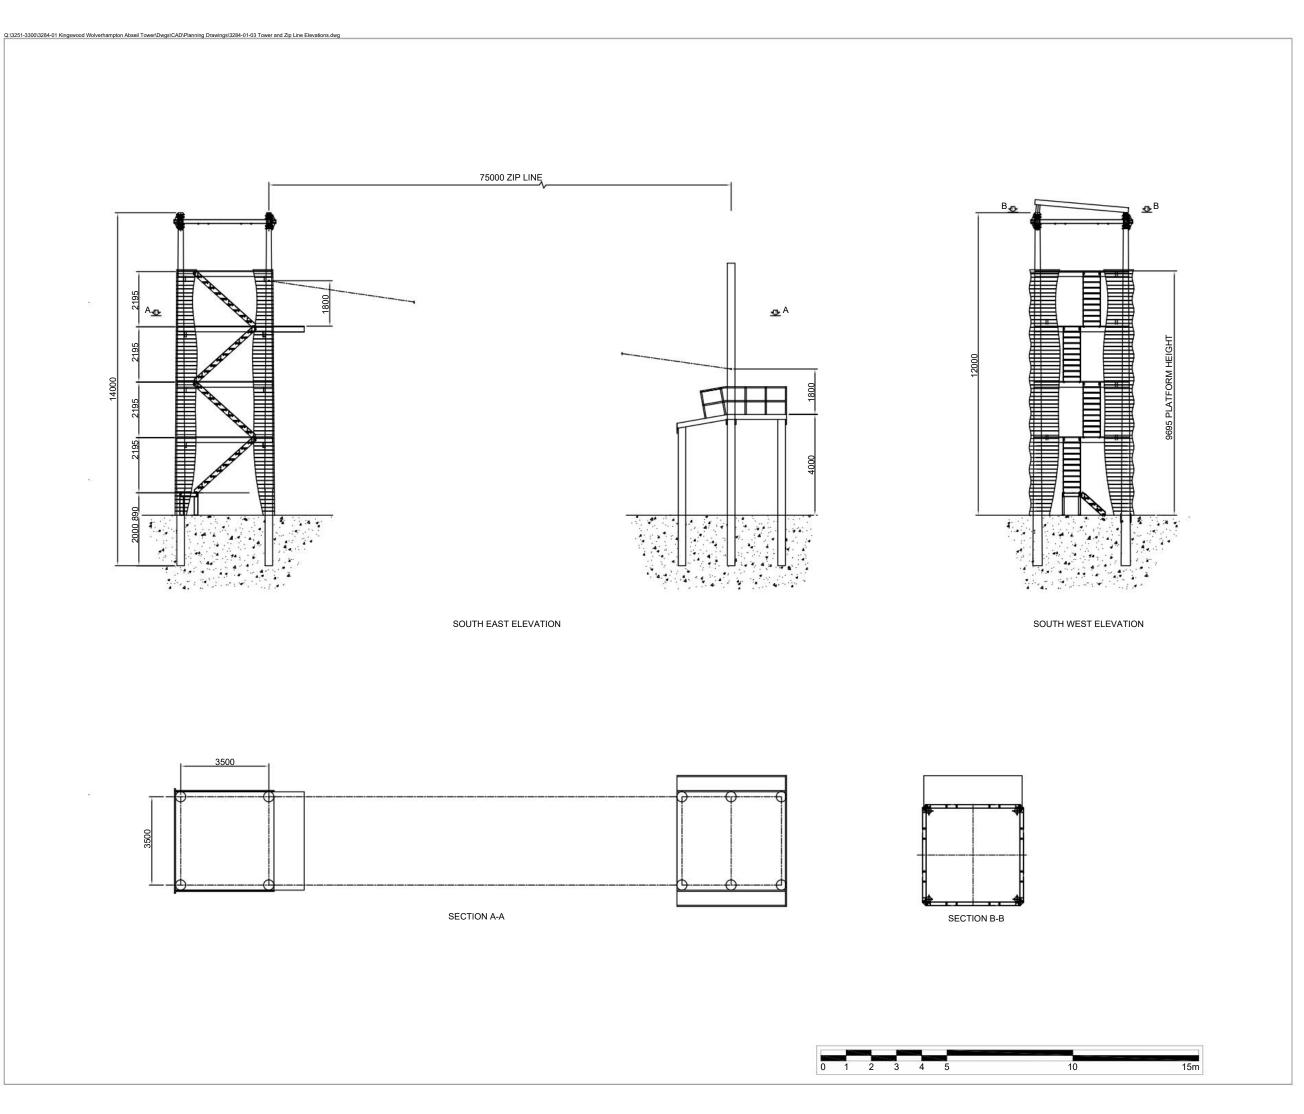

Towers are made from wooden poles, surrounded with wooden cladding, wooden staircases, steel girders/attachment points and metal safety rails on the taller tower with a metal corrugated roof on the taller tower.