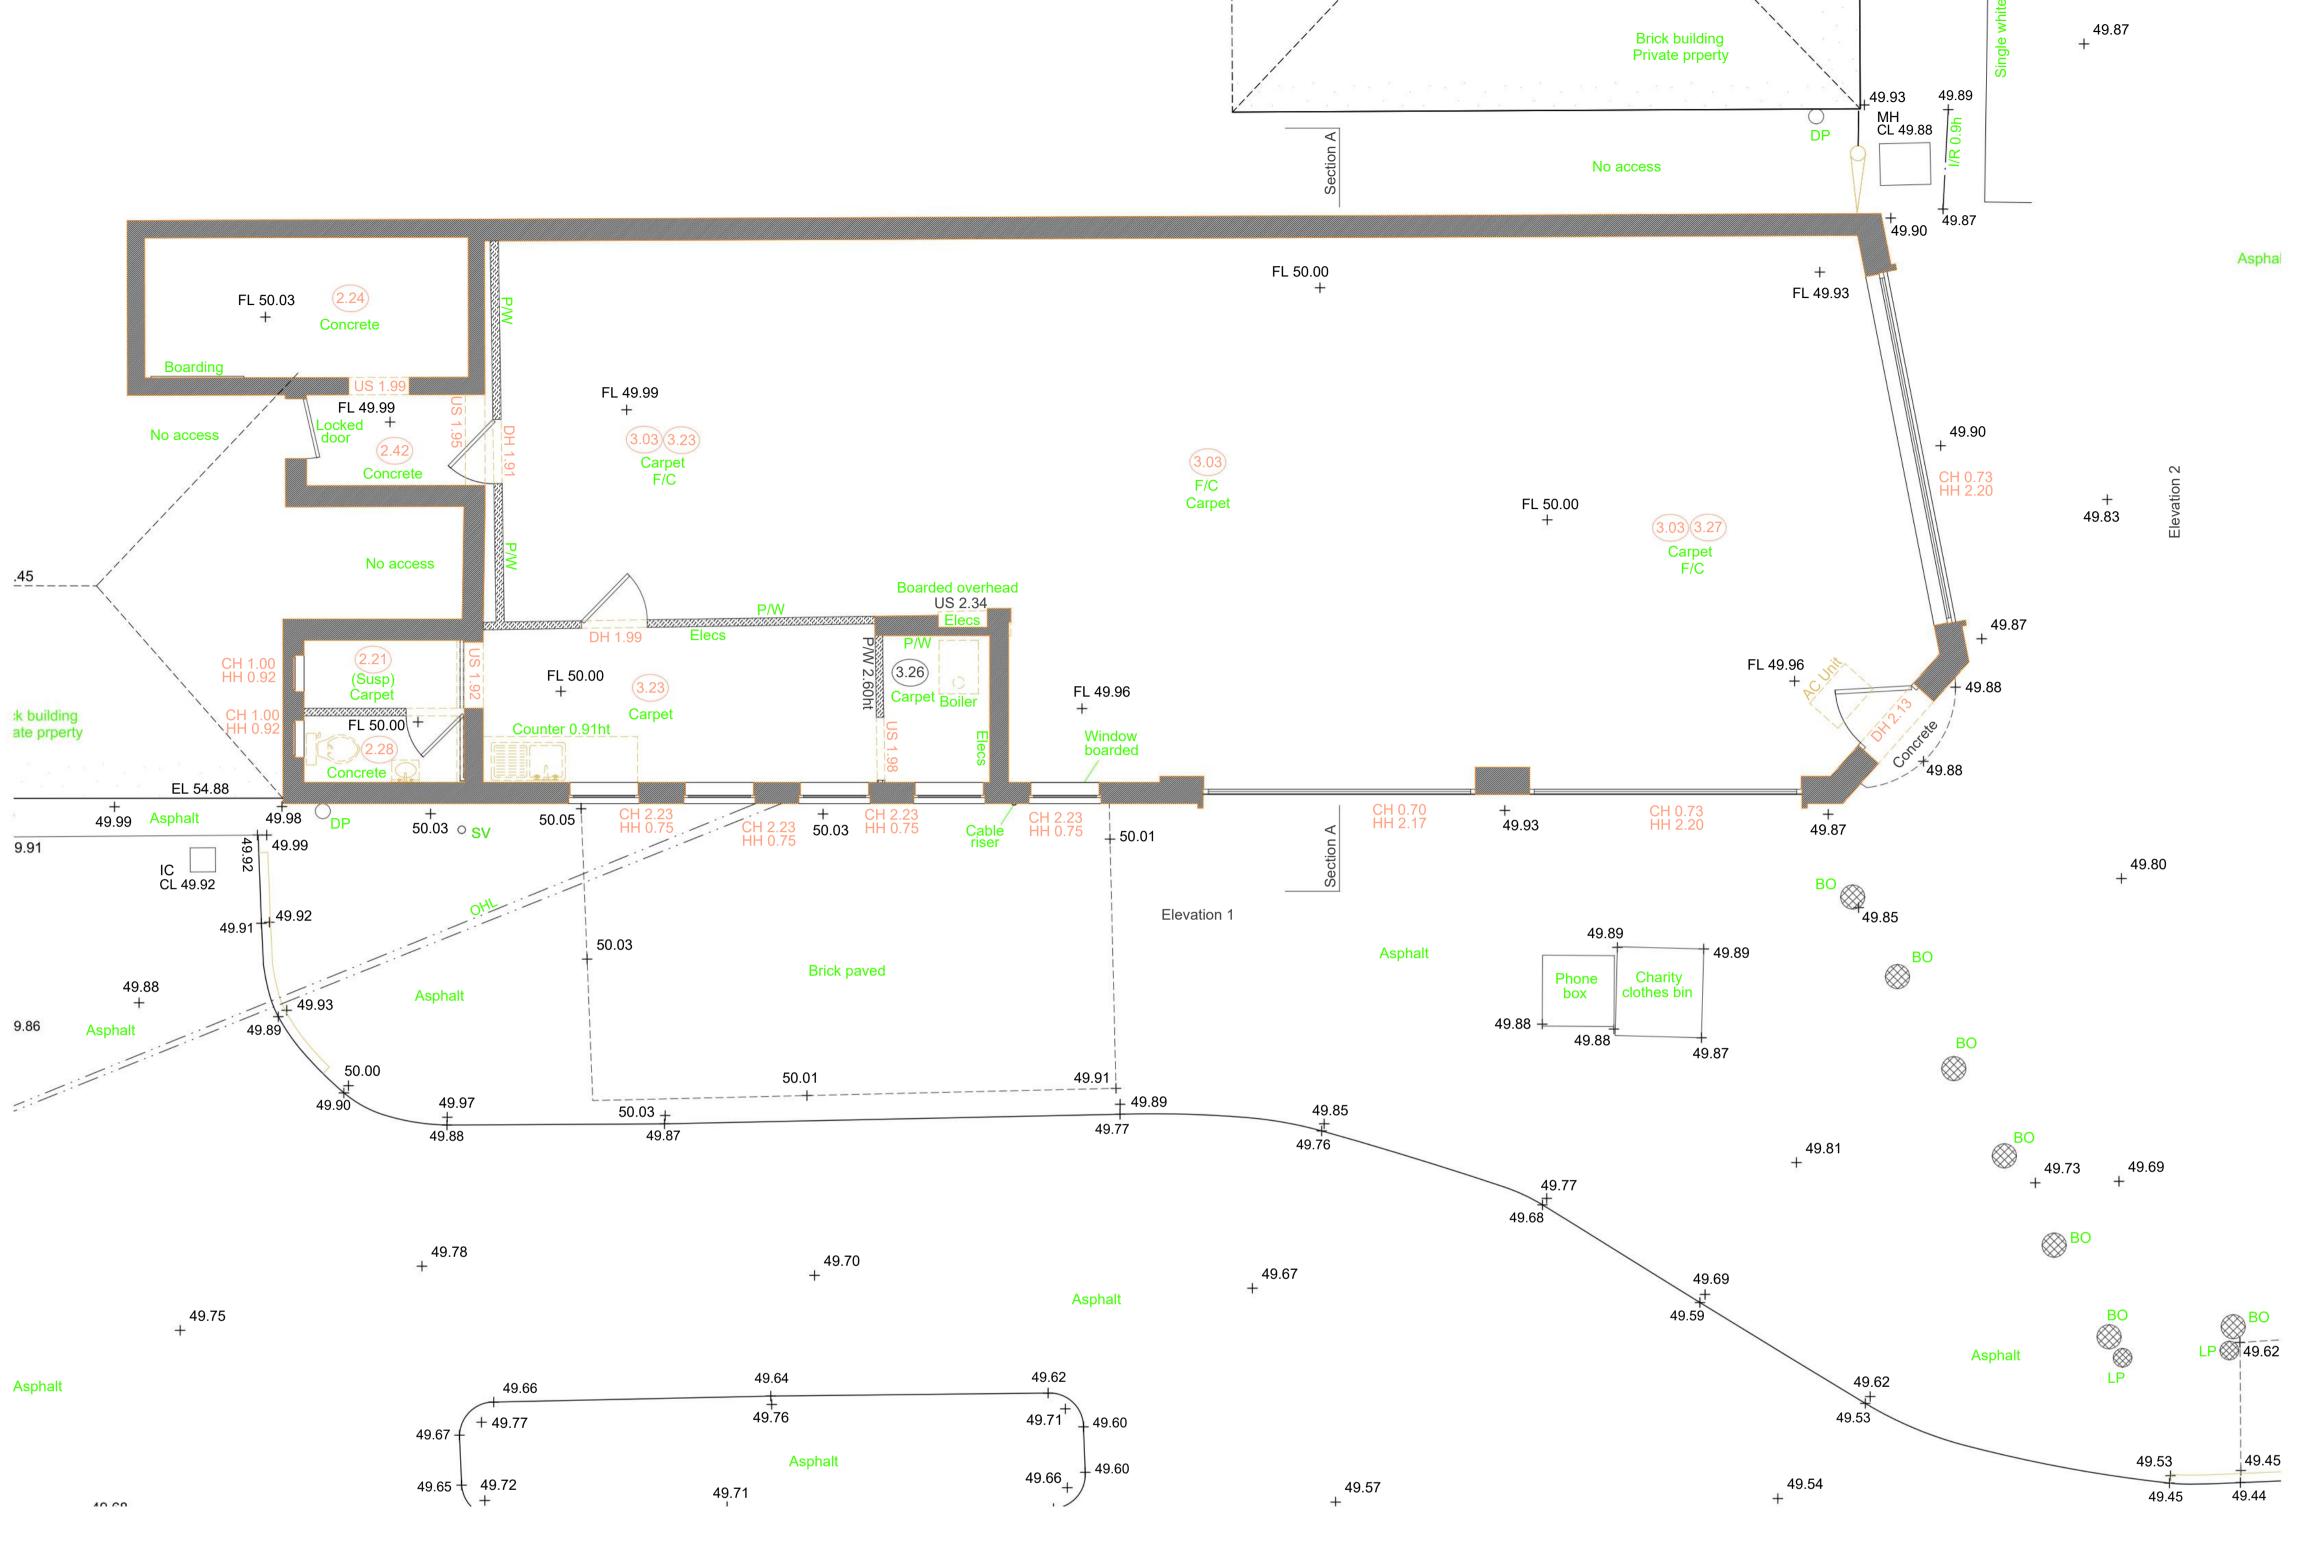

CLIENT

PROJECT
2 Pendeford Mill Lane,
Codsall,
Wolverhampton.

DRAWING TITLE

Existing Floor P

WV8 1JB

Existing Floor Plan

| DRAWING No |          | REVISION |        |
|------------|----------|----------|--------|
| 1:50       | SS/ST    |          | Oct'22 |
| SCALE @AT  | DRAWN BY | CHECKED  | DATE   |

C5308-A5-01 \_ Change Of Use to Hot Food Takeaway