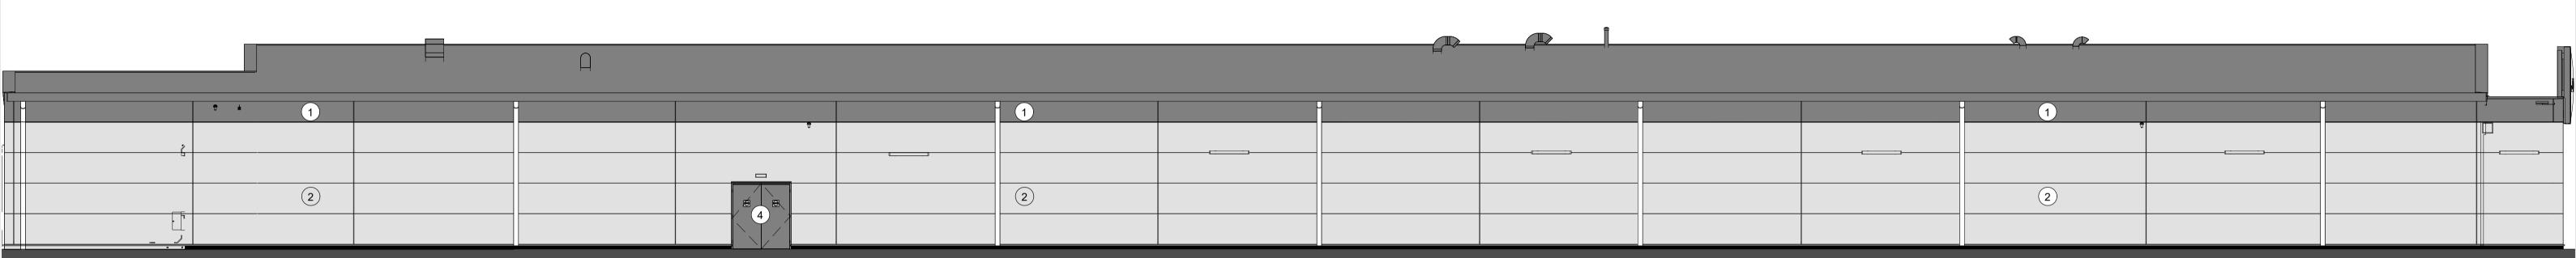

## **Rear Elevation**1: 100

**Glazed Gable Elevation**1:100

Gable Elevation
1:100

Materials Key

Insulated metal panels. Colour: Grey RAL 9006

Insulated metal panels. Colour: White RAL 9010

Curtain walling. Frame colour: Grey RAL 7024

Powder coated steel door. Colour RAL 7024

Sectional door. Colour RAL 7024

P02 Issued for Planning
P01 Issued for Public Consultation 24/03/2020 JEC JEC original by date created approved by 23/03/20 JEC T +44(0)1743 283000 F +44(0)1743 232717 E shrewsbury@ahr.co.uk
www.ahr.co.uk Cordwell Property Group Wombourne Enterprise Park Elevation- LIDL computer file C:\Revit Projects\WEP-AHR-ZZ-XX-M3-L-SITE-JEC3.rvt 2016.01216.000 1:100 rev P04 drawing number issue status WEP-AHR-00-ZZ-DR-A-05-012 This drawing is to be read in conjunction with all related drawings. All dimensions must be checked and verified on site before commencing any work or producing shop drawings. The originator should be notified immediately of any discrepancy. This drawing is copyright and remains the property of AHR.