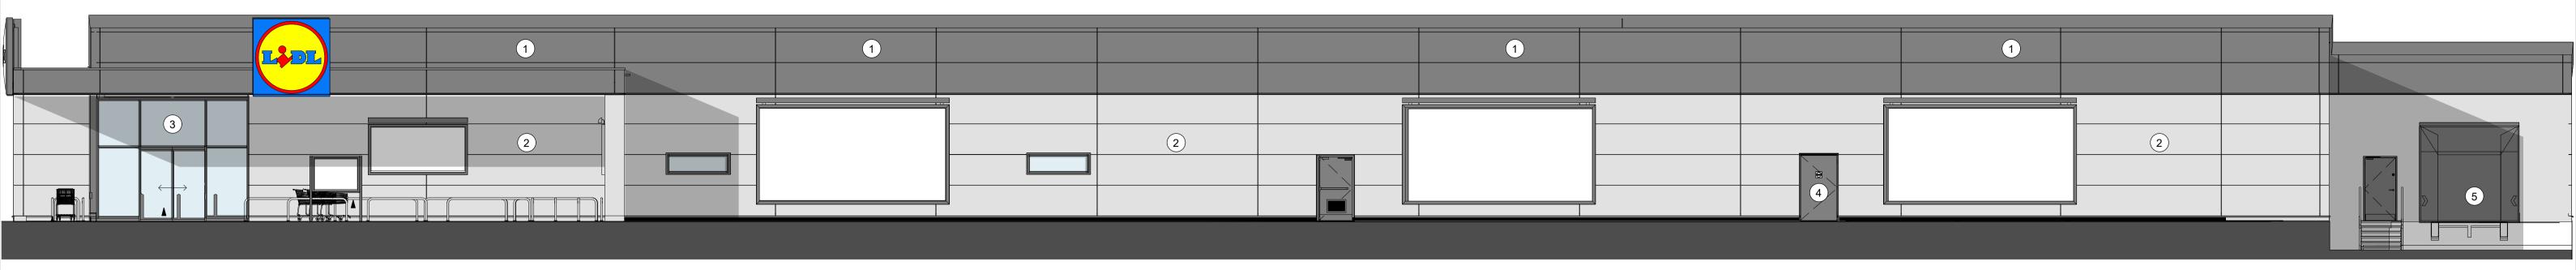

1 Front Elevation
1:100

## **Rear Elevation**1: 100

**Glazed Gable Elevation**1:100

Gable Elevation
1:100

Materials Key

Insulated metal panels. Colour: Grey RAL 9006

Insulated metal panels. Colour: White RAL 9010

Curtain walling. Frame colour: Grey RAL 7024

Powder coated steel door. Colour RAL 7024

Sectional door. Colour RAL 7024

P02 Issued for Planning
P01 Issued for Public Consultation 24/03/2020 JEC JEC original by date created approved by 23/03/20 JEC T +44(0)1743 283000 F +44(0)1743 232717 E shrewsbury@ahr.co.uk
www.ahr.co.uk Cordwell Property Group Wombourne Enterprise Park Elevation- LIDL computer file C:\Revit Projects\WEP-AHR-ZZ-XX-M3-L-SITE-JEC3.rvt 2016.01216.000 1:100 rev P04 drawing number issue status WEP-AHR-00-ZZ-DR-A-05-012 This drawing is to be read in conjunction with all related drawings. All dimensions must be checked and verified on site before commencing any work or producing shop drawings. The originator should be notified immediately of any discrepancy. This drawing is copyright and remains the property of AHR.