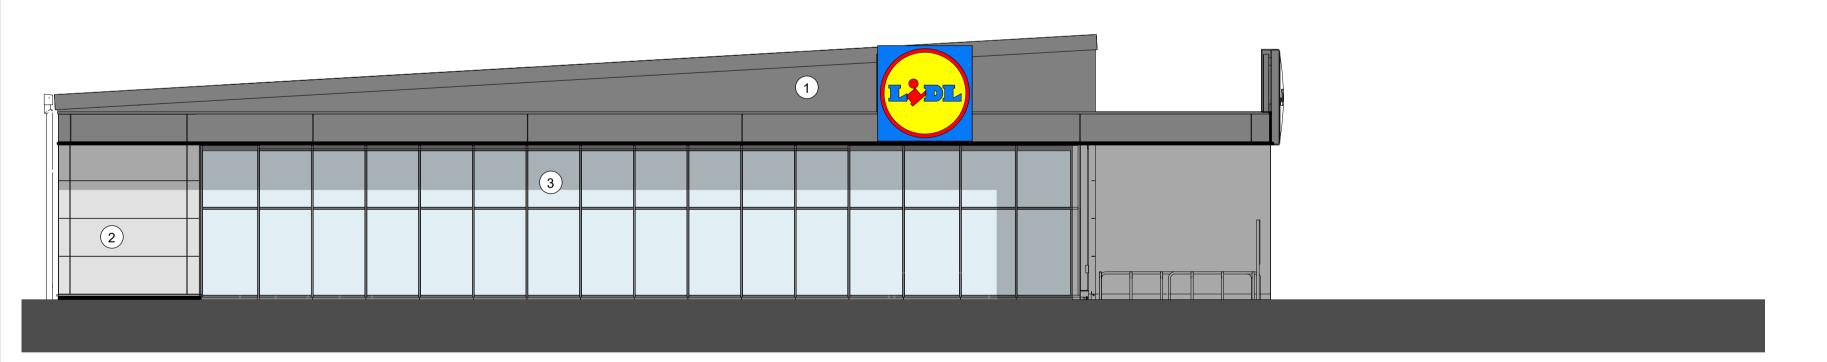

## **Rear Elevation**1: 100

**Glazed Gable Elevation**1:100

Gable Elevation
1:100

Materials Key

Insulated metal panels. Colour: Grey RAL 9006

Insulated metal panels. Colour: White RAL 9010

Curtain walling. Frame colour: Grey RAL 7024

Powder coated steel door. Colour RAL 7024

Sectional door. Colour RAL 7024

P02 Issued for Planning
P01 Issued for Public Consultation 24/03/2020 JEC JEC original by date created approved by 23/03/20 JEC T +44(0)1743 283000 F +44(0)1743 232717 E shrewsbury@ahr.co.uk
www.ahr.co.uk Cordwell Property Group Wombourne Enterprise Park Elevation- LIDL computer file C:\Revit Projects\WEP-AHR-ZZ-XX-M3-L-SITE-JEC3.rvt 2016.01216.000 1:100 rev P04 drawing number issue status WEP-AHR-00-ZZ-DR-A-05-012 This drawing is to be read in conjunction with all related drawings. All dimensions must be checked and verified on site before commencing any work or producing shop drawings. The originator should be notified immediately of any discrepancy. This drawing is copyright and remains the property of AHR.