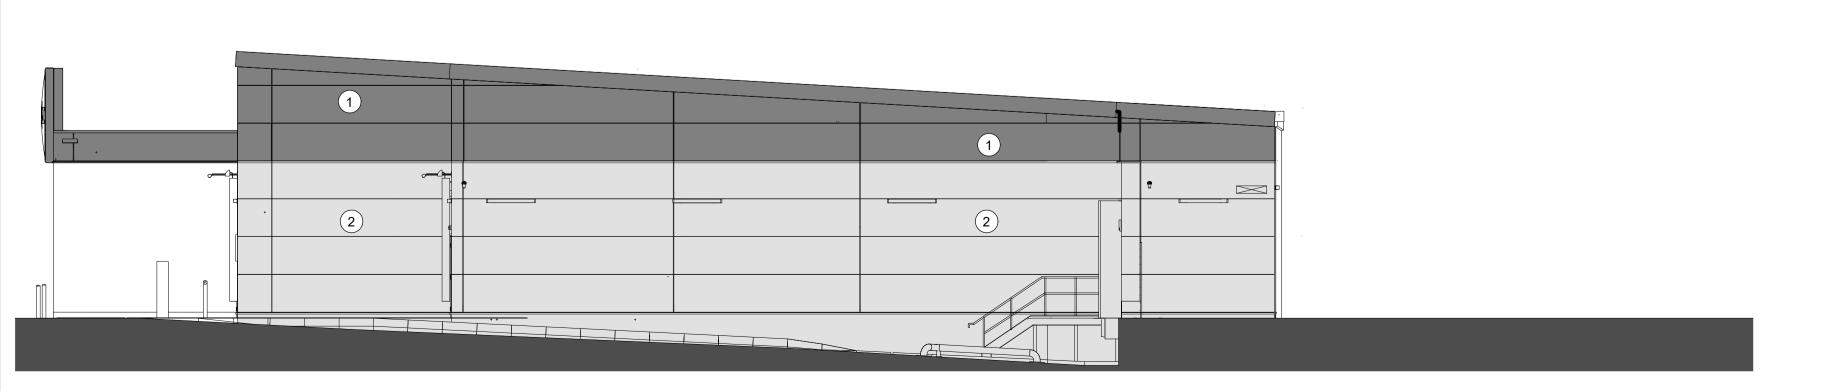

## **Rear Elevation**1: 100

**Glazed Gable Elevation**1:100

Gable Elevation
1:100

Materials Key

Insulated metal panels. Colour: Grey RAL 9006

Insulated metal panels. Colour: White RAL 9010

Curtain walling. Frame colour: Grey RAL 7024

Powder coated steel door. Colour RAL 7024

Sectional door. Colour RAL 7024

P02 Issued for Planning
P01 Issued for Public Consultation 24/03/2020 JEC JEC original by date created approved by 23/03/20 JEC T +44(0)1743 283000 F +44(0)1743 232717 E shrewsbury@ahr.co.uk
www.ahr.co.uk Cordwell Property Group Wombourne Enterprise Park Elevation- LIDL computer file C:\Revit Projects\WEP-AHR-ZZ-XX-M3-L-SITE-JEC3.rvt 2016.01216.000 1:100 rev P04 drawing number issue status WEP-AHR-00-ZZ-DR-A-05-012 This drawing is to be read in conjunction with all related drawings. All dimensions must be checked and verified on site before commencing any work or producing shop drawings. The originator should be notified immediately of any discrepancy. This drawing is copyright and remains the property of AHR.