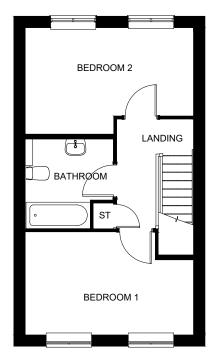

## **FIRST FLOOR PLAN**

## S241 - Proposed **Plot Substitution**

© This drawing is subject to copyright and shall not be reproduced without the written consent of Bovis Homes I to

**PLANNING ISSUE** 

| 27.05.20- A - DW - Bedroom 2 increased to accord with NDSS |        |          |             |     |
|------------------------------------------------------------|--------|----------|-------------|-----|
| PROJECT                                                    |        |          |             |     |
| HOBNOCK ROAD, ESSINGTON                                    |        |          |             |     |
| DRAWING TITLE                                              |        |          |             |     |
| Plot Substitution Comparisons - S241                       |        |          |             |     |
| SCALE                                                      | DATE   | DRAWN BY | DRAWING NO. | REV |
| 1:100                                                      | MAY-20 | DW       | 1012        | A   |
|                                                            |        |          |             |     |