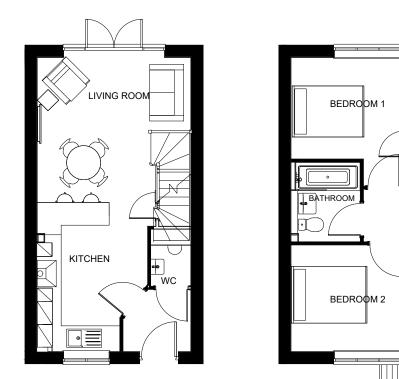

**GROUND FLOOR PLAN** 

FIRST FLOOR PLAN

## S241 - Proposed **Plot Substitution**

© This drawing is subject to copyright and shall not be reproduced without the written consent of Bovis Homes I to

**PLANNING ISSUE** 

| 27.05.20- A - DW - Bedroom 2 increased to accord with NDSS |        |          |             |     |
|------------------------------------------------------------|--------|----------|-------------|-----|
| PROJECT                                                    |        |          |             |     |
| HOBNOCK ROAD, ESSINGTON                                    |        |          |             |     |
| DRAWING TITLE                                              |        |          |             |     |
| Plot Substitution Comparisons - S241                       |        |          |             |     |
| SCALE                                                      | DATE   | DRAWN BY | DRAWING NO. | REV |
| 1:100                                                      | MAY-20 | DW       | 1012        | A   |
|                                                            |        |          |             |     |