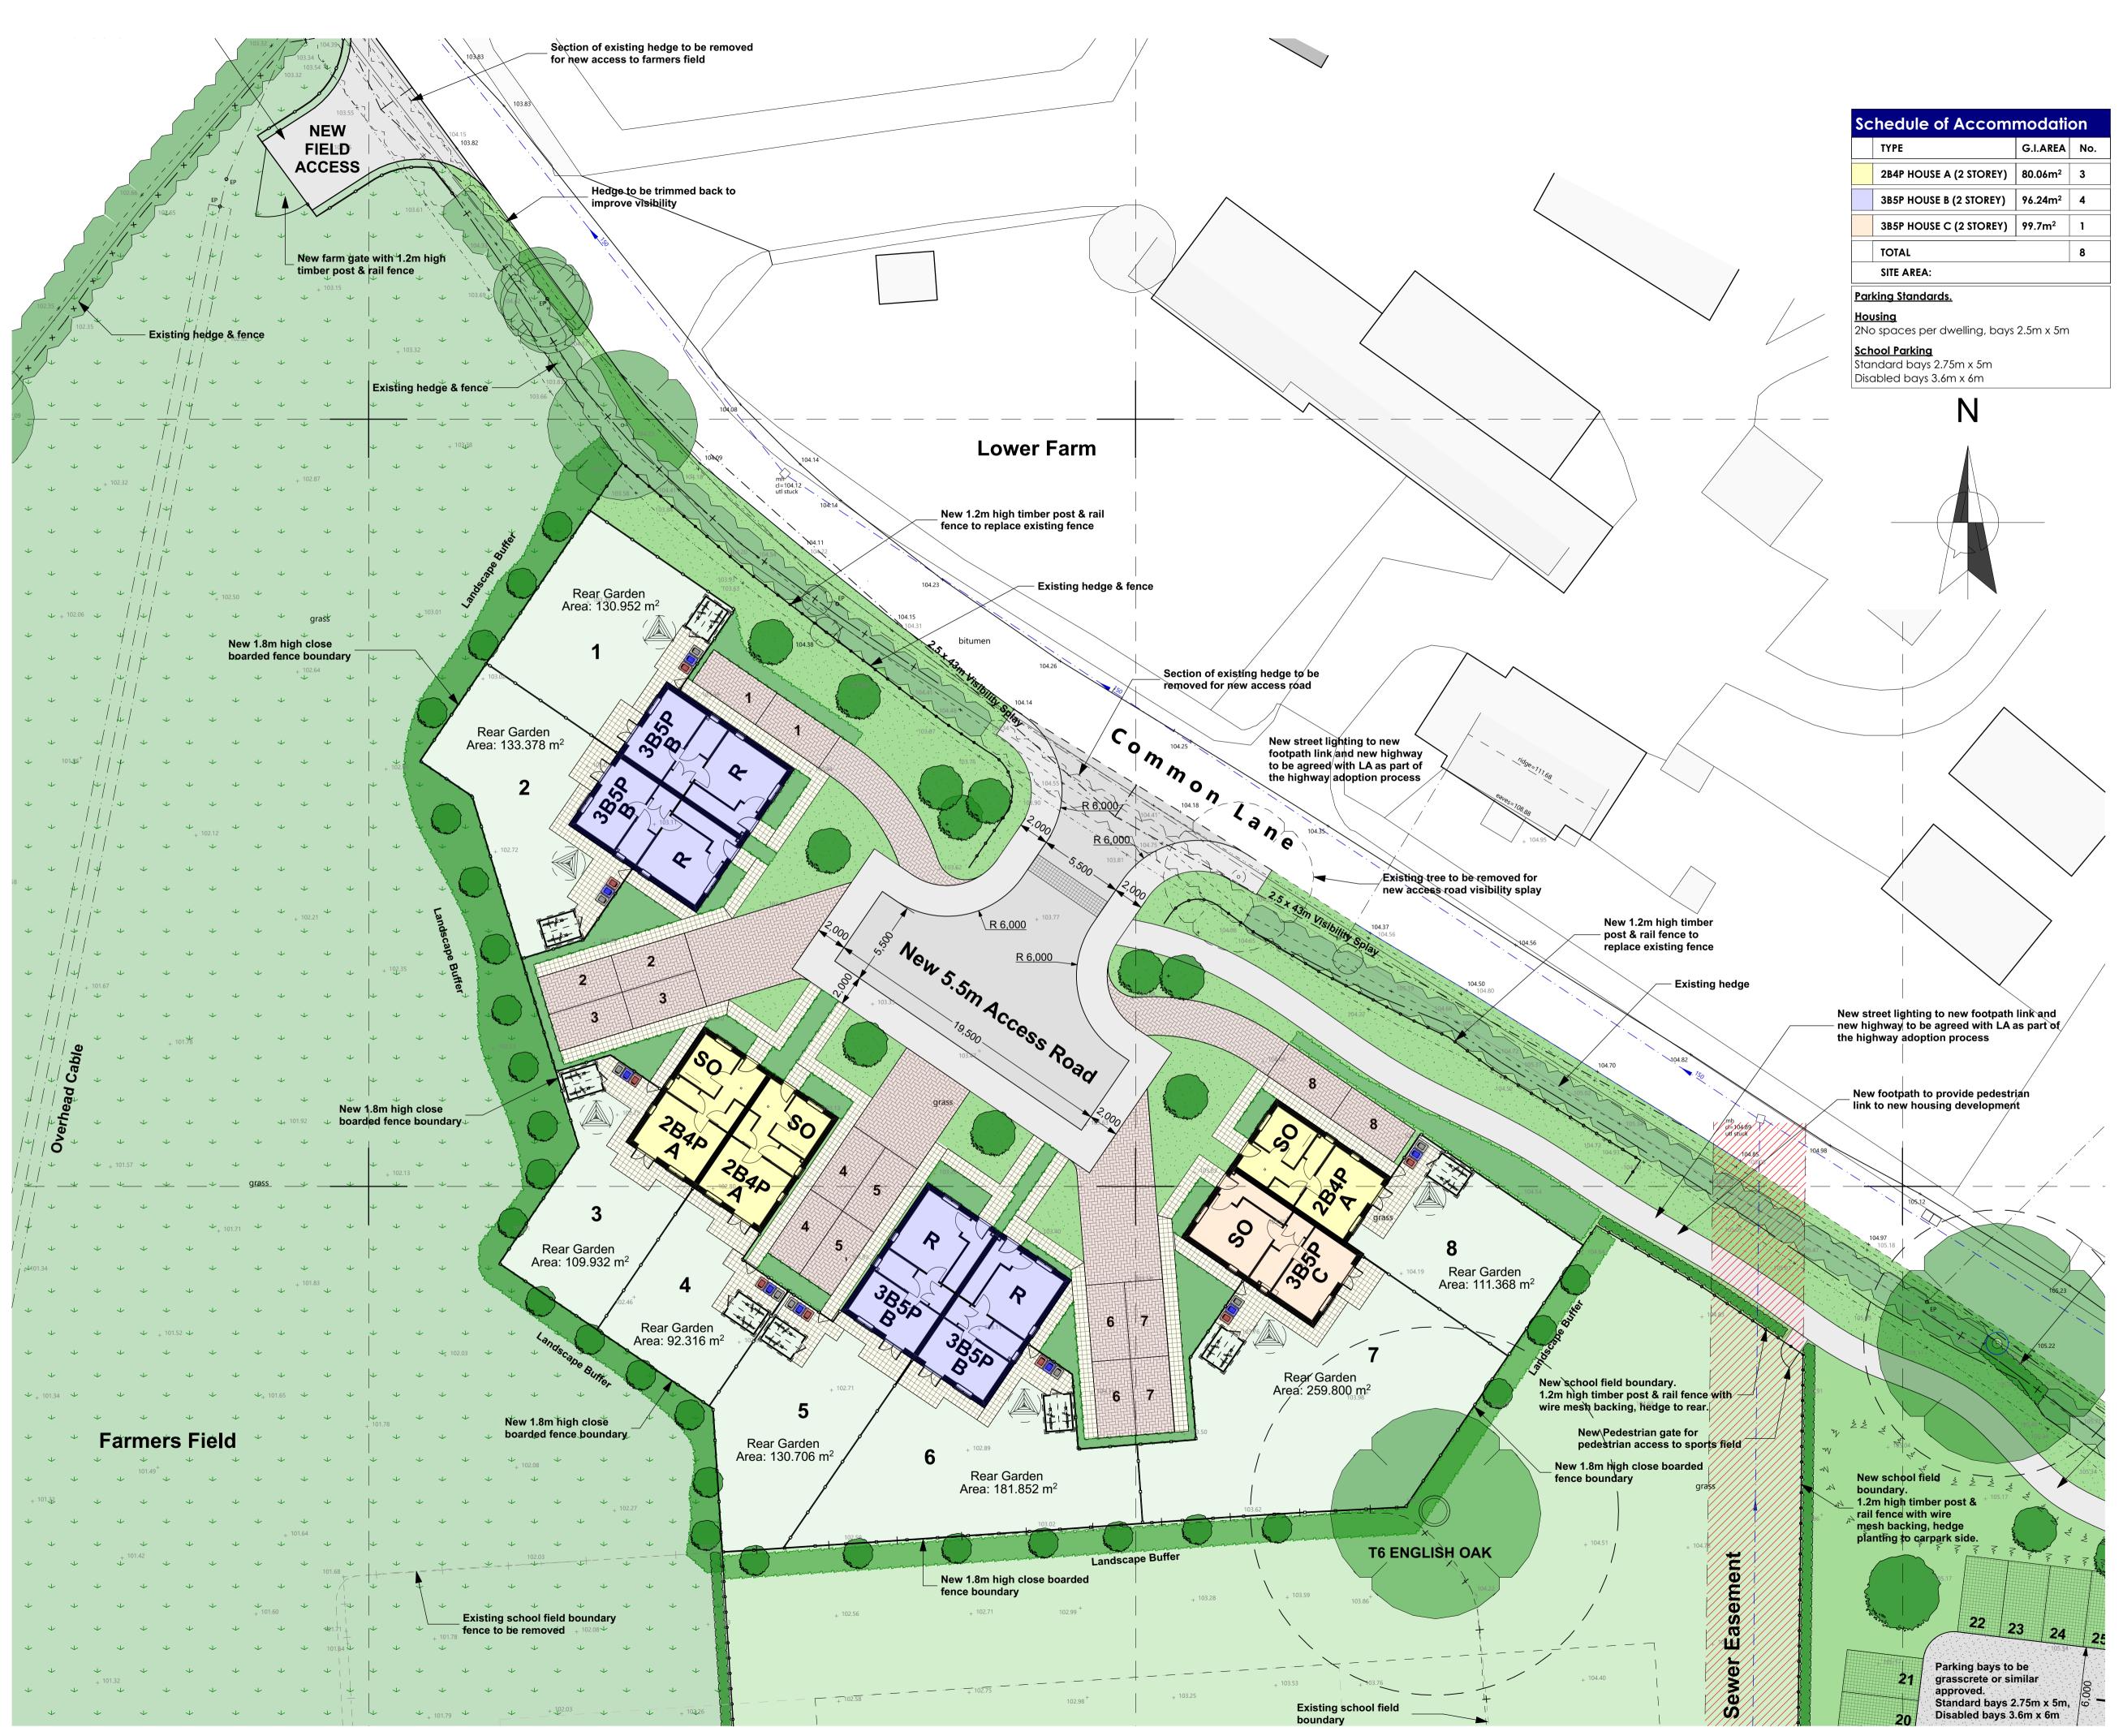

SITE LAYOUT 1:200

The copyright of this drawing is vested in the architect and should not be reproduced, copied or used for any other purpose than that it is intended for without the prior written consent of Walker Troup Architects.

PLANNING

| <u>EXTERN</u>                                    | ALS LEGEND                                                                                                               |  |  |  |  |  |  |
|--------------------------------------------------|--------------------------------------------------------------------------------------------------------------------------|--|--|--|--|--|--|
| ooo                                              | 1.8m high close boarded fence                                                                                            |  |  |  |  |  |  |
|                                                  | 0.45m high timber trip rail fence                                                                                        |  |  |  |  |  |  |
| <b></b>                                          | <ul><li>1.2m high timber post &amp; rail fence<br/>with wire mesh fixed to rear face</li><li>Block paved drive</li></ul> |  |  |  |  |  |  |
|                                                  |                                                                                                                          |  |  |  |  |  |  |
|                                                  | Geosynthetics Golpla grass<br>system or similar parking space                                                            |  |  |  |  |  |  |
|                                                  | Paving slab footpath                                                                                                     |  |  |  |  |  |  |
|                                                  | Tarmac Road / Parking                                                                                                    |  |  |  |  |  |  |
|                                                  | Tarmac footpath                                                                                                          |  |  |  |  |  |  |
|                                                  | Geosynthetics Golpla Gravel<br>system with Crushed aggregate<br>or gravel road / drive with brick<br>or concrete edging  |  |  |  |  |  |  |
|                                                  | Geosynthetics Golpla Gravel<br>system with Crushed aggregate<br>or gravel footpath with timber<br>edging                 |  |  |  |  |  |  |
|                                                  | Grass front garden                                                                                                       |  |  |  |  |  |  |
|                                                  | Rear garden                                                                                                              |  |  |  |  |  |  |
|                                                  | Shrub planting                                                                                                           |  |  |  |  |  |  |
|                                                  | New hedge planting                                                                                                       |  |  |  |  |  |  |
|                                                  | Proposed tree planting                                                                                                   |  |  |  |  |  |  |
|                                                  | Existing Tree                                                                                                            |  |  |  |  |  |  |
|                                                  | Existing Tree to be removed                                                                                              |  |  |  |  |  |  |
|                                                  | Root Protection Zone to<br>Existing Tree                                                                                 |  |  |  |  |  |  |
| All boundary tractments and materials subject to |                                                                                                                          |  |  |  |  |  |  |

All boundary treatments and materials subject to planning condition to allow for further design discussions with other stateholders.

| 1:5                                              | o o         | 1                                                                | m                           | 2m                                                  |      | 3m       | 4m          |       | 5m    |
|--------------------------------------------------|-------------|------------------------------------------------------------------|-----------------------------|-----------------------------------------------------|------|----------|-------------|-------|-------|
| 1:5                                              | o '         | 10                                                               | 0mm                         | 200mm                                               |      | 300mm    | 400mn       | n'''  | 500mm |
| 1:20                                             | ю о́        | 2m 4                                                             | lm 6i                       | m 8m                                                | 10m  | 12m 14   | m 16m       | 18m   | 20m   |
| 1:20                                             | ) 0<br> TTT | 200mm 400                                                        | 0mm 600                     | mm 800mm                                            | 1000 | 1200 140 | 00 1600     | 1800  | 2000  |
| 1:10                                             | o o         | 1m :                                                             | 2m 3                        | m 4m                                                | 5m   | 6m 7     | m 8m        | 9m    | 10m   |
| For guidance only. Do not scale off this drawing |             |                                                                  |                             |                                                     |      |          |             |       |       |
| l                                                |             |                                                                  |                             |                                                     |      |          |             |       |       |
| ĺ                                                | Rev.        | Date                                                             | Descri                      | iption                                              |      |          |             | Drawn | Check |
|                                                  | P1          | 12-02-20 Existing trees updated in line with revised topo survey |                             |                                                     |      |          | opo survey. | MB    | тн    |
|                                                  |             |                                                                  | floor an<br>3b hou<br>house |                                                     |      |          |             |       |       |
|                                                  | P2          | 12-03-20                                                         | House                       | House type floor plans amended in line with reduced |      |          |             |       | тн    |
|                                                  | P3          | 24-4-20                                                          | Plot 3 d                    | Plot 3 changed from 2b to 3b house type             |      |          |             |       | тн    |
|                                                  | P4          | 12-6-20                                                          | 3b hou                      | se type update                                      | əd.  |          |             | MB    | тн    |
|                                                  |             |                                                                  |                             |                                                     |      |          |             |       |       |