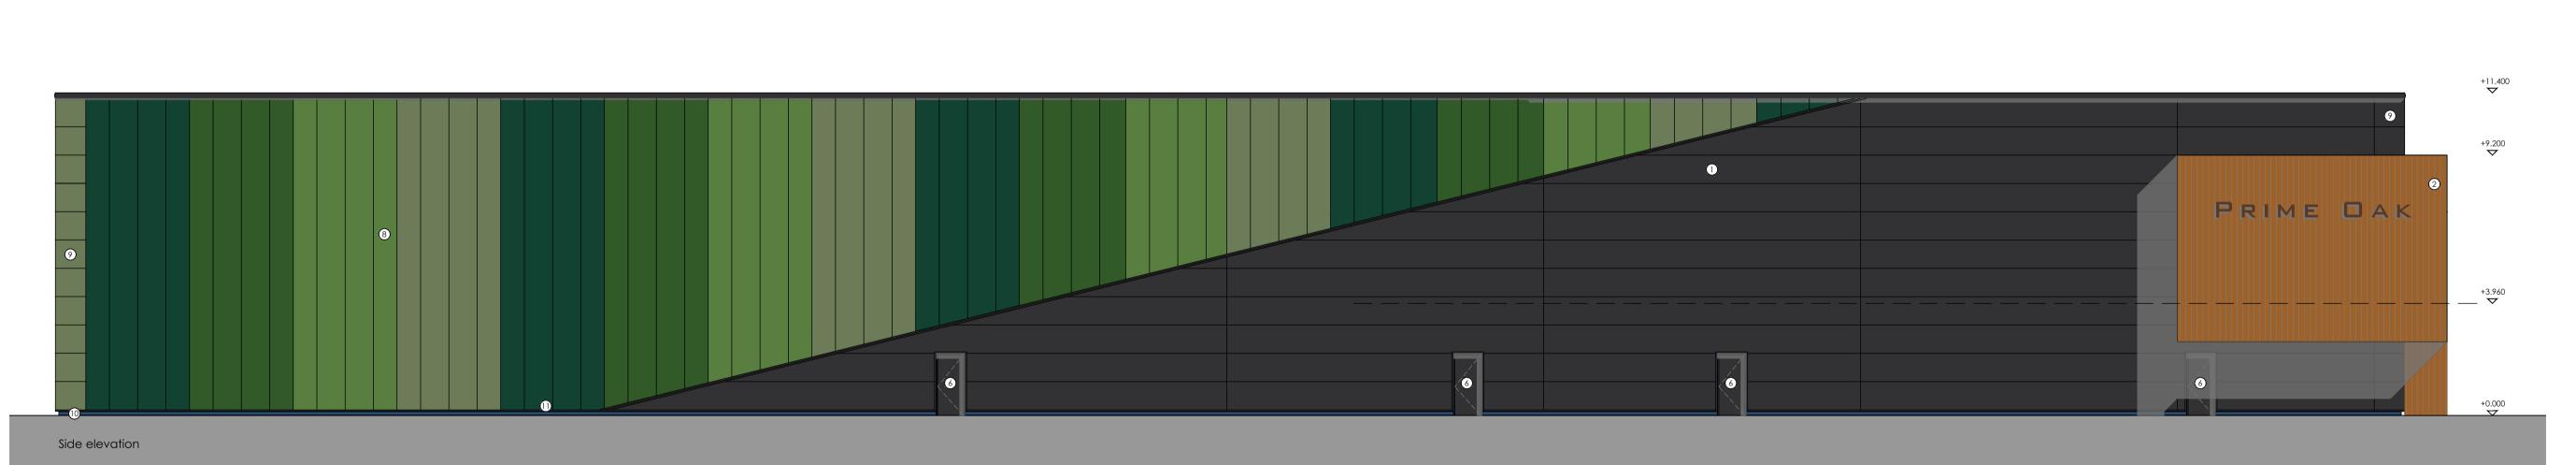

Side elevation

## Materials:

- Horizontal wall cladding to be Tata Formawall / Trisomet, colourcoat Prisma, colour: black
  Timber Cladding
  Aluminium double glazed units, frame colour: black
  Feature fins
  Feature timber brise soleil
  Galvanised steel security door sets and frames, colour: black
  Electrically operated roller shutter doors, colour: black
  Vertical wall cladding to be Tata Formawall / Trisomet, colourcoat Prisma, colours to be green variations
  Preformed Tata Formawall / Trisomet corners
  Facing brickwork, colour to be blue engineering
  Cladding trims and flashing, colour: black