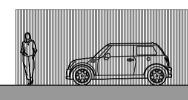

Side elevation

## Materials:

- Horizontal wall cladding to be Tata Formawall / Trisomet, colourcoat Prisma, colour: black
  Timber Cladding
  Aluminium double glazed units, frame colour: black
  Feature fins
  Feature timber brise soleil
  Galvanised steel security door sets and frames, colour: black
  Electrically operated roller shutter doors, colour: black
  Vertical wall cladding to be Tata Formawall / Trisomet, colourcoat Prisma, colours to be green variations
  Preformed Tata Formawall / Trisomet corners
  Facing brickwork, colour to be blue engineering
  Cladding trims and flashing, colour: black



Front elevation





Rear elevation



COPYRIGHT NOTICE: This drawing is the copyright of the Architects and may not be reproduced or used except by written permission.

©Crown copyright and database rights(2014) Ordnance Survey licence number100047514

This drawing is to be read in conjunction with all relevant drawings and specifications. Do not scale from this drawing. Use figured dimensions only. All levels and dimensions to be checked on site. All level and dimensional discrepancies are to be bought to the immediate attention of HSSP Architects ltd. Responsibility cannot be accepted for alteration and/or deviation from this design without prior acknowledgement of SSP Architects Itd. opyright reserved. This drawing may only be used for the client and location specified in the title block. It may not lopied or disclosed to