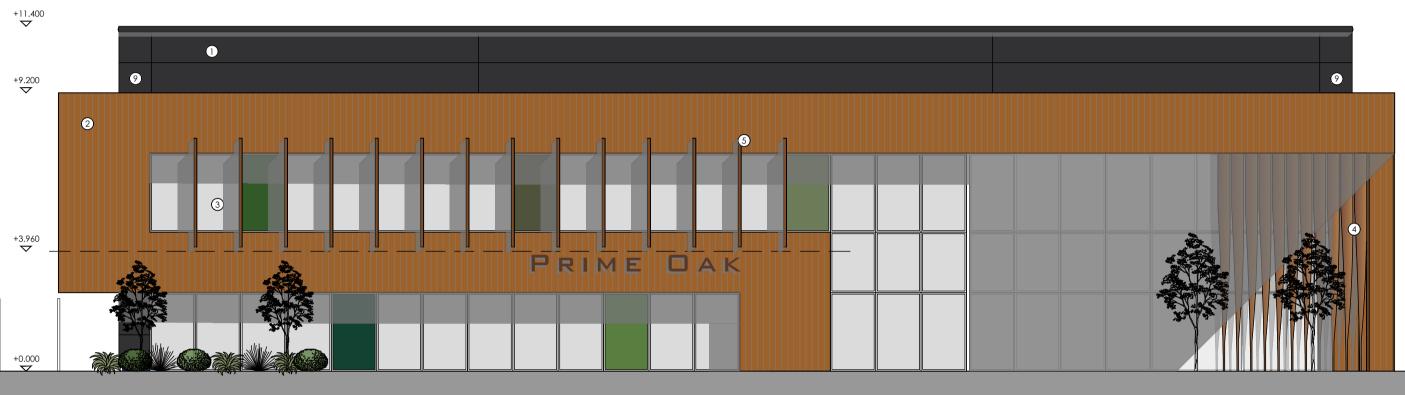

## Materials:

- Horizontal wall cladding to be Tata Formawall / Trisomet, colourcoat Prisma, colour: black
  Timber Cladding
  Aluminium double glazed units, frame colour: black
  Feature fins
  Feature timber brise soleil
  Galvanised steel security door sets and frames, colour: black
  Electrically operated roller shutter doors, colour: black
  Vertical wall cladding to be Tata Formawall / Trisomet, colourcoat Prisma, colours to be green variations
  Preformed Tata Formawall / Trisomet corners
  Facing brickwork, colour to be blue engineering
  Cladding trims and flashing, colour: black

Front elevation

Rear elevation

COPYRIGHT NOTICE: This drawing is the copyright of the Architects and may not be reproduced or used except by written permission.

©Crown copyright and database rights(2014) Ordnance Survey licence number100047514