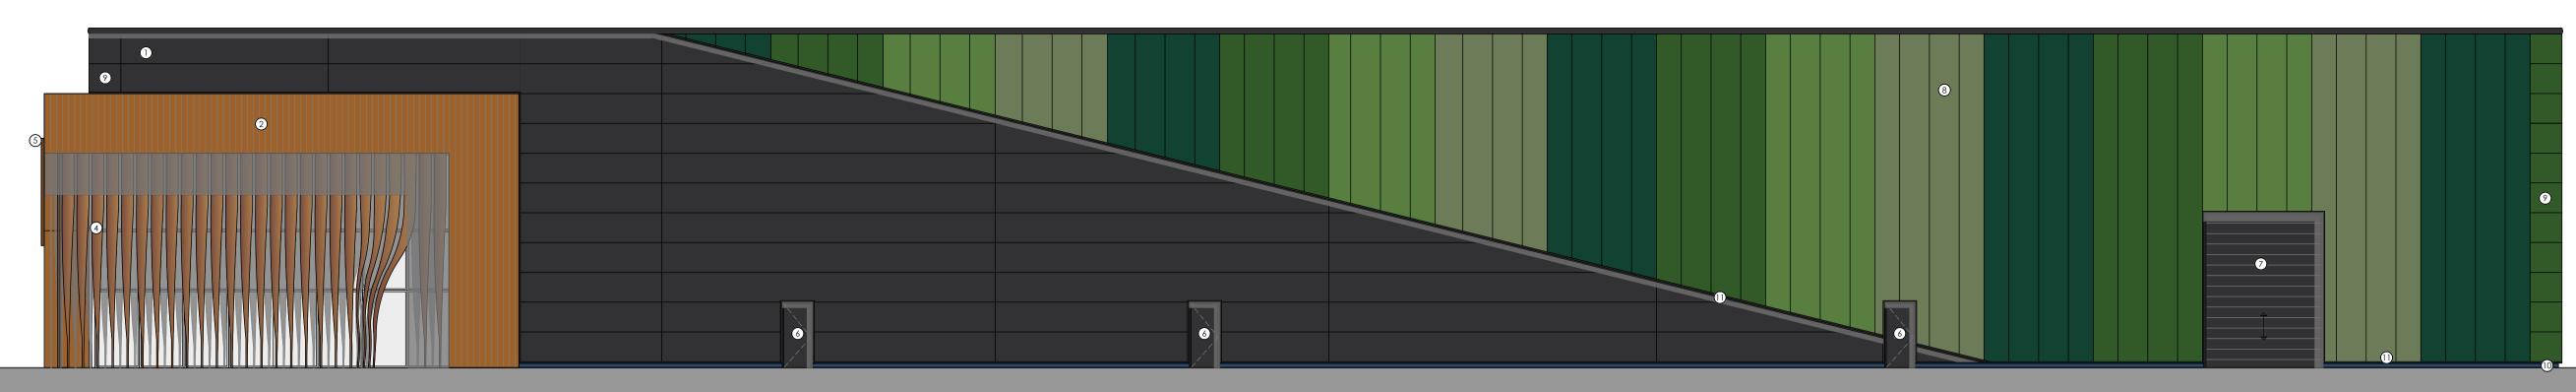

## Materials:

- Horizontal wall cladding to be Tata Formawall / Trisomet, colourcoat Prisma, colour: black
  Timber Cladding
  Aluminium double glazed units, frame colour: black
  Feature fins
  Feature timber brise soleil
  Galvanised steel security door sets and frames, colour: black
  Electrically operated roller shutter doors, colour: black
  Vertical wall cladding to be Tata Formawall / Trisomet, colourcoat Prisma, colours to be green variations
  Preformed Tata Formawall / Trisomet corners
  Facing brickwork, colour to be blue engineering
  Cladding trims and flashing, colour: black

Front elevation

Rear elevation

COPYRIGHT NOTICE: This drawing is the copyright of the Architects and may not be reproduced or used except by written permission.

©Crown copyright and database rights(2014) Ordnance Survey licence number100047514