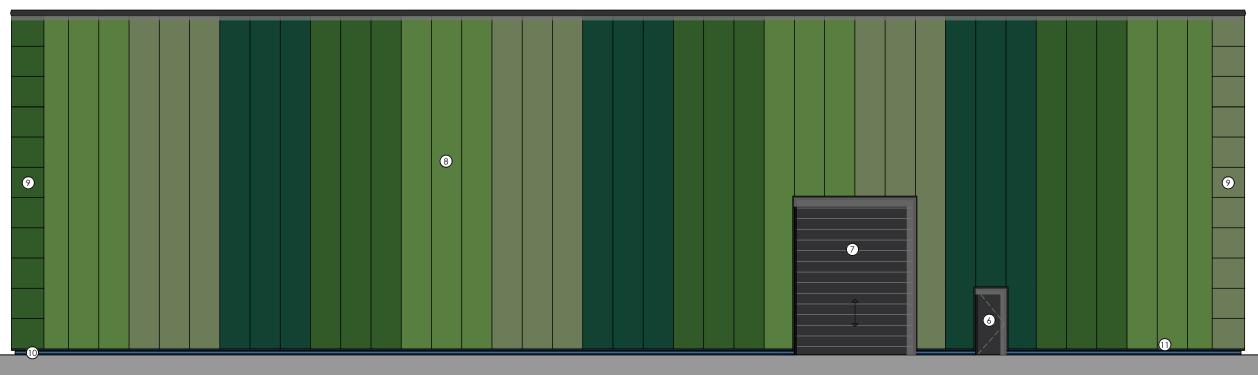

## Materials:

- Horizontal wall cladding to be Tata Formawall / Trisomet, colourcoat Prisma, colour: black
  Timber Cladding
  Aluminium double glazed units, frame colour: black
  Feature fins
  Feature timber brise soleil
  Galvanised steel security door sets and frames, colour: black
  Electrically operated roller shutter doors, colour: black
  Vertical wall cladding to be Tata Formawall / Trisomet, colourcoat Prisma, colours to be green variations
  Preformed Tata Formawall / Trisomet corners
  Facing brickwork, colour to be blue engineering
  Cladding trims and flashing, colour: black