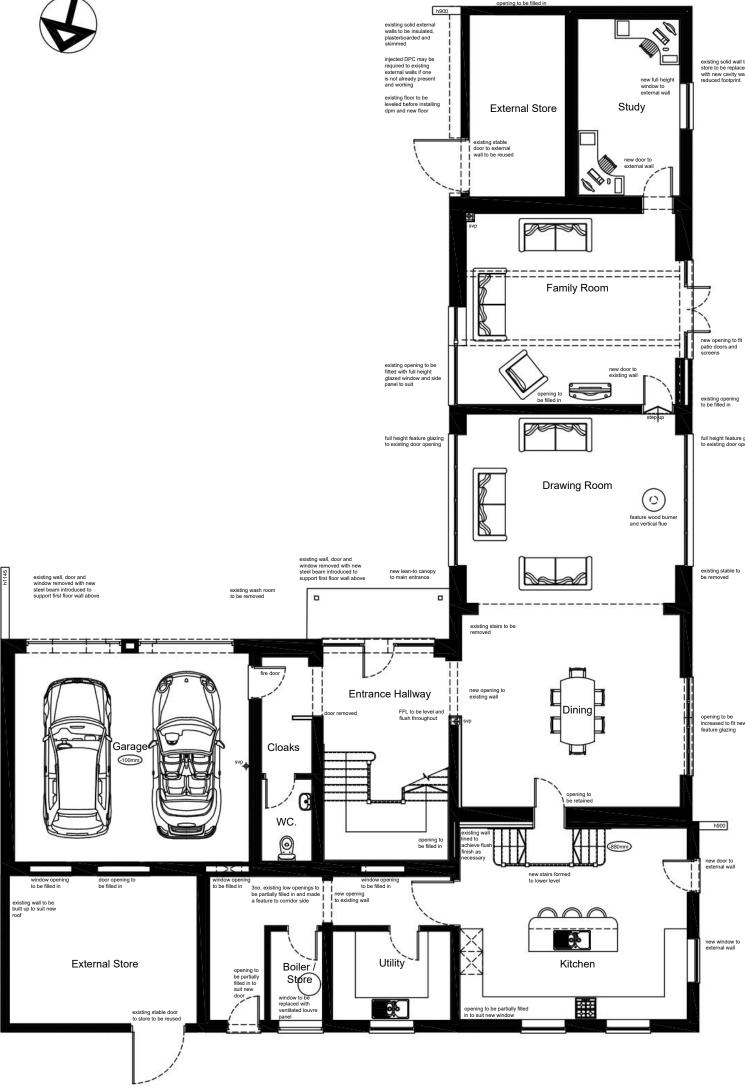

- This drawing is copyright and should not be reproduced without written permission.
- All dimensions are in millimeters unless otherwise stated and are to be checked on site before work is commenced.
- Client to check that proposals do not contravene or affect covenants or encroach boundaries and that they have good title to land upon which the work is to be done on their behalf.
- All our proposals are subject to confirmation following liaison with the relevant local authorities.

## PROPOSED GROUND FLOOR PLAN

Hillcroft Farm Drive Fields Wolverhampton WV4 4XY

Proposed Ground Floor Plan

LUX 512 (livingdesigns.org)

Scale: 1:100 @ A3 Date: March 2022 Drawn: HMS

O

Drawing No. : 2201/S06.C