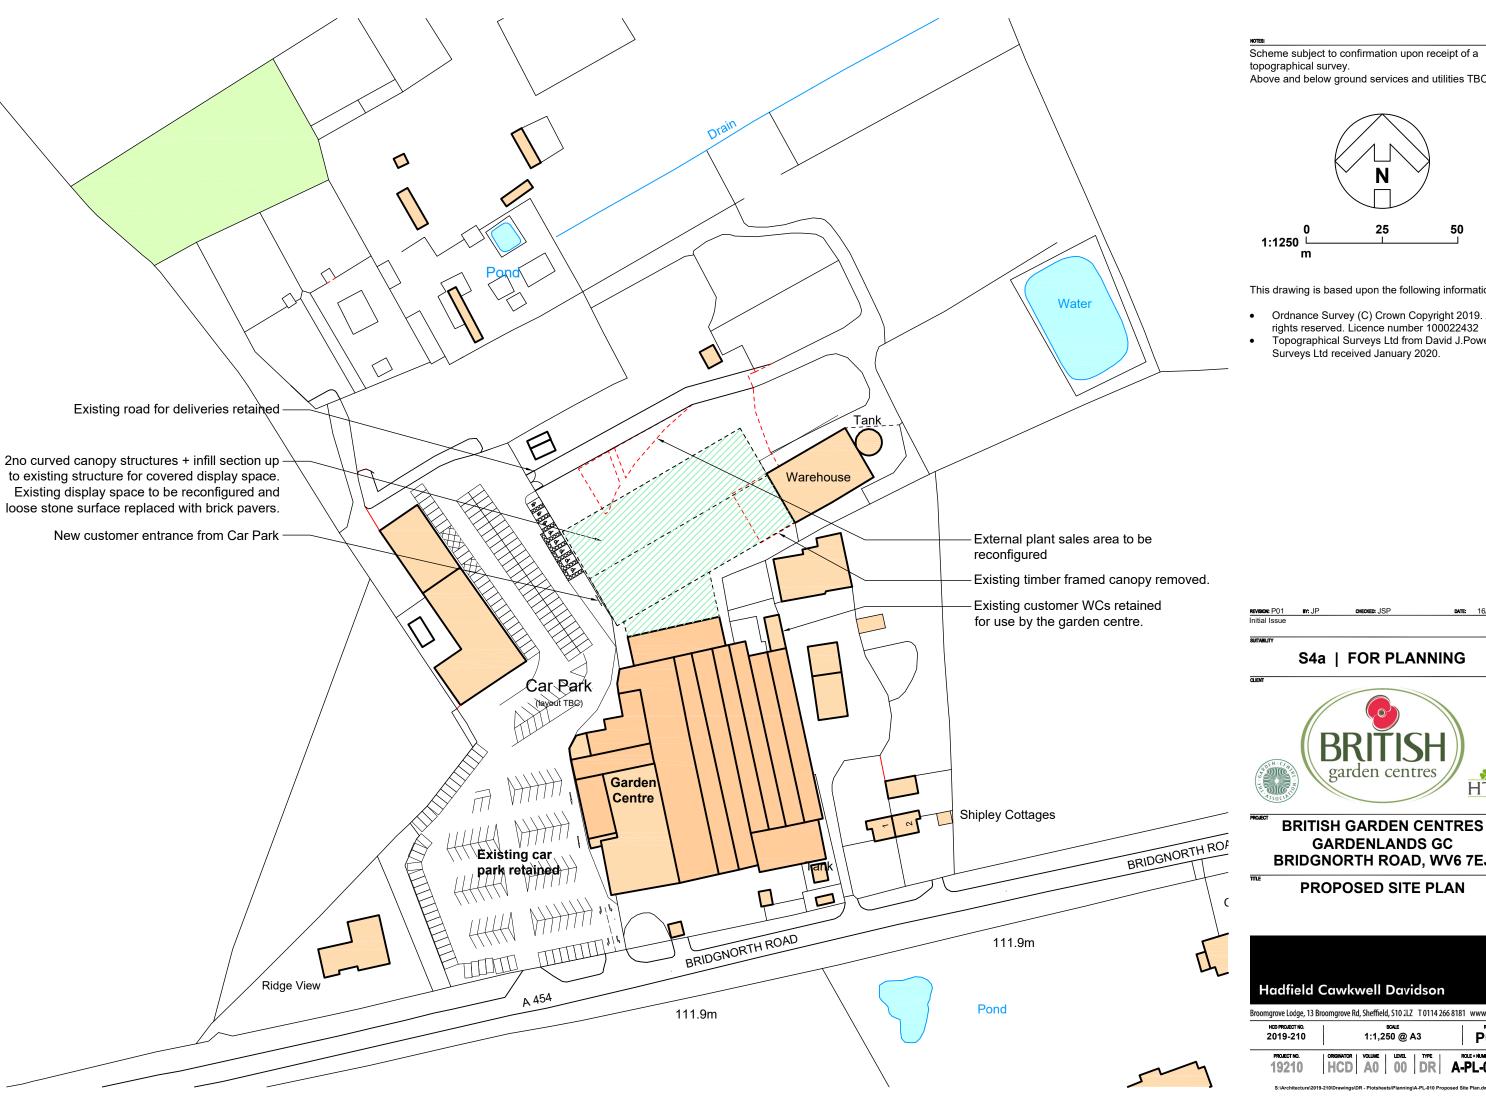

Scheme subject to confirmation upon receipt of a topographical survey.

Above and below ground services and utilities TBC.

This drawing is based upon the following information:

- Ordnance Survey (C) Crown Copyright 2019. All rights reserved. Licence number 100022432
  Topographical Surveys Ltd from David J.Powell
- Surveys Ltd received January 2020.

**GARDENLANDS GC BRIDGNORTH ROAD, WV6 7EJ** 

**PROPOSED SITE PLAN** 

Broomgrove Lodge, 13 Broomgrove Rd, Sheffield, S10 2LZ T 0114 266 8181 www.hcd.co.uk HCD PROJECT NO. 2019-210 SCALE 1:1,250 @ A3 P01

| ORIGINATOR | VOLUME | LEVEL | TYPE | ROLE+NUMBER | HCD | A0 | 00 | DR | A-PL-010