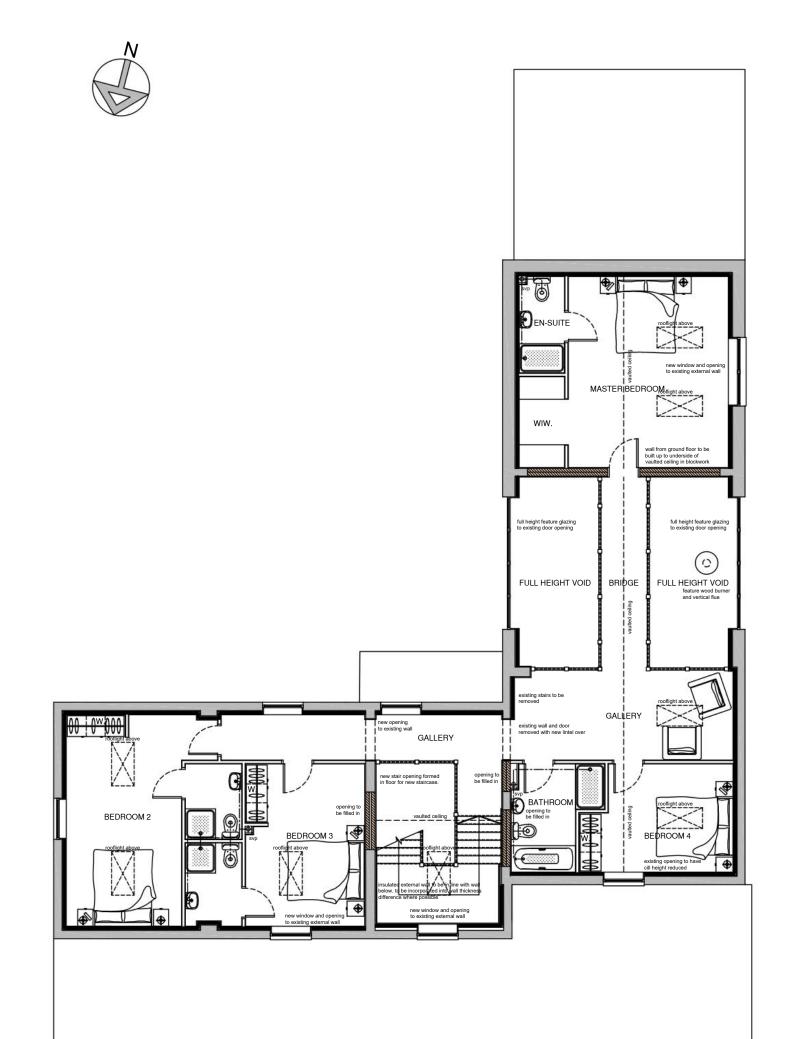

## PROPOSED FIRST FLOOR PLAN

| Hillcroft Farm<br>Drive Fields<br>Wolverhampton<br>WV4 4XY          |
|---------------------------------------------------------------------|
| Proposed First Floor Plan                                           |
| LUX 512 (livingdesigns.org)                                         |
| Scale : 1:100 @ A3   Date : March 2022   Drawn : HMS   © 2201/S07.B |