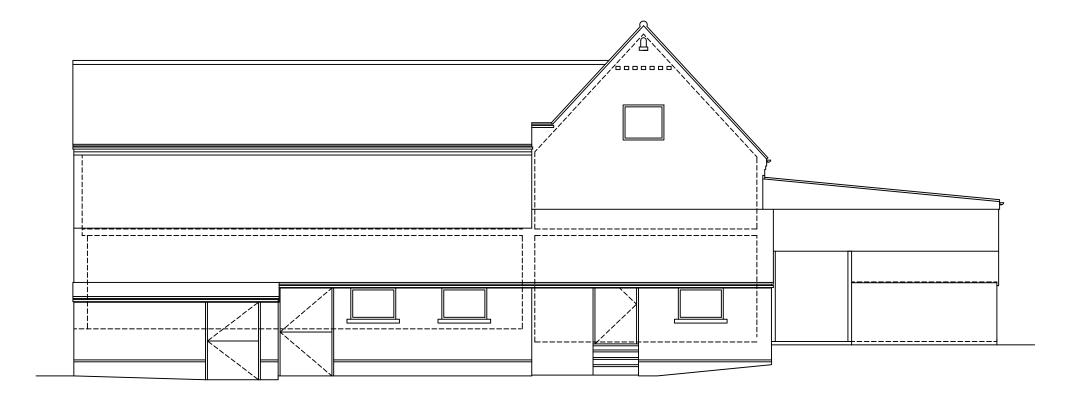

**EXISTING WEST ELEVATION** 

**EXISTING NORTH ELEVATION** 

0m 2m 4

- This drawing is copyright and should not be reproduced without written permission.
  - All dimensions are in millimeters unless otherwise stated and are to be checked on site before work is commenced.
- Client to check that proposals do not contravene or affect covenants or encroach boundaries and that they have good title to land upon which the work is to be done on their behalf.
- All our proposals are subject to confirmation following liaison with the relevant local authorities.

Hillcroft Farm
Drive Fields
Wolverhampton
WV4 4XY

Existing Elevations (2 of 2)

LUX 512 (livingdesigns.org)

Scale: 1:100 @ A3
Date: Feb 2022

Drawing No.:

Drawn: HMS

2201/S04