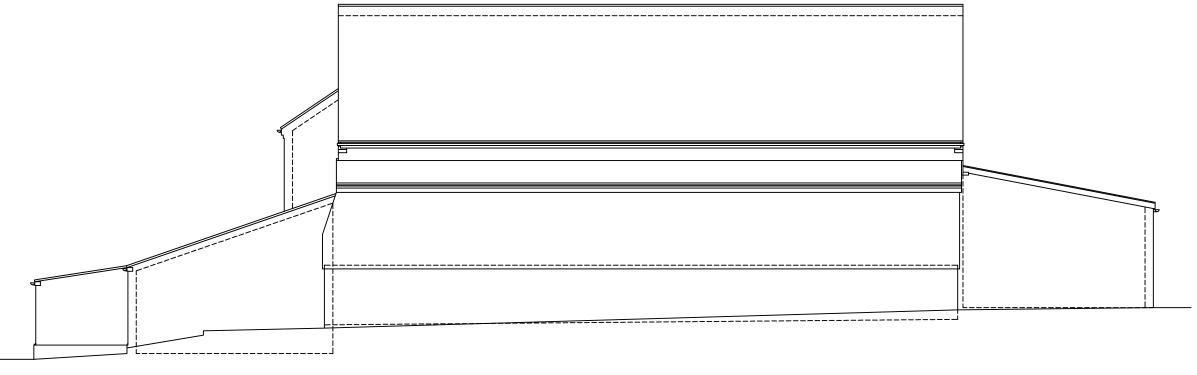

**EXISTING WEST ELEVATION** 

**EXISTING NORTH ELEVATION** 

0m 2m 4

- This drawing is copyright and should not be reproduced without written permission.
  - All dimensions are in millimeters unless otherwise stated and are to be checked on site before work is commenced.
- Client to check that proposals do not contravene or affect covenants or encroach boundaries and that they have good title to land upon which the work is to be done on their behalf.
- All our proposals are subject to confirmation following liaison with the relevant local authorities.

Hillcroft Farm
Drive Fields
Wolverhampton
WV4 4XY

Existing Elevations (2 of 2)

LUX 512 (livingdesigns.org)

Scale: 1:100 @ A3
Date: Feb 2022

Drawing No.:

Drawn: HMS

2201/S04