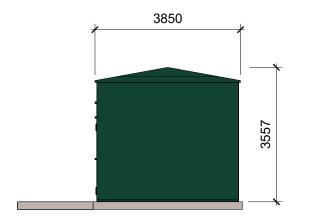

<sup>scale</sup> 1:100 @ A3

0 2 4

| DLP PLANNING LIMITED   4 Abbey Court, Fraser Road, Piory Business Park,<br>Bedford MK44 3WH |                 |                   |
|---------------------------------------------------------------------------------------------|-----------------|-------------------|
| t 01234 832 740<br>f 01234 831 266<br>e bedford@dlpconsultants.co.uk                        |                 |                   |
| Offices also at: Bristol, East Midlands, Leeds, London, Milton Keynes, Sheffield and Rugby  |                 |                   |
| CLIENT                                                                                      |                 |                   |
| Anglo Renewables Limited                                                                    |                 |                   |
| PROJECT<br>Levedale Road, Levedale, Staffordshire                                           |                 |                   |
| DRAWING Welfare and Control Room<br>TITLE Plans and Elevations                              |                 |                   |
| Date 28.06.2022                                                                             | OS Ref:         | Drawn By          |
| Scale 1:100 @ A3                                                                            | Drawing No. D05 | PMG<br>Checked By |
| Job No: ST5050                                                                              | Rev:            | HM                |