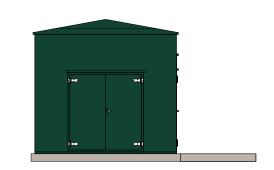

<sup>scale</sup> 1:100 @ A3

0 2 4

| DLP PLANNING LIMITED   4 Abbey Court, Fraser Road, Piory Business Park,<br>Bedford MK44 3WH |                 |                   |
|---------------------------------------------------------------------------------------------|-----------------|-------------------|
| t 01234 832 740<br>f 01234 831 266<br>e bedford@dlpconsultants.co.uk                        |                 |                   |
| Offices also at: Bristol, East Midlands, Leeds, London, Milton Keynes, Sheffield and Rugby  |                 |                   |
| CLIENT                                                                                      |                 |                   |
| Anglo Renewables Limited                                                                    |                 |                   |
| PROJECT<br>Levedale Road, Levedale, Staffordshire                                           |                 |                   |
| DRAWING Welfare and Control Room<br>TITLE Plans and Elevations                              |                 |                   |
| Date 28.06.2022                                                                             | OS Ref:         | Drawn By          |
| Scale 1:100 @ A3                                                                            | Drawing No. D05 | PMG<br>Checked By |
| Job No: ST5050                                                                              | Rev:            | HM                |