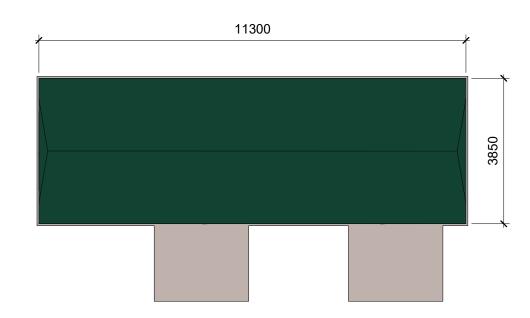

<sup>scale</sup> 1:100 @ A3

0 2 4

| DLP PLANNING LIMITED   4 Abbey Court, Fraser Road, Piory Business Park,<br>Bedford MK44 3WH |                 |                   |
|---------------------------------------------------------------------------------------------|-----------------|-------------------|
| t 01234 832 740<br>f 01234 831 266<br>e bedford@dlpconsultants.co.uk                        |                 |                   |
| Offices also at: Bristol, East Midlands, Leeds, London, Milton Keynes, Sheffield and Rugby  |                 |                   |
| CLIENT                                                                                      |                 |                   |
| Anglo Renewables Limited                                                                    |                 |                   |
| PROJECT<br>Levedale Road, Levedale, Staffordshire                                           |                 |                   |
| DRAWING Welfare and Control Room<br>TITLE Plans and Elevations                              |                 |                   |
| Date 28.06.2022                                                                             | OS Ref:         | Drawn By          |
| Scale 1:100 @ A3                                                                            | Drawing No. D05 | PMG<br>Checked By |
| Job No: ST5050                                                                              | Rev:            | HM                |