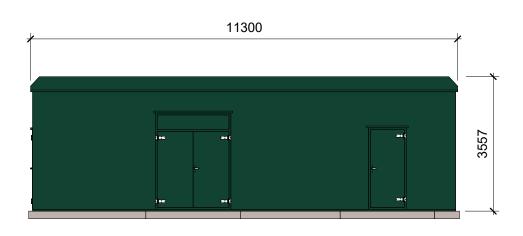

<sup>scale</sup> 1:100 @ A3

0 2 4

| DLP PLANNING LIMITED   4 Abbey Court, Fraser Road, Piory Business Park,<br>Bedford MK44 3WH |                 |                   |
|---------------------------------------------------------------------------------------------|-----------------|-------------------|
| t 01234 832 740<br>f 01234 831 266<br>e bedford@dlpconsultants.co.uk                        |                 |                   |
| Offices also at: Bristol, East Midlands, Leeds, London, Milton Keynes, Sheffield and Rugby  |                 |                   |
| CLIENT                                                                                      |                 |                   |
| Anglo Renewables Limited                                                                    |                 |                   |
| PROJECT<br>Levedale Road, Levedale, Staffordshire                                           |                 |                   |
| DRAWING Welfare and Control Room<br>TITLE Plans and Elevations                              |                 |                   |
| Date 28.06.2022                                                                             | OS Ref:         | Drawn By          |
| Scale 1:100 @ A3                                                                            | Drawing No. D05 | PMG<br>Checked By |
| Job No: ST5050                                                                              | Rev:            | HM                |