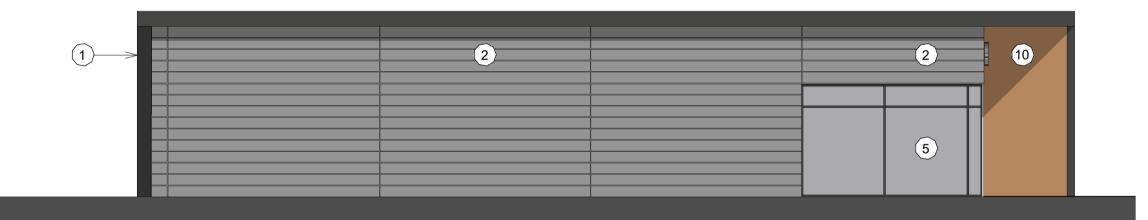

Front Elevation
1:100

Rear Elevation
1:100

3 North Side Elevation
1:100

**South Side Elevation**1:100

Visual of North- East Approach

## Materials Key

- Kingspan QuadCore Evolution Multi-Groove. Colour: Anthracite Grey (RAL 7016)
  - Kingspan QuadCore Evolution Multi-Groove. Colour: Graphite (RAL 9023)
- Kingspan QuadCore KS1000 RW Trapezoidal Wall. Colour: Anthracite Grey (RAL 7016)
- Facing Brickwork. Ibstock Staffordshire Slate Blue Smooth with Dark Grey Mortar
- PPC Alluminium Curtain Walling. Kawneer 1620UT Curtain Wall. Frame Colour: Dark Grey
- PPC Alluminium Window. Frame Colour: Dark
- PPC Alluminium Glazed Shopfront Door. Frame Colour: Dark Grey
- PPC Alluminium Door. Colour: Dark Grey PPC Alluminium Rollershutter. Colour: Dark Grey
- Timber Cladding