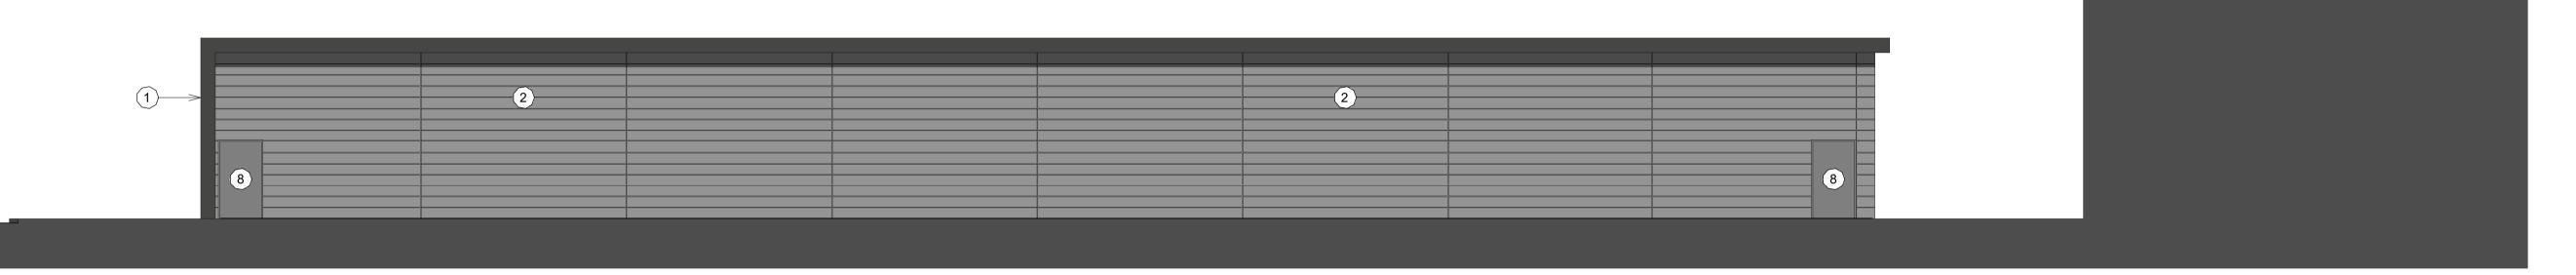

Front Elevation
1:100

Rear Elevation
1:100

3 North Side Elevation
1:100

**South Side Elevation**1:100

Visual of North- East Approach

## Materials Key

- Kingspan QuadCore Evolution Multi-Groove. Colour: Anthracite Grey (RAL 7016)
  - Kingspan QuadCore Evolution Multi-Groove. Colour: Graphite (RAL 9023)
- Kingspan QuadCore KS1000 RW Trapezoidal Wall. Colour: Anthracite Grey (RAL 7016)
- Facing Brickwork. Ibstock Staffordshire Slate Blue Smooth with Dark Grey Mortar
- PPC Alluminium Curtain Walling. Kawneer 1620UT Curtain Wall. Frame Colour: Dark Grey
- PPC Alluminium Window. Frame Colour: Dark
- PPC Alluminium Glazed Shopfront Door. Frame Colour: Dark Grey
- PPC Alluminium Door. Colour: Dark Grey PPC Alluminium Rollershutter. Colour: Dark Grey
- Timber Cladding