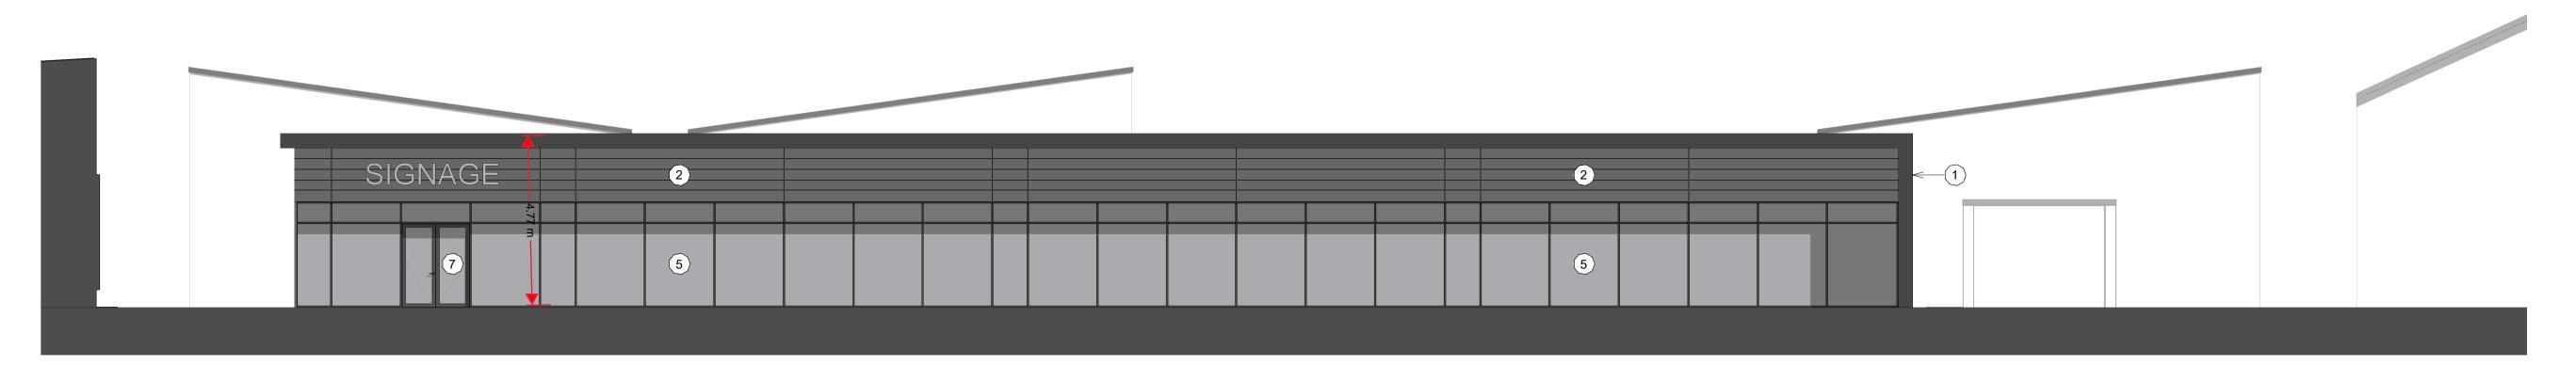

Front Elevation
1:100

Rear Elevation
1:100

3 North Side Elevation
1:100

**South Side Elevation**1:100

Visual of North- East Approach

## Materials Key

- Kingspan QuadCore Evolution Multi-Groove. Colour: Anthracite Grey (RAL 7016)
  - Kingspan QuadCore Evolution Multi-Groove. Colour: Graphite (RAL 9023)
- Kingspan QuadCore KS1000 RW Trapezoidal Wall. Colour: Anthracite Grey (RAL 7016)
- Facing Brickwork. Ibstock Staffordshire Slate Blue Smooth with Dark Grey Mortar
- PPC Alluminium Curtain Walling. Kawneer 1620UT Curtain Wall. Frame Colour: Dark Grey
- PPC Alluminium Window. Frame Colour: Dark
- PPC Alluminium Glazed Shopfront Door. Frame Colour: Dark Grey
- PPC Alluminium Door. Colour: Dark Grey PPC Alluminium Rollershutter. Colour: Dark Grey
- Timber Cladding