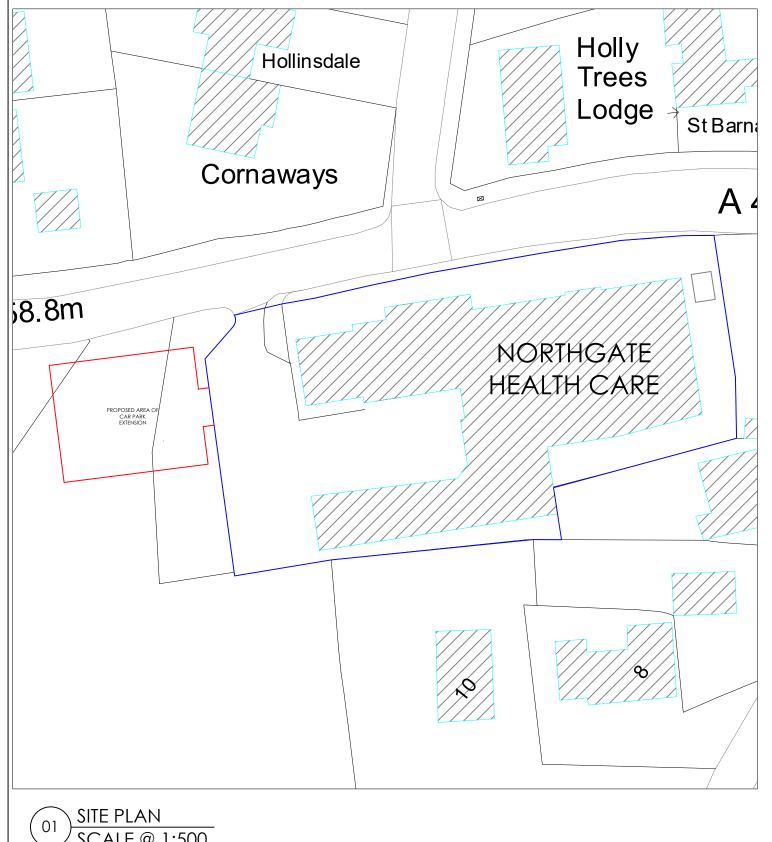

SITE PLAN SCALE @ 1:1250

SITE PLAN SCALE @ 1:500

| В                                                                                                                                                                                                   | Proposed location amended |         | 11/09/2 |
|-----------------------------------------------------------------------------------------------------------------------------------------------------------------------------------------------------|---------------------------|---------|---------|
| Α                                                                                                                                                                                                   | Demise lines added        |         | 13/12/1 |
| -                                                                                                                                                                                                   | Initial Issue             | 18/11/1 |         |
| Rev:                                                                                                                                                                                                | Amendment:                |         | Date:   |
| Newbury 1<br>Centrix@Keys<br>Keys Business Village<br>Keys Park Road<br>Hednesford<br>Staffordshire<br>WS12 2HA<br>T: 01543 275101<br>F: 01543 458278<br>E: design@hlpltd.net<br>W: www.hlpuktd.net |                           | h       | UK Ltd  |

Northgate Healthcare
The Firs Care Home
Wodenhouse Lane
Gospel End, Dudley
DY3 4AE

Northgate Healthcare

| Site and Location Plan |  |
|------------------------|--|
|                        |  |

| Dwg. no. |                 |          | Rev.         | Paper Size |  |  |
|----------|-----------------|----------|--------------|------------|--|--|
|          | HLP / 1148 / 04 |          | В            | А3         |  |  |
|          | Drawn           | Date     | Scale        |            |  |  |
|          | AK              | Nov 2019 | 1:500/1:1250 |            |  |  |