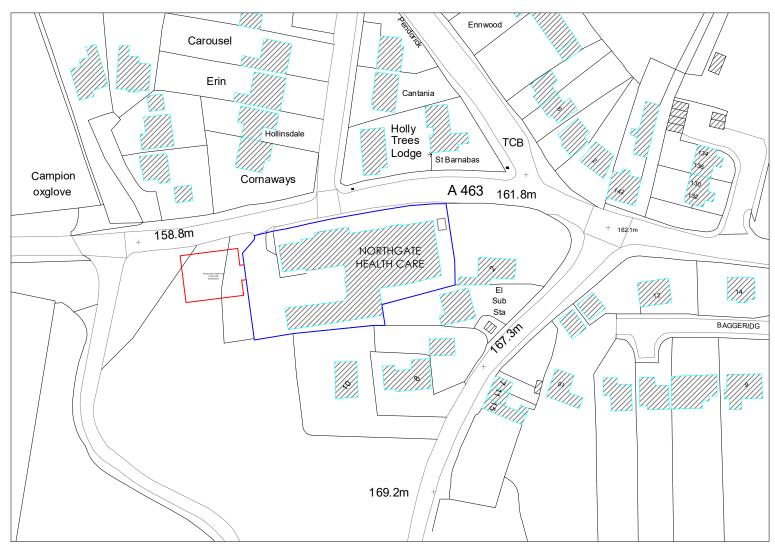

SITE PLAN SCALE @ 1:1250

SITE PLAN SCALE @ 1:500

| В                                                                                                                                                                                                   | Proposed location amended |         | 11/09/2 |
|-----------------------------------------------------------------------------------------------------------------------------------------------------------------------------------------------------|---------------------------|---------|---------|
| Α                                                                                                                                                                                                   | Demise lines added        |         | 13/12/1 |
| -                                                                                                                                                                                                   | Initial Issue             | 18/11/1 |         |
| Rev:                                                                                                                                                                                                | Amendment:                |         | Date:   |
| Newbury 1<br>Centrix@Keys<br>Keys Business Village<br>Keys Park Road<br>Hednesford<br>Staffordshire<br>WS12 2HA<br>T: 01543 275101<br>F: 01543 458278<br>E: design@hlpltd.net<br>W: www.hlpuktd.net |                           | h       | UK Ltd  |

Northgate Healthcare
The Firs Care Home
Wodenhouse Lane
Gospel End, Dudley
DY3 4AE

Northgate Healthcare

| Site and Location Plan |  |
|------------------------|--|
|                        |  |

| Dwg. no. |                 |          | Rev.         | Paper Size |  |  |
|----------|-----------------|----------|--------------|------------|--|--|
|          | HLP / 1148 / 04 |          | В            | А3         |  |  |
|          | Drawn           | Date     | Scale        |            |  |  |
|          | AK              | Nov 2019 | 1:500/1:1250 |            |  |  |