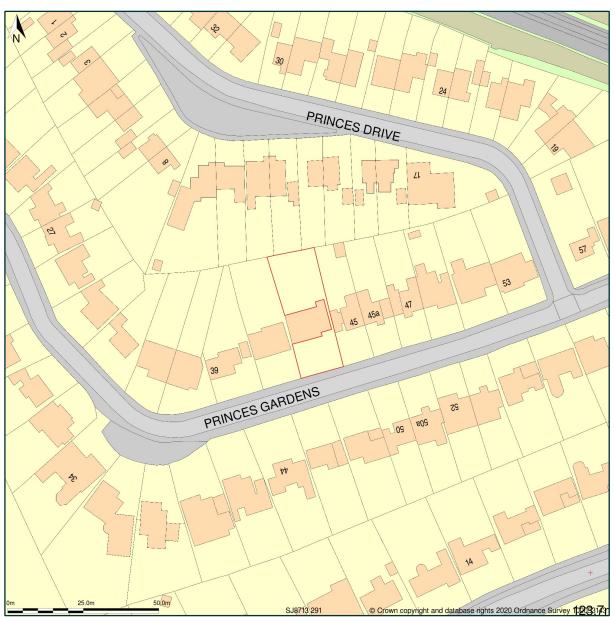

Site Plan shows area bounded by: 387039.06, 302810.94 387239.06, 303010.94 (at a scale of 1:1250), OSGridRef: SJ8713 291. The representation of a road, track or path is no evidence of a right of way. The representation of features as lines is no evidence of a property boundary.

Produced on 20th May 2020 from the Ordnance Survey National Geographic Database and incorporating surveyed revision available at this date. Reproduction in whole or part is prohibited without the prior permission of Ordnance Survey. © Crown copyright 2020. Supplied by www.buyaplan.co.uk a licensed Ordnance Survey partner (100053143). Unique plan reference: #00516718-D4704D

Ordnance Survey and the OS Symbol are registered trademarks of Ordnance Survey, the national mapping agency of Great Britain. Buy A Plan logo, pdf design and the www.buyaplan.co.uk website are Copyright © Pass Inc Ltd 2020