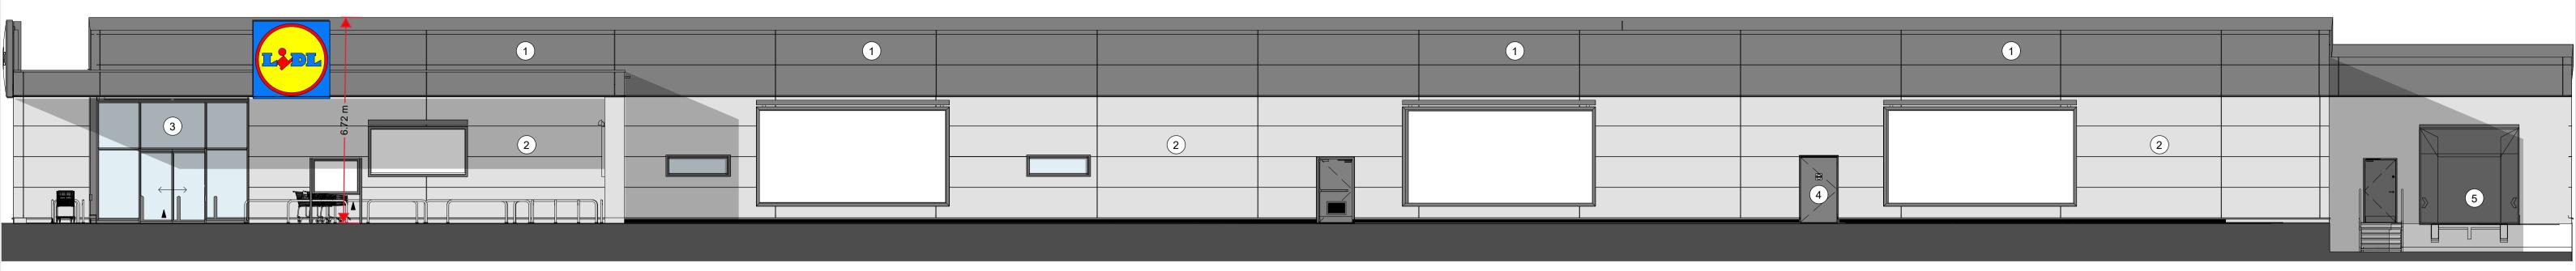

1 Front Elevation
1:100

## Gable Elevation 1:100

Materials Key

Insulated metal panels. Colour: Grey RAL 9006

Insulated metal panels. Colour: White RAL 9010

Curtain walling. Frame colour: Grey RAL 7024

Powder coated steel door. Colour RAL 7024