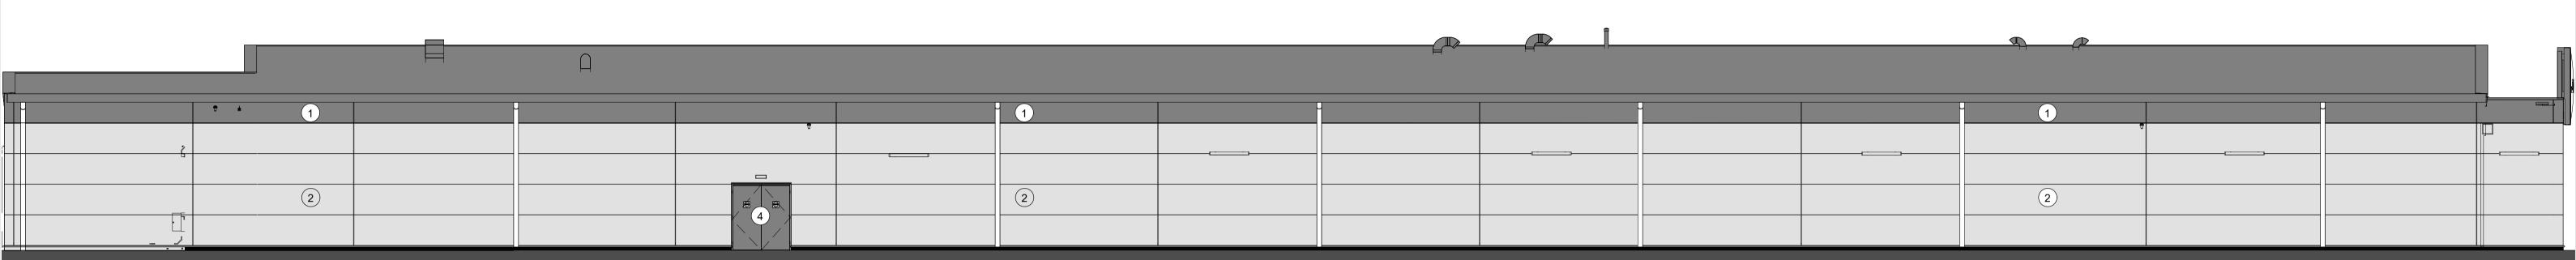

1 Front Elevation
1:100



## **Rear Elevation**1: 100

## **Glazed Gable Elevation**1:100



## Gable Elevation 1:100

Materials Key

Insulated metal panels. Colour: Grey RAL 9006

Insulated metal panels. Colour: White RAL 9010

Curtain walling. Frame colour: Grey RAL 7024

Powder coated steel door. Colour RAL 7024

Sectional door. Colour RAL 7024

P04 Amended following Lidl Comments
P03 Amended to suit new Lidl Layout 10/06/2020 JEC JEC 28/05/2020 JEC JEC P02 Issued for Planning
P01 Issued for Public Consultation 24/03/2020 JEC JEC original by date created approved by 23/03/20 JEC

T +44(0)1743 283000 F +44(0)1743 232717 E shrewsbury@ahr.co.uk
www.ahr.co.uk

Cordwell Property Group Wombourne Enterprise Park Elevation- LIDL computer file C:\Revit Projects\WEP-AHR-ZZ-XX-M3-L-SITE-JEC3.rvt

2016.01216.000 1:100 rev