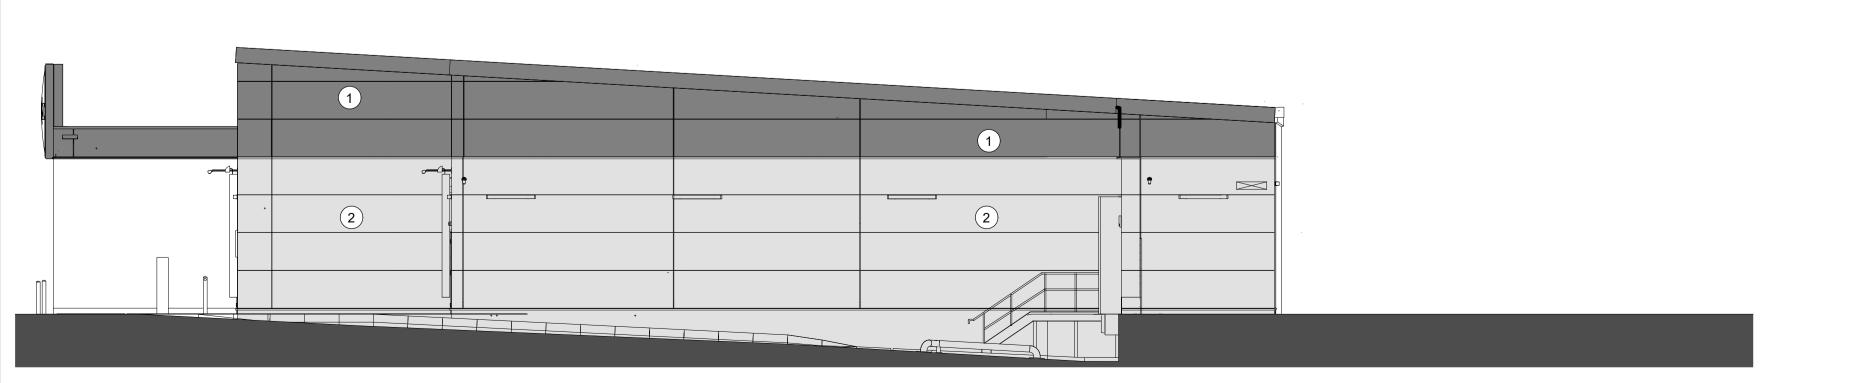

1 Front Elevation
1:100



## **Rear Elevation**1: 100

## **Glazed Gable Elevation**1:100



## Gable Elevation 1:100

Materials Key

Insulated metal panels. Colour: Grey RAL 9006

Insulated metal panels. Colour: White RAL 9010

Curtain walling. Frame colour: Grey RAL 7024

Powder coated steel door. Colour RAL 7024

Sectional door. Colour RAL 7024

P04 Amended following Lidl Comments
P03 Amended to suit new Lidl Layout 10/06/2020 JEC JEC 28/05/2020 JEC JEC P02 Issued for Planning
P01 Issued for Public Consultation 24/03/2020 JEC JEC original by date created approved by 23/03/20 JEC

T +44(0)1743 283000 F +44(0)1743 232717 E shrewsbury@ahr.co.uk
www.ahr.co.uk

Cordwell Property Group Wombourne Enterprise Park Elevation- LIDL computer file C:\Revit Projects\WEP-AHR-ZZ-XX-M3-L-SITE-JEC3.rvt

2016.01216.000 1:100 rev P04 drawing number issue status WEP-AHR-00-ZZ-DR-A-05-012

This dr