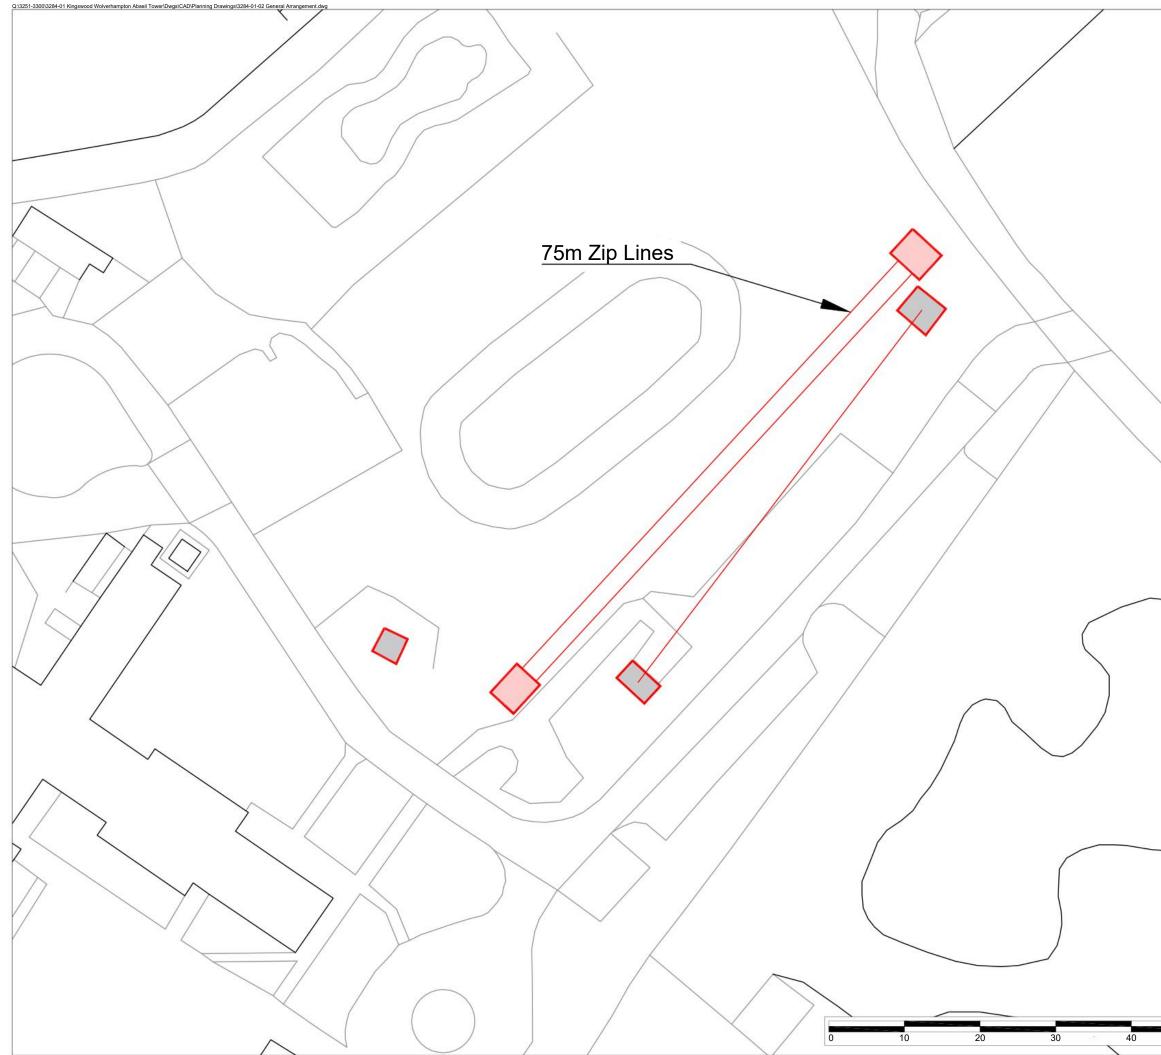

Reproduced by permission of Ordnance Survey on behalf of HMSO. © Crown copyright and database rights 2022. Ordnance Survey 0100031673

|              | This drawing is the copyright of AXIS P.E.D Limited and may not be<br>loaned, copied or reproduced in any way -or used for any offer,<br>quote, tender or construction purposes without written consent of<br>the company to do so |
|--------------|------------------------------------------------------------------------------------------------------------------------------------------------------------------------------------------------------------------------------------|
|              |                                                                                                                                                                                                                                    |
|              | Follow any figured dimensions - do not scale for construction<br>purposes. IF IN DOUBT ASK.                                                                                                                                        |
|              | Revision History     Date                                                                                                                                                                                                          |
|              | Application<br>Boundary<br>Equipment to<br>be Removed                                                                                                                                                                              |
|              | Existing Climbing<br>Tower / Zip Line<br>(Retrospective<br>planning<br>permission sought)                                                                                                                                          |
|              |                                                                                                                                                                                                                                    |
|              |                                                                                                                                                                                                                                    |
|              | Cheatr Office: South Marcheator Office:<br>Well House Bans Camelia House                                                                                                                                                           |
|              | Bretton<br>Chester<br>CH4 00H<br>0644 5700 007 · www.axisped.co.uk                                                                                                                                                                 |
|              | client: KINGSWOOD                                                                                                                                                                                                                  |
|              | project: KINGSWOOD STAFFORDSHIRE                                                                                                                                                                                                   |
|              | ABSEIL TOWER drawing title: GENERAL ARRANGEMENT                                                                                                                                                                                    |
|              | date: JULY 2022 drawn by: checked                                                                                                                                                                                                  |
|              | drawing number:         SK         SH           3284-01-02         status:                                                                                                                                                         |
|              | scale(s): 1:500@A3                                                                                                                                                                                                                 |
| - <b>N</b> - | planning environment design                                                                                                                                                                                                        |