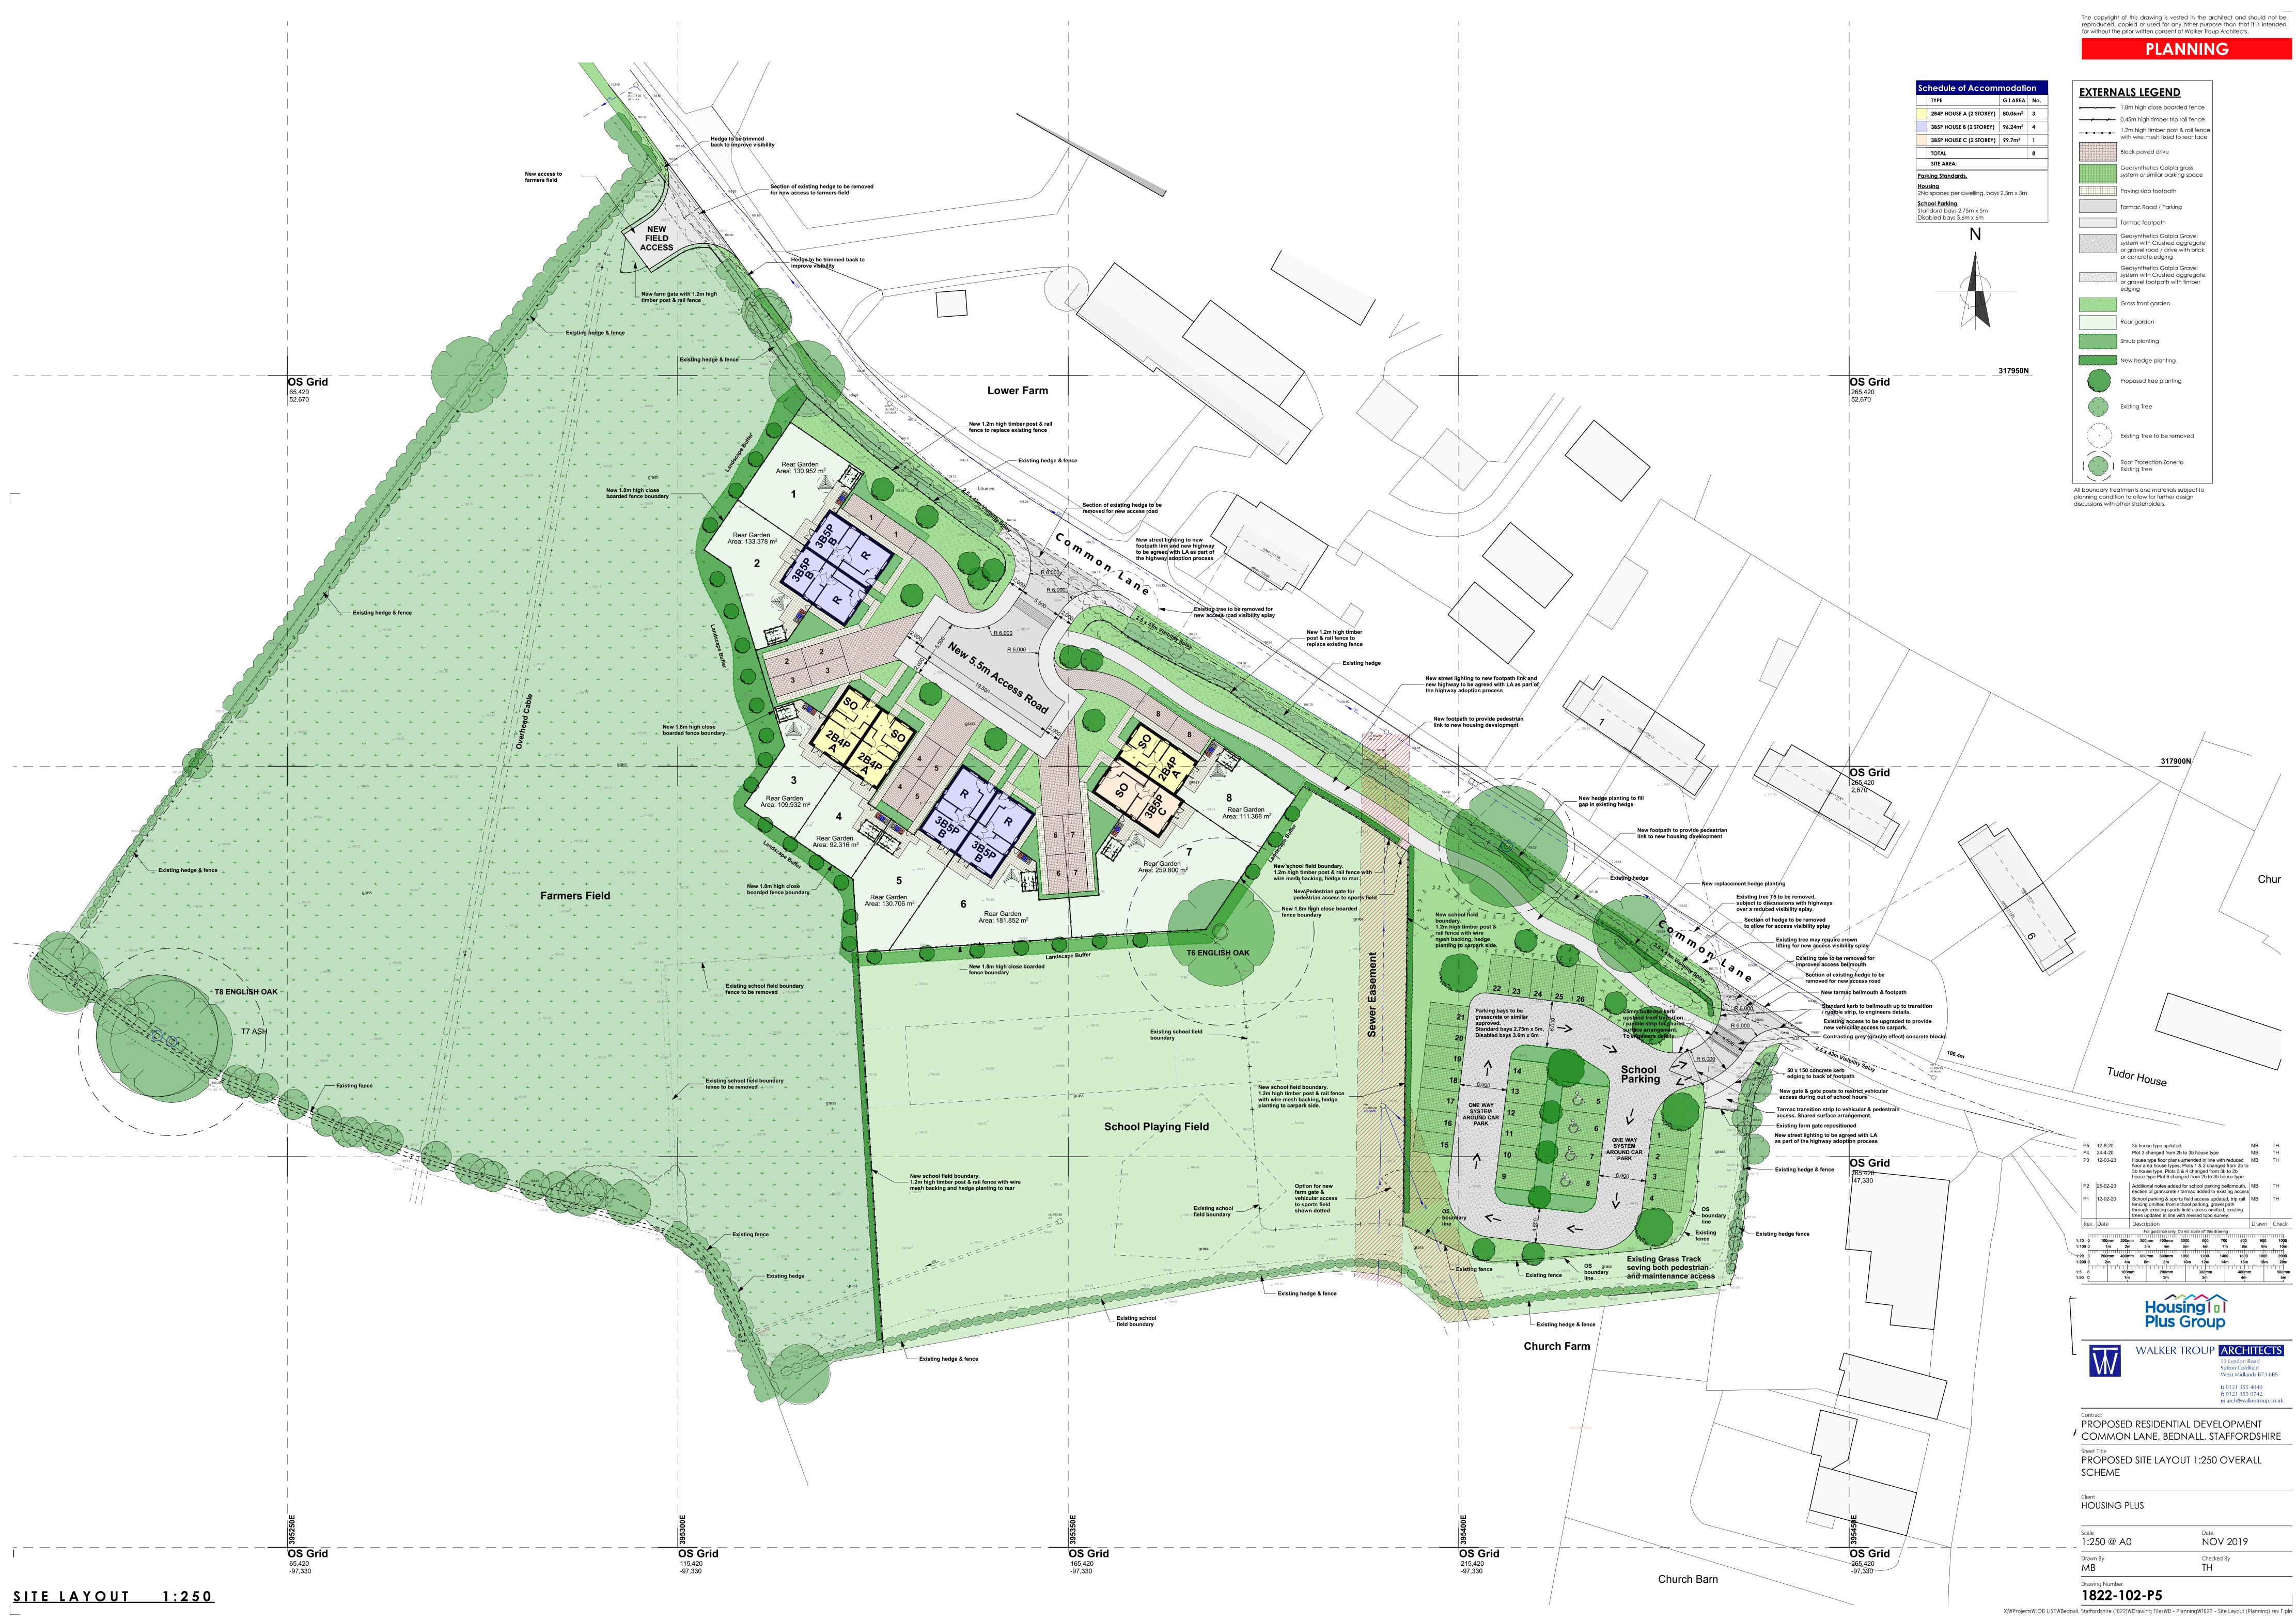

| Accom        | modati              | on       | EXTERNALS                                 | LEGEND                                                                                  |
|--------------|---------------------|----------|-------------------------------------------|-----------------------------------------------------------------------------------------|
|              | G.I.AREA            | No.      |                                           | igh close boarded fe                                                                    |
| (2 STOREY)   | 80.06m <sup>2</sup> | 3        |                                           | o<br>nigh timber trip rail fe                                                           |
| (2 STOREY)   | 96.24m <sup>2</sup> | 4        | 1.2m h                                    | igh timber post & rail<br>re mesh fixed to rear                                         |
| (2 510 kE1)  | 77.711              | 8        | Block                                     | oaved drive                                                                             |
|              |                     |          |                                           | nthetics Golpla grass<br>or similar parking spo                                         |
| elling, bays | 2.5m x 5m           |          | Paving                                    | slab footpath                                                                           |
| m x 5m       |                     |          | Tarmad                                    | c Road / Parking                                                                        |
| 1 x 6m       |                     |          | Tarmad                                    | c footpath                                                                              |
| N            |                     |          | system<br>or grav                         | nthetics Golpla Grave<br>with Crushed aggreg<br>rel road / drive with b<br>crete edging |
|              |                     |          | system                                    | nthetics Golpla Grave<br>with Crushed aggreg<br>rel footpath with timb                  |
| -Y           |                     |          | Grass f                                   | ront garden                                                                             |
|              |                     |          | Rear g                                    | arden                                                                                   |
|              |                     |          | Shrub p                                   | blanting                                                                                |
|              |                     |          | New he                                    | edge planting                                                                           |
|              | 317950N             | <u> </u> | Propos                                    | ed tree planting                                                                        |
|              |                     |          | Existing                                  | Tree                                                                                    |
|              |                     |          | Existing                                  | Tree to be removed                                                                      |
|              |                     |          | ( Pick Pick Pick Pick Pick Pick Pick Pick | rotection Zone to<br>1 Tree                                                             |