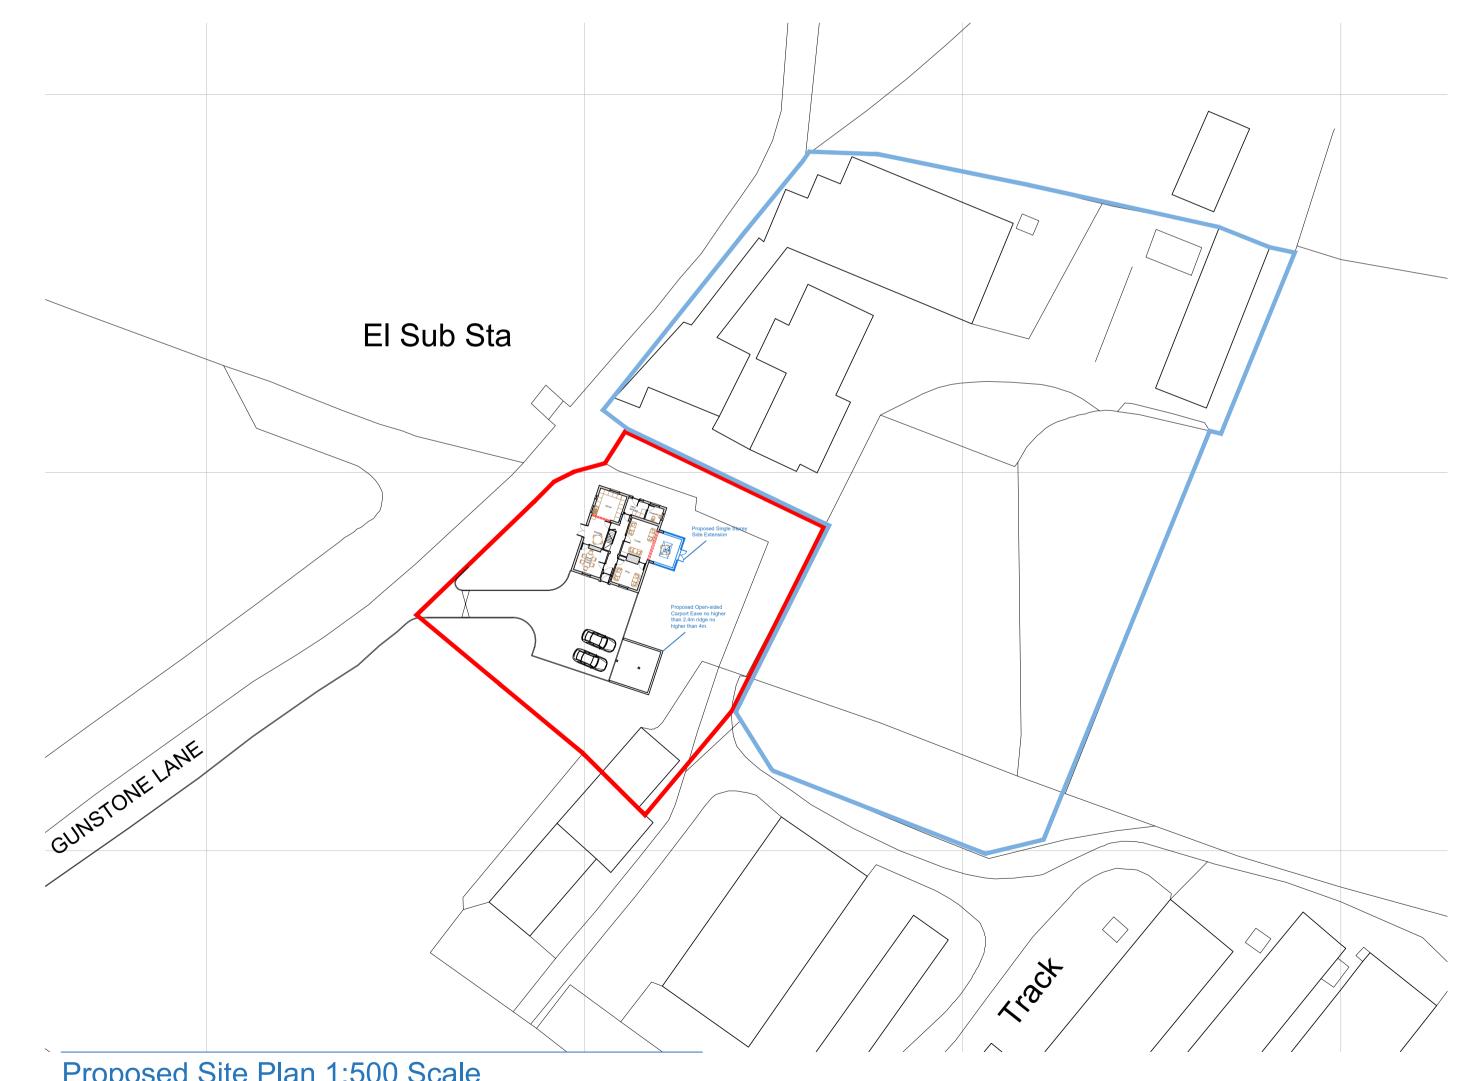

## Proposed Floor Plan

## Proposed Roof Plan



Proposed Site Plan 1:500 Scale

Proposed Floor Plan

|  | rev date drawn ch'k'd                                                                                                                   |
|--|-----------------------------------------------------------------------------------------------------------------------------------------|
|  | south staffs business hub • wolverhampton road • codsall • wv8 1px<br>project title<br>1230 - Gunstone Lane Barns<br>For: Miss. Bentley |
|  | drawing title<br>Proposed Car Port                                                                                                      |
|  | drawing no. rev 1230/P/007                                                                                                              |
|  | scale date<br>1:50 @ A1 F