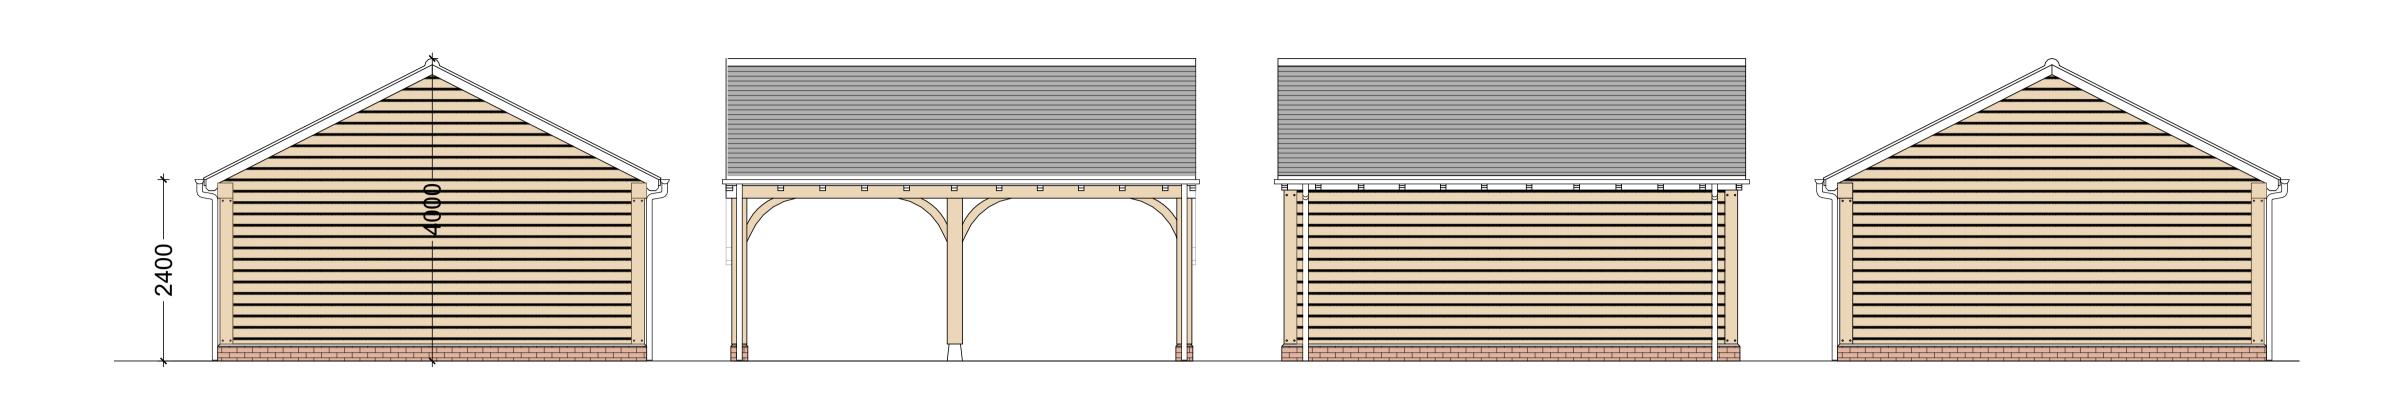

## Proposed Roof Plan

Proposed Site Plan 1:500 Scale

Proposed Floor Plan

|  | rev date drawn ch'k'd                                                                                                                   |
|--|-----------------------------------------------------------------------------------------------------------------------------------------|
|  | south staffs business hub • wolverhampton road • codsall • wv8 1px<br>project title<br>1230 - Gunstone Lane Barns<br>For: Miss. Bentley |
|  | drawing title<br>Proposed Car Port                                                                                                      |
|  | drawing no. rev 1230/P/007                                                                                                              |
|  | scale date<br>1:50 @ A1 February 2020                                                                                                   |
|  | drawn by     checked by     authorised by       JAB     JJF     IL                                                                      |
|  | www.lewis-architecture.co.uk                                                                                                            |
|  |                                                                                                                                         |