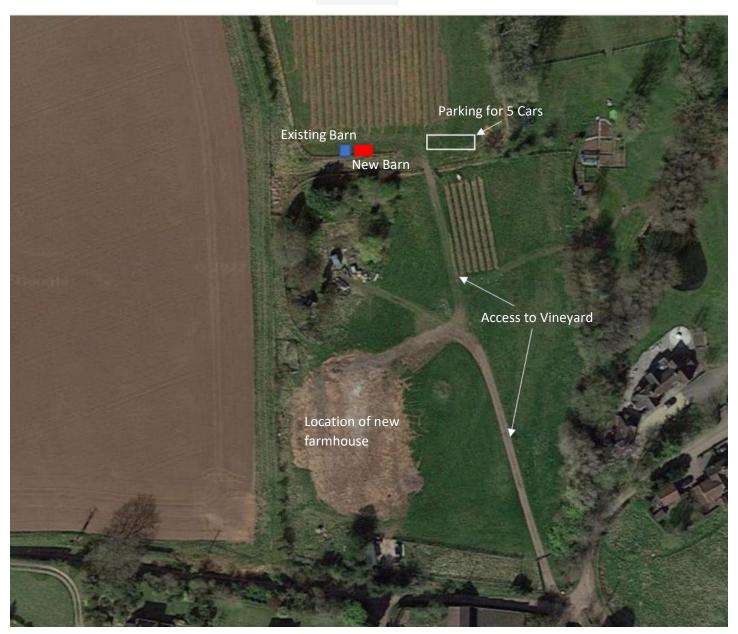

# Pattingham Vineyard, Great Moor Road, Pattingham, South Staffs, WV67AT

Aerial View of location

Licesable Activity — Foam Fire Extinguisher 📤

Consumption Area —— Scale 1:100

DO NOT SCALE FROM THIS DRAWING TAILORED DESIGNS TO BE NOTIFIED OF DISCREPANCIES IN FIGURED DIMENSIONS. CONTRACTOR TO VERIFY ALL DIMENSIONS. THIS DRAWING IS COPYRIGHT.

# **DRAWING**

LOCATION PLAN SURVEY DRAWINGS

JOB NO 2205

RAWN RT

SCALE 1:1250 @ A2

DWG NO 01

REV -