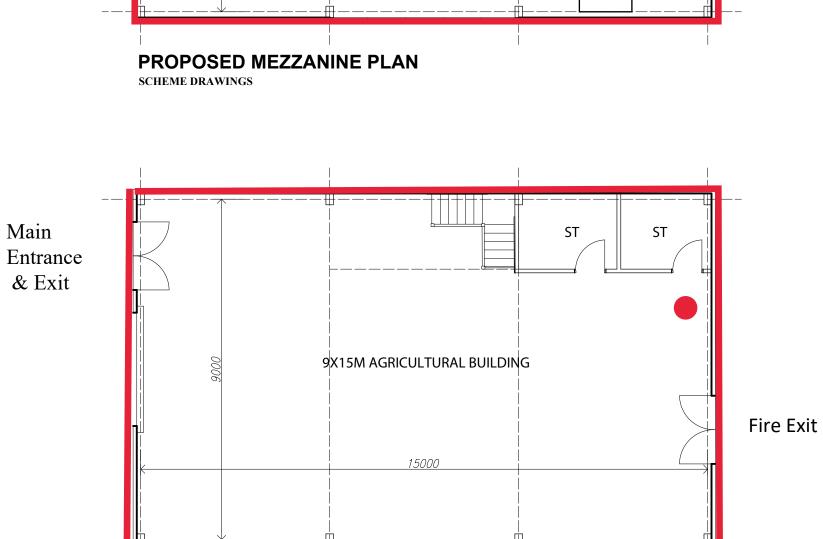

# FIRST FLOOR STORAGE AREA 15000 PROPOSED MEZZANINE PLAN SCHEME DANNINGS

### **DRAWING**

PROPOSED GA PLANS SCHEME DRAWINGS

JOB NO 2205

DRAWN RT

SCALE 1:100 @ A3

wg No **04** 

REV -

PROPOSED GROUND FLOOR PLAN