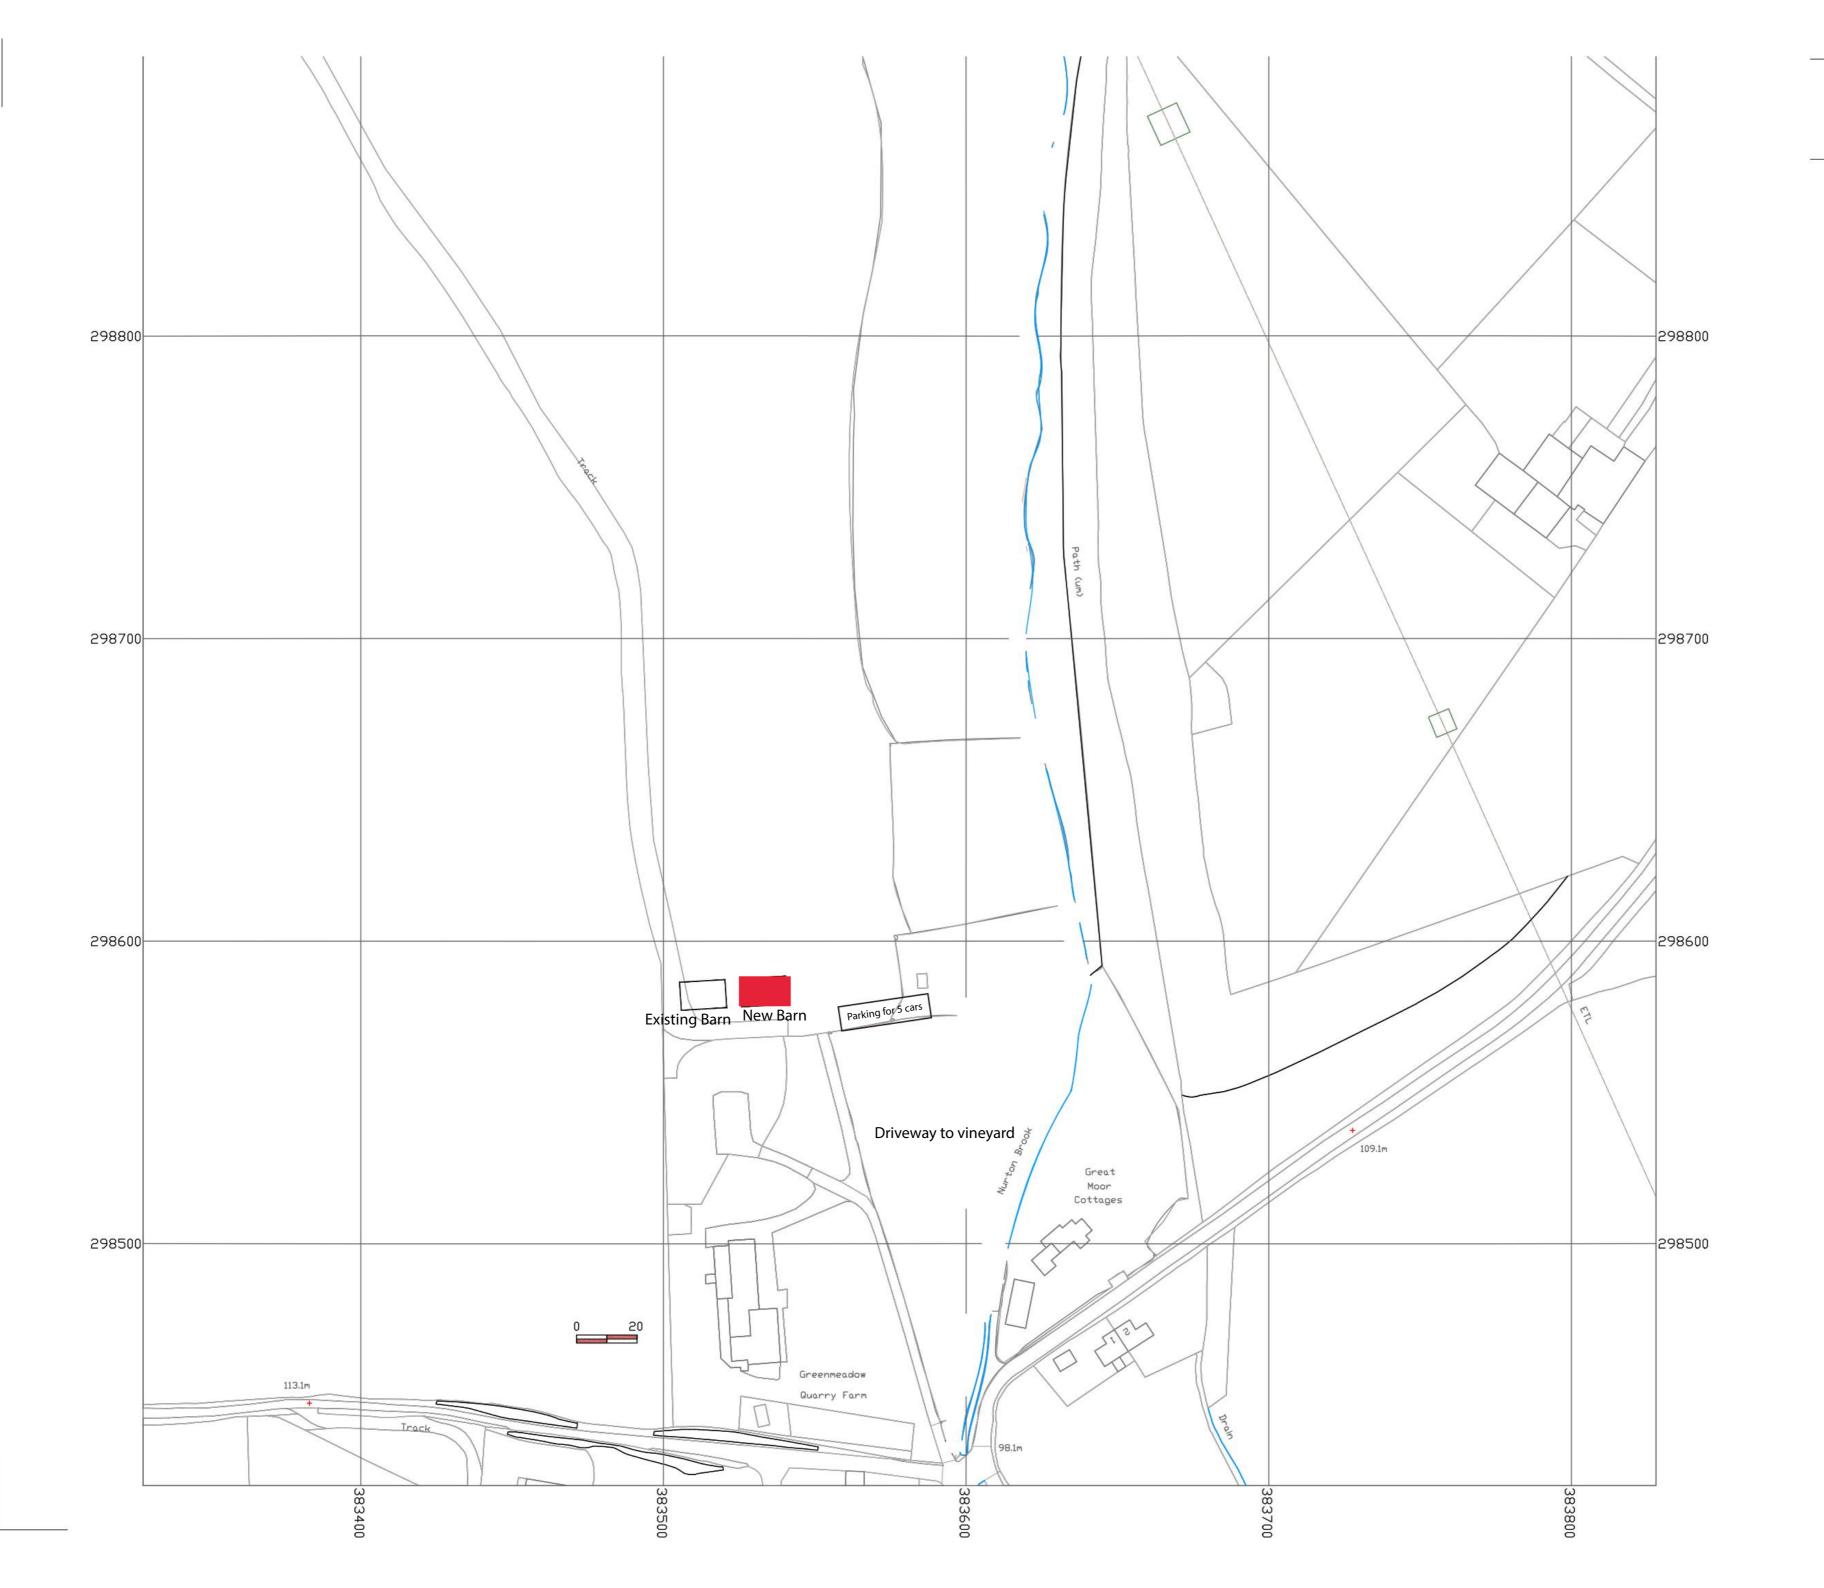

# Pattingham Vineyard, Great Moor Road, Pattingham, South Staffs, WV67AT

Aerial View of location

Licesable Activity — Foam Fire Extinguisher 📤

Consumption Area —— Scale 1:100

DO NOT SCALE FROM THIS DRAWING TAILORED DESIGNS TO BE NOTIFIED OF DISCREPANCIES IN FIGURED DIMENSIONS. CONTRACTOR TO VERIFY ALL DIMENSIONS. THIS DRAWING IS COPYRIGHT.

# **DRAWING**

LOCATION PLAN SURVEY DRAWINGS

JOB NO 2205

RAWN RT

SCALE 1:1250 @ A2

DWG NO 01

REV -

# New Barn

DO NOT SCALE FROM THIS DRAWING TAILORED DESIGNS TO BE NOTIFIED OF DISCREPANCIES IN FIGURED DIMENSIONS. CONTRACTOR TO VERIFY ALL DIMENSIONS. THIS DRAWING IS COPYRIGHT.

www.tailoreddesigns.co.uk 07771701692 ryan@tailoreddesigns.co.uk

Licensable Activity

Foam Fire Extinguisher