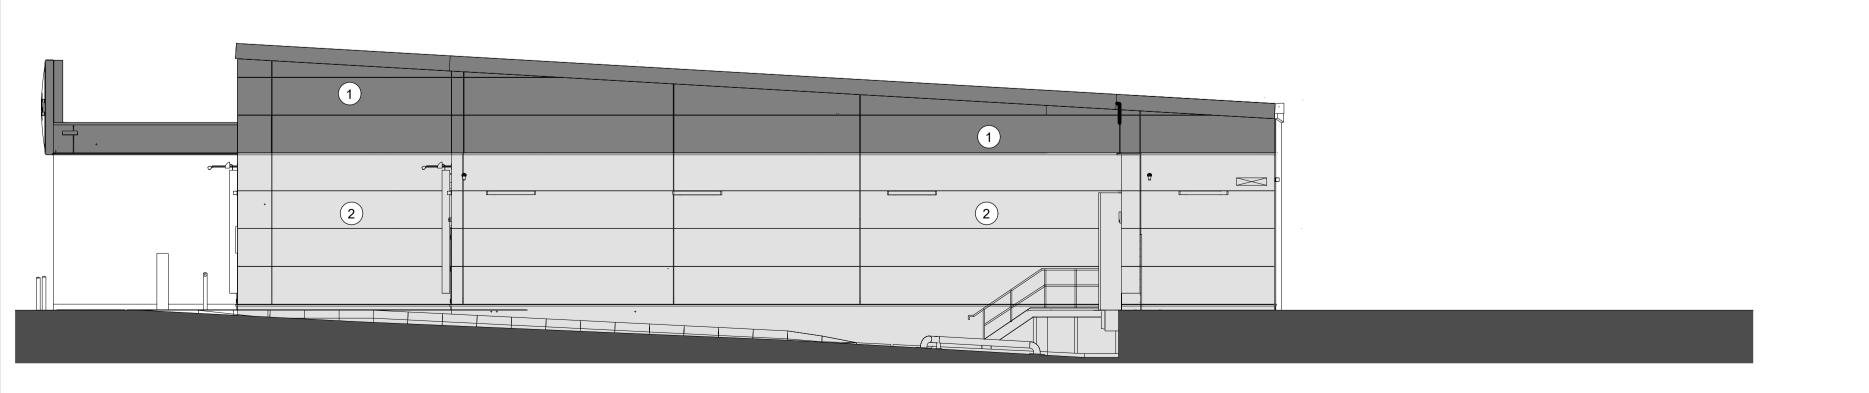

## Rear Elevation 1:100

**Glazed Gable Elevation**1:100

Gable Elevation
1:100

Materials Key

Insulated metal panels. Colour: Grey RAL 9006

Insulated metal panels. Colour: White RAL 9010

3 Curtain walling. Frame colour: Grey RAL 7024

Powder coated steel door. Colour RAL 7024

Sectional door. Colour RAL 7024

snrewsbury
SY1 1HH
United Kingdom

T +44(0)1743 283000
F +44(0)1743 232717
E shrewsbury@ahr.co.uk
www.ahr.co.uk
www.ahr.co.uk

client name