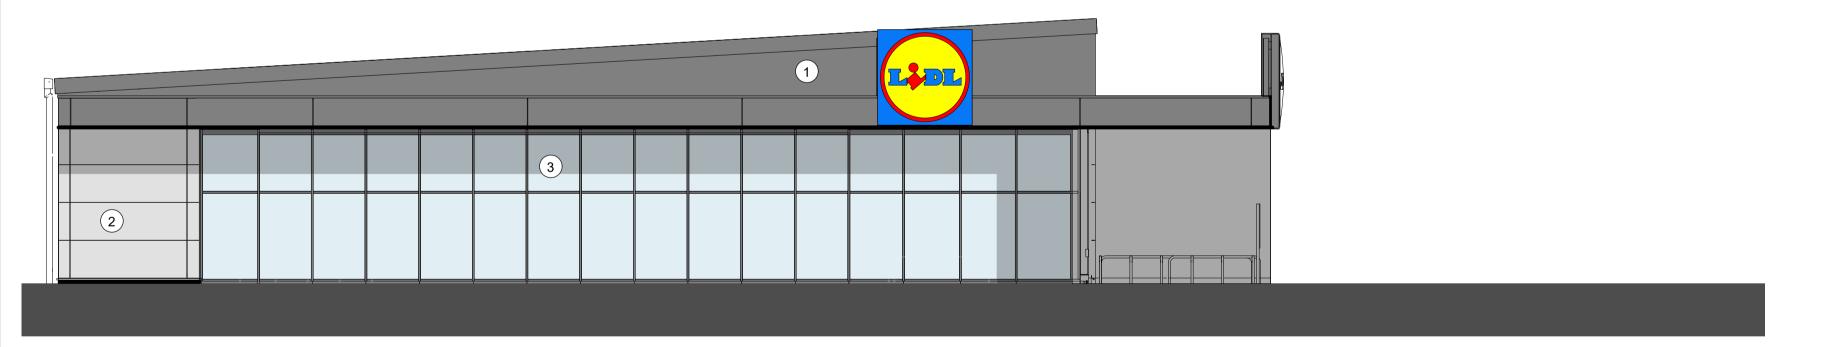

## Rear Elevation 1:100

**Glazed Gable Elevation**1:100

Gable Elevation
1:100

Materials Key

Insulated metal panels. Colour: Grey RAL 9006

Insulated metal panels. Colour: White RAL 9010

3 Curtain walling. Frame colour: Grey RAL 7024

Powder coated steel door. Colour RAL 7024

Sectional door. Colour RAL 7024

snrewsbury
SY1 1HH
United Kingdom

T +44(0)1743 283000
F +44(0)1743 232717
E shrewsbury@ahr.co.uk
www.ahr.co.uk
www.ahr.co.uk

client name