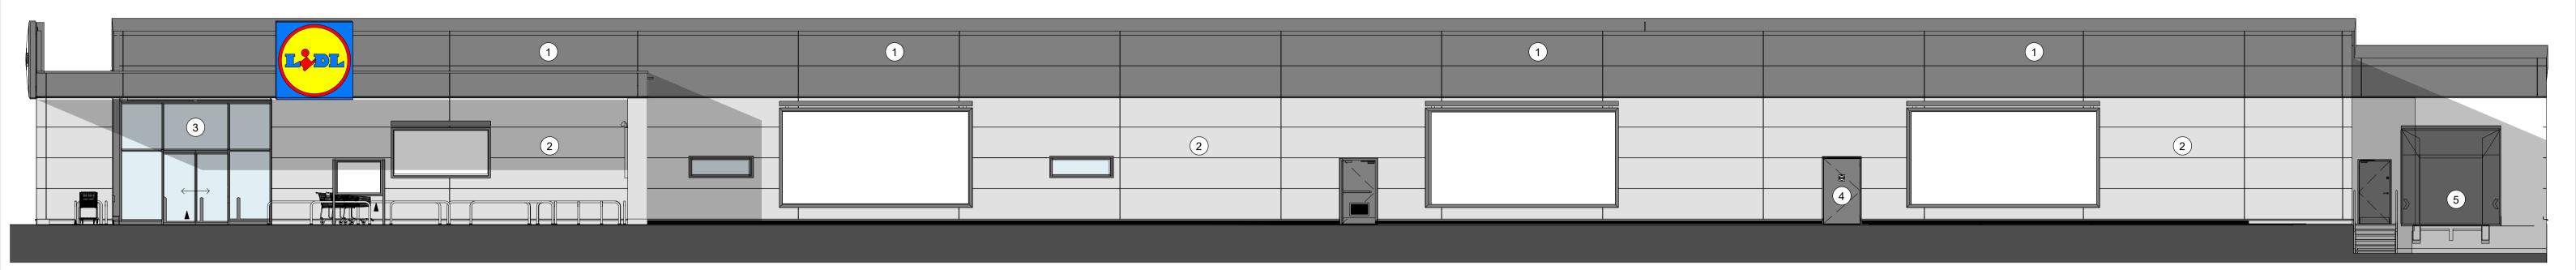

1 Front Elevation
1: 100

## Rear Elevation 1:100

**Glazed Gable Elevation**1:100

Gable Elevation
1:100

Materials Key

Insulated metal panels. Colour: Grey RAL 9006

Insulated metal panels. Colour: White RAL 9010

3 Curtain walling. Frame colour: Grey RAL 7024

Powder coated steel door. Colour RAL 7024

Sectional door. Colour RAL 7024

snrewsbury
SY1 1HH
United Kingdom

T +44(0)1743 283000
F +44(0)1743 232717
E shrewsbury@ahr.co.uk
www.ahr.co.uk
www.ahr.co.uk

client name