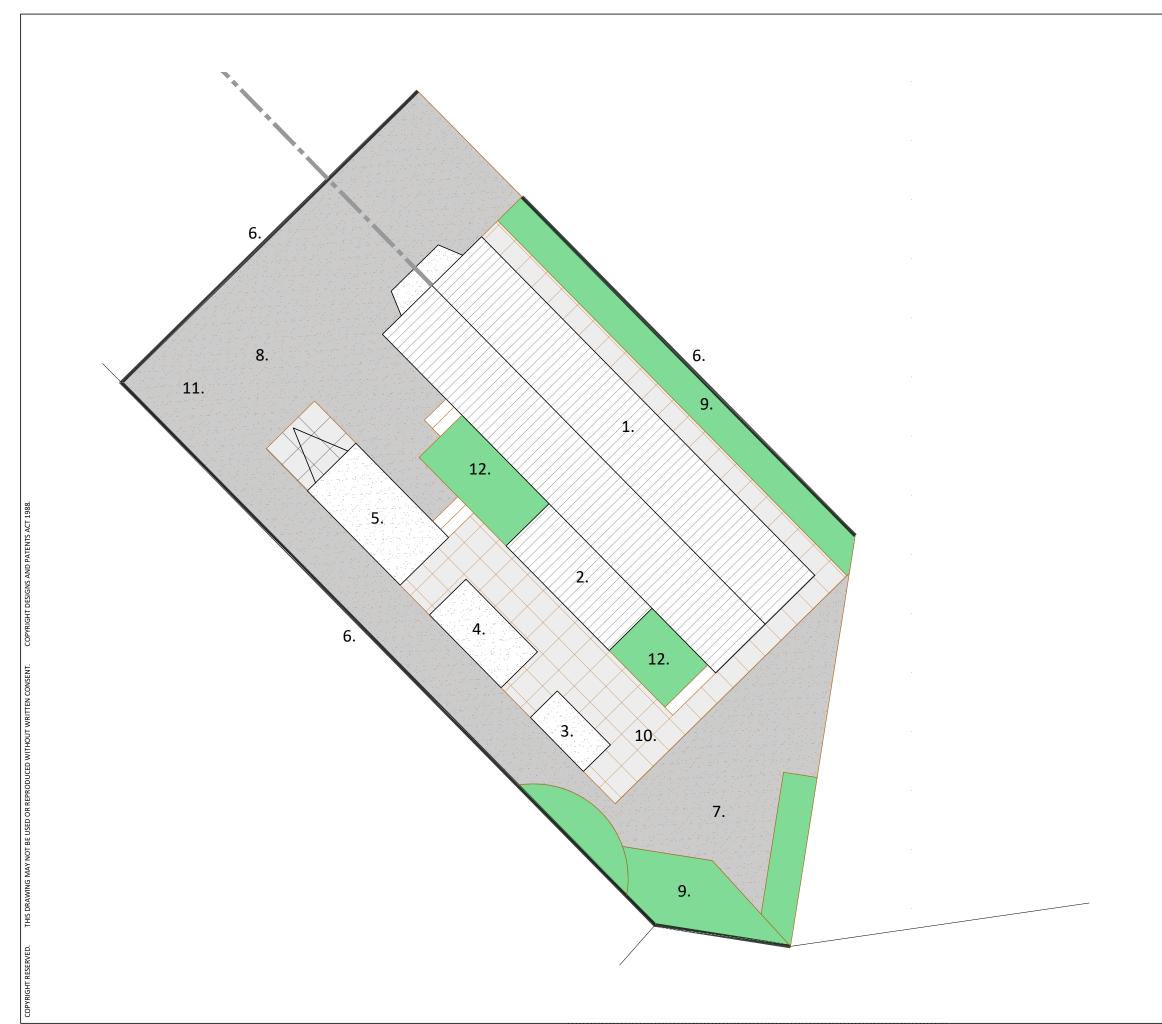

rev A Survey amendments

date drawn ch'k'd

- 1. Mobile Home
- 2. Site Built Porch
- 3. Gardening Shed
- 4. Tool Store
- 5. Study
- 6. 1.8m high close board fence panels set in concrete fence posts
- 7. Parking Car
- 8. Parking Camper Van
- 9. Soft Landscaping
- 10. Hard Landscaping Paving
- 11. Hard Landscaping Gravel
- 12. Hard Landscaping Timber Decking with artificial turf covering.

project title

Brookfield Farm - Mobile Home For: AJM Planning Associates

| drawing title |               |             |
|---------------|---------------|-------------|
|               | As Built Plan |             |
| job no.       | work stage    | drawing no. |
| 0262          | WS1           | 020         |