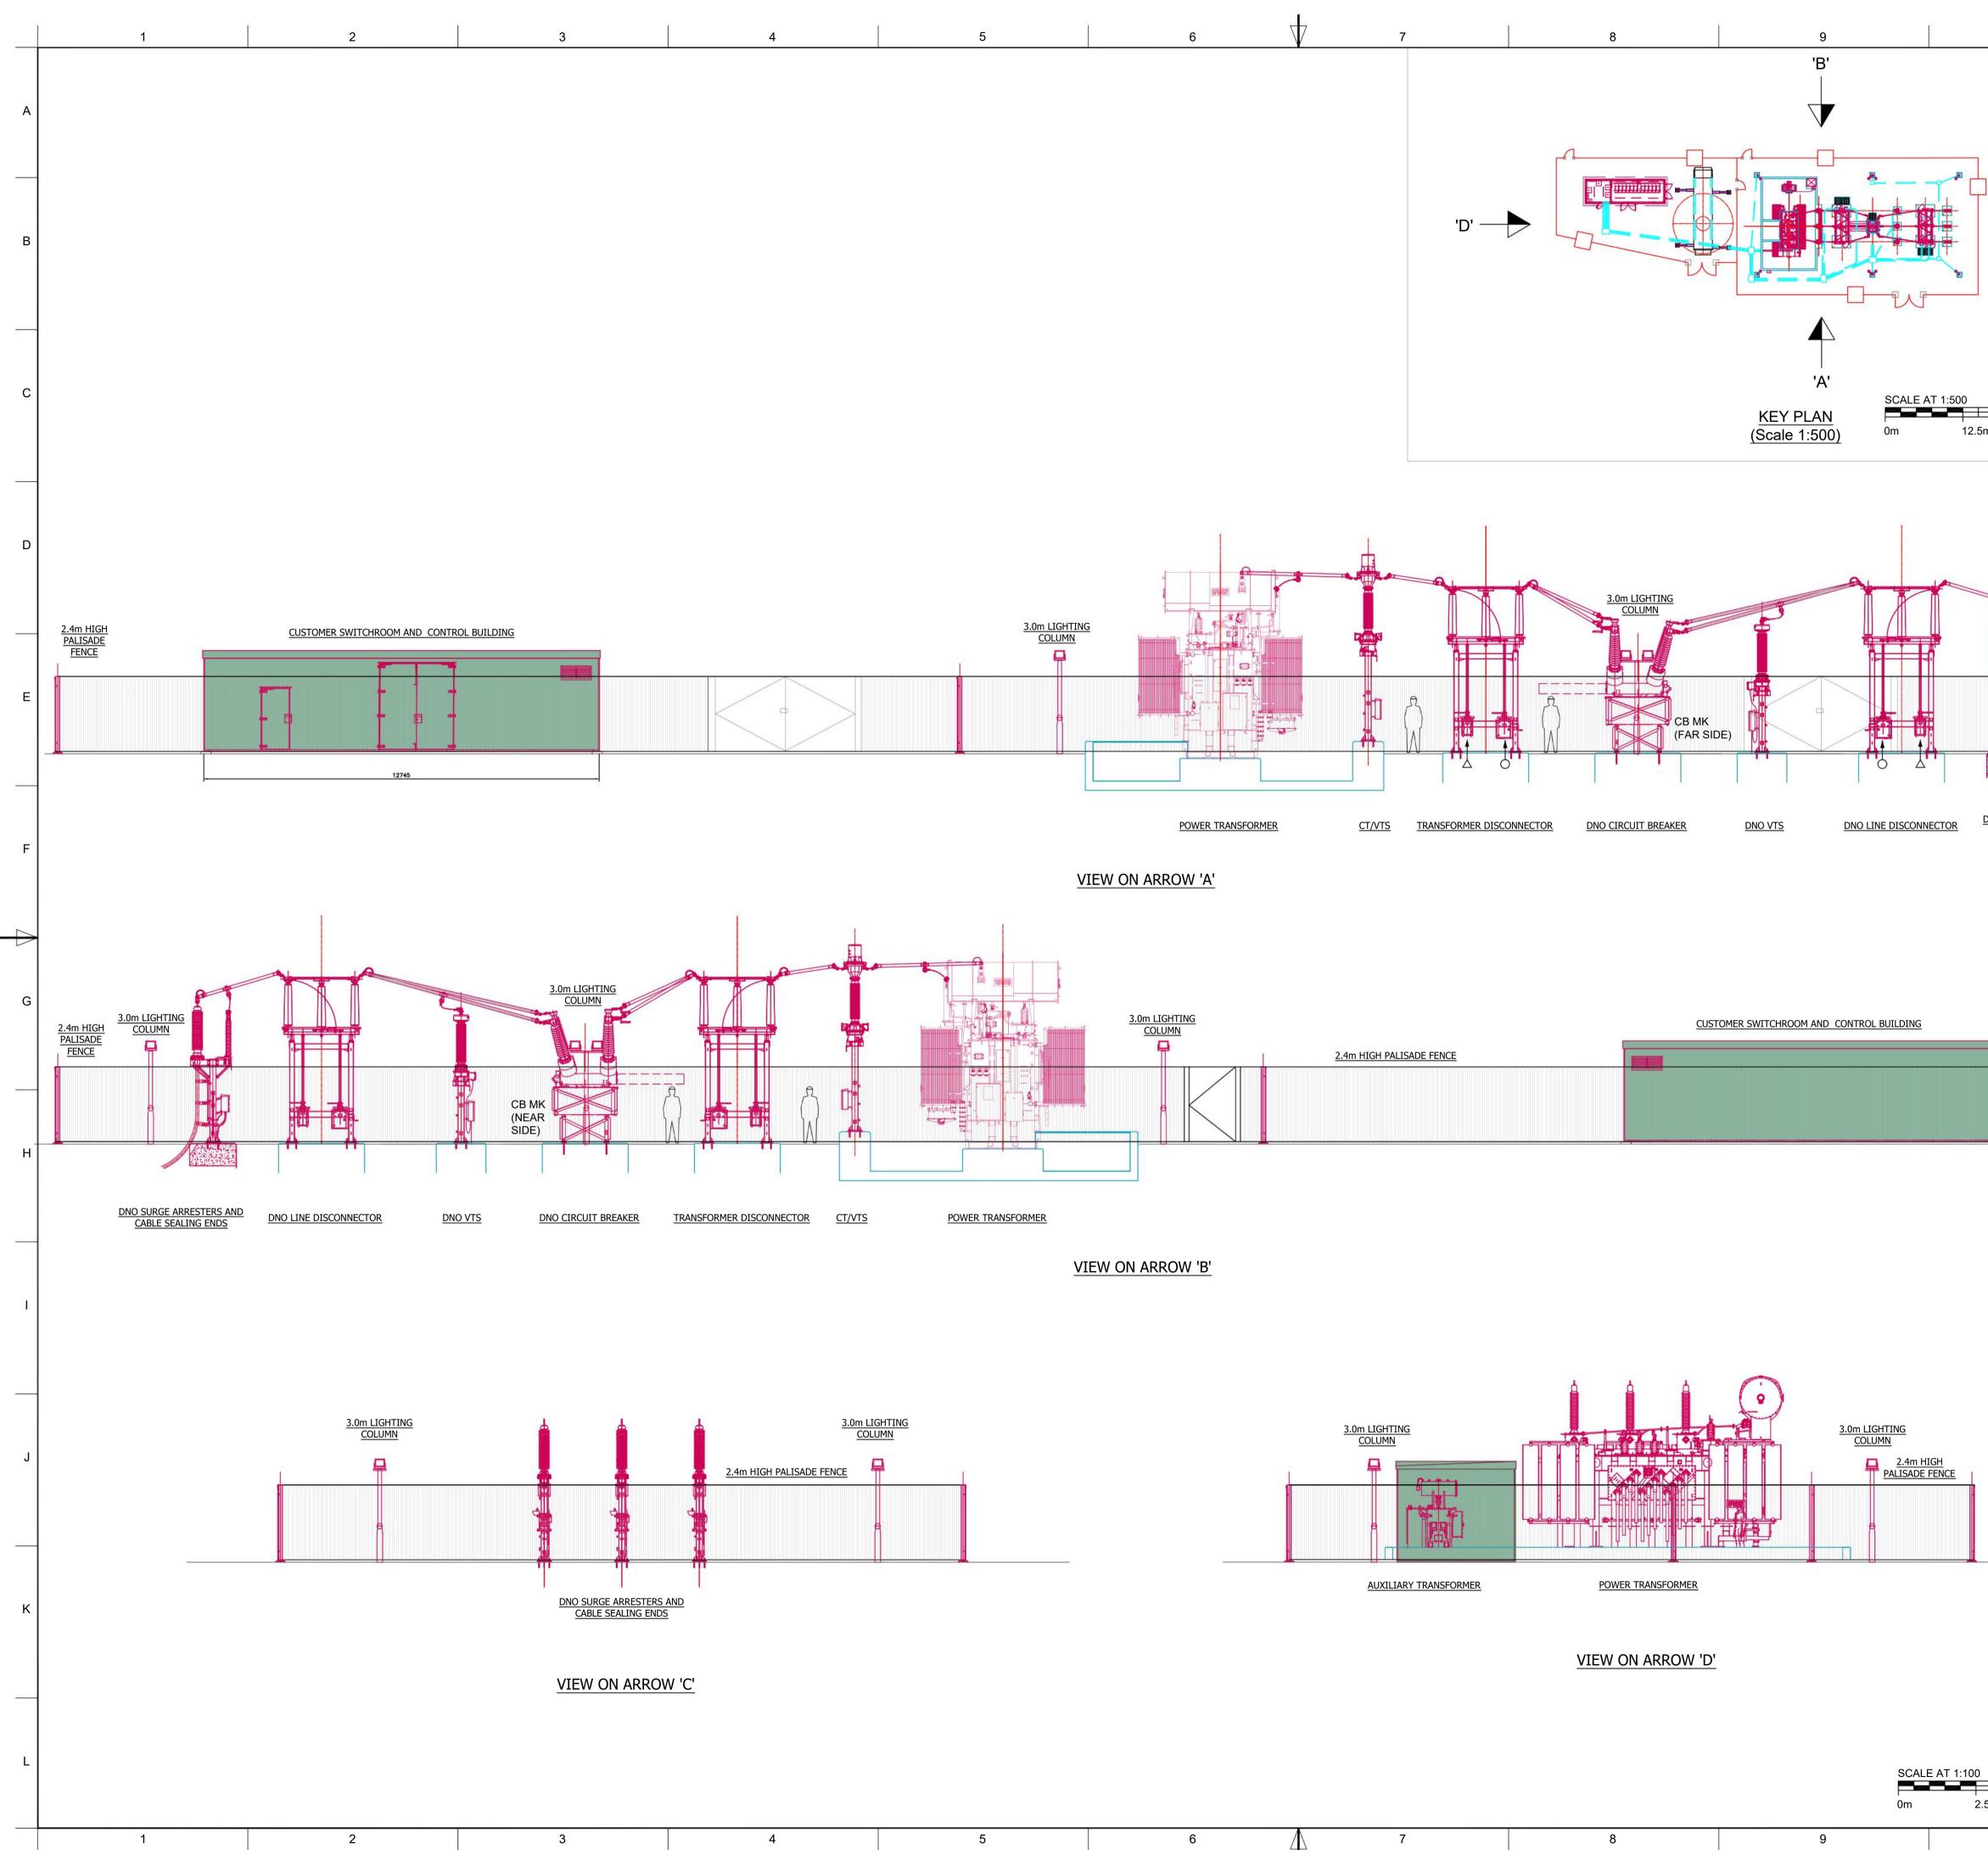

|                                                        | This document is protected by copyright and design Rights. Any unauthorised reproduction would be an infringement and may lead to appropriate legal action<br>@ Ethical Power Connections Copyright                                                                                                                                                                                                                                                                                                                                                                                                                                                                | 1       |
|--------------------------------------------------------|--------------------------------------------------------------------------------------------------------------------------------------------------------------------------------------------------------------------------------------------------------------------------------------------------------------------------------------------------------------------------------------------------------------------------------------------------------------------------------------------------------------------------------------------------------------------------------------------------------------------------------------------------------------------|---------|
|                                                        | <ul> <li>Do not scale from this drawing</li> <li>NOTES</li> <li>1. THIS DRAWING TO BE READ IN CONJUNCTION WITH ALL RELEVANT ENGINEERS AND SPECIALISTS DRAWINGS &amp; SPECIFICATIONS.</li> <li>2. ANY DISCREPANCIES BETWEEN THIS DRAWING AND ANY OTHER TO BE REPORTED TO THE ENGINEER IMMEDIATELY.</li> <li>3. ALL WORKS TO COMPLY WITH THE MOST CURRENT BRITISH STANDARDS.</li> <li>4. ALL DIMENSIONS IN MILLIMETERS UNLESS STATED OTHERWISE. NO DIMENSIONS ARE TO BE SCALED OFF THE DRAWING. USE FIGURED DIMENSIONS ONLY.</li> <li>5. ALL DIMENSIONS TO BE ±3mm UNLESS SPECIFIED OTHERWISE.</li> </ul>                                                            | В       |
| 25m 37.5m                                              | LEGEND<br>NEW IDNO EQUIPMENT<br>NEW FOUNDATIONS / NEW TRENCH<br>EARTH SWITCH MANUAL MECH BOX<br>O DISCONNECTOR MOTORISED MECH BOX<br>CB<br>MK<br>CIRCUIT BREAKER MARSHALLING KIOSK<br>LC<br>LIGHTING COLUMN                                                                                                                                                                                                                                                                                                                                                                                                                                                        | C       |
| 3.0m LIGHTING<br>COLUMN 2.4m HIGH<br>PALISADE<br>FENCE |                                                                                                                                                                                                                                                                                                                                                                                                                                                                                                                                                                                                                                                                    | E       |
| SURGE ARRESTERS AND<br>CABLE SEALING ENDS              |                                                                                                                                                                                                                                                                                                                                                                                                                                                                                                                                                                                                                                                                    | F       |
| 2.4m HIGH<br>PALISADE<br>FENCE                         |                                                                                                                                                                                                                                                                                                                                                                                                                                                                                                                                                                                                                                                                    | G       |
|                                                        | 2                                                                                                                                                                                                                                                                                                                                                                                                                                                                                                                                                                                                                                                                  |         |
|                                                        | 2 REDRAWN IN LINE WITH LATEST SITE LAYOUT                                                                                                                                                                                                                                                                                                                                                                                                                                                                                                                                                                                                                          | Н       |
|                                                        | 2<br>JW KF JA 02/11/2022<br>1 FIRST ISSUE                                                                                                                                                                                                                                                                                                                                                                                                                                                                                                                                                                                                                          | H       |
|                                                        | 2         JW         KF         JA         02/11/2022           1         FIRST ISSUE         AW         LC         AF         07/07/2021                                                                                                                                                                                                                                                                                                                                                                                                                                                                                                                          | - H<br> |
|                                                        | 2       JW       KF       JA       02/11/2022         1       FIRST ISSUE            AW       LC       AF       07/07/2021         REV       Description            DESIGNED       CHECKED       APPROVED       DATE         Image: Connections Ltd.            Unit 9. Dunchideock Barton . Dunchideock .            Exeter . Devon . EX2 9UA (t) 01726 218618                                                                                                                                                                                                                                                                                                    | - H     |
|                                                        | 2       JW       KF       JA       02/11/2022         1       FIRST ISSUE       AW       LC       AF       07/07/2021         REV       Description       Description       Description       Description         W       DESIGNED       CHECKED       APPROVED       DATE         Image: Connections Ltd.       Unit 9. Dunchideock Barton - Dunchideock .       Exeter . Devon . EX2 9UA (t) 01726 218618         Www.ethical-power.com       Project Title:       PENN         Description:       SUBSTATION 2 SITE LAYOUT - OUTLINE ELEVATIONS                                                                                                                 | - H     |
|                                                        | 2       JW       KF       JA       02/11/2022         1       FIRST ISSUE       AW       LC       AF       07/07/2021         REV       Description       Description       Description       Description         W       DESIGNED       CHECKED       APPROVED       DATE         Image: Connections Ltd.       Unit 9. Dunchideock Barton . Dunchideock .       Exeter . Devon . EX2 9UA (t) 01726 218618       Www.ethical-power.com         Project Title:       PENN         Description:       SUBSTATION 2 SITE LAYOUT -                                                                                                                                    |         |
|                                                        | 2       JW       KF       JA       02/11/2022         1       FIRST ISSUE       AW       LC       AF       07/07/2021         REV       Description       Description       Description       Description         W       DESIGNED       CHECKED       APPROVED       DATE         Image: Connections Ltd.       Unit 9. Dunchideock Barton . Dunchideock .       Exeter . Devon . EX2 9UA (1) 01726 218618       Www.ethical-power.com         Project Title:       PENN       Description:       SUBSTATION 2 SITE LAYOUT - OUTLINE ELEVATIONS         Location co-ord:       OS Grid ref.: 386100 , 295300       Site address:       BLACKPIT LANE, LOWER PENN, |         |