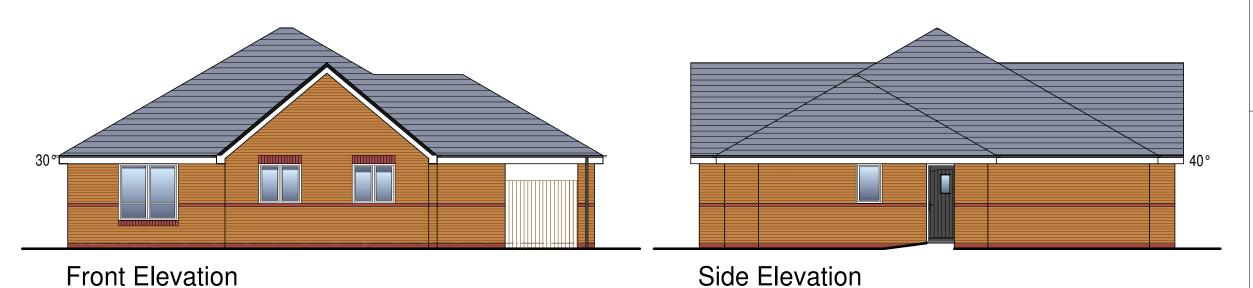

## Scale 1:100

Red Multi Facing Brick

Grey Interlocking Concrete Tiles at 30 and 40° Pitch Black Upvc Rainwater Goods.

Windows: White Upvc

1 Station Court
Girton Road
Cannock
Staffordshire
WS11 0EJ
t: 01543 466447
e: arch@spfaizey.co.uk
W: www.spfaizey.co.uk

## SOUTH STAFFS HA

RESIDENTIAL DEVELOPMENT HILLBORO RISE, KINVER

## **BUNGALOW ELEVATIONS**

| scale@A3<br>1:100 | drawn<br>KJM/TRH | drawing 20009/6 |
|-------------------|------------------|-----------------|

Copyright of this drawing remains with S. P. Faizey Chartered Architects.