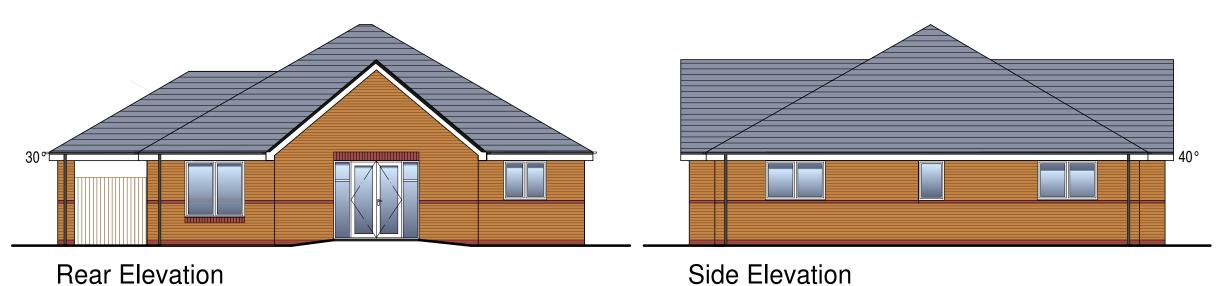

## Scale 1:100

Red Multi Facing Brick

Grey Interlocking Concrete Tiles at 30 and 40° Pitch Black Upvc Rainwater Goods.

Windows: White Upvc

1 Station Court
Girton Road
Cannock
Staffordshire
WS11 0EJ
t: 01543 466447
e: arch@spfaizey.co.uk
W: www.spfaizey.co.uk

## SOUTH STAFFS HA

RESIDENTIAL DEVELOPMENT HILLBORO RISE, KINVER

## **BUNGALOW ELEVATIONS**

| scale@A3<br>1:100 | drawn<br>KJM/TRH | drawing 20009/6 |
|-------------------|------------------|-----------------|

Copyright of this drawing remains with S. P. Faizey Chartered Architects.