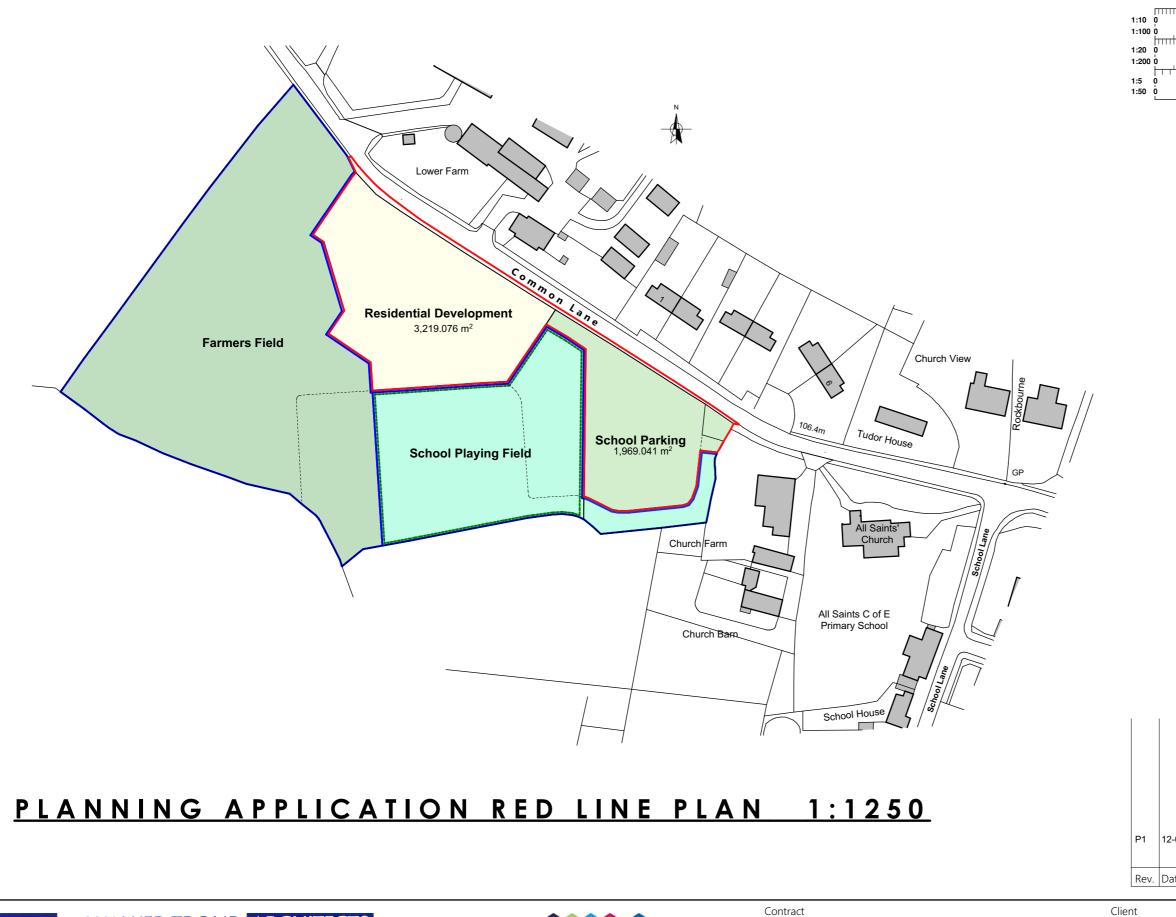

| -02-20                                      | School parking & sports field access updated, existing trees updated in line with revised topo survey. Red & Blue lines updated. | MB    | тн    |
|---------------------------------------------|----------------------------------------------------------------------------------------------------------------------------------|-------|-------|
| ate                                         | Description                                                                                                                      | Drawn | Check |
|                                             |                                                                                                                                  |       |       |
| G PLUS PLANNING APPLICATION RED LIN<br>PLAN |                                                                                                                                  |       |       |