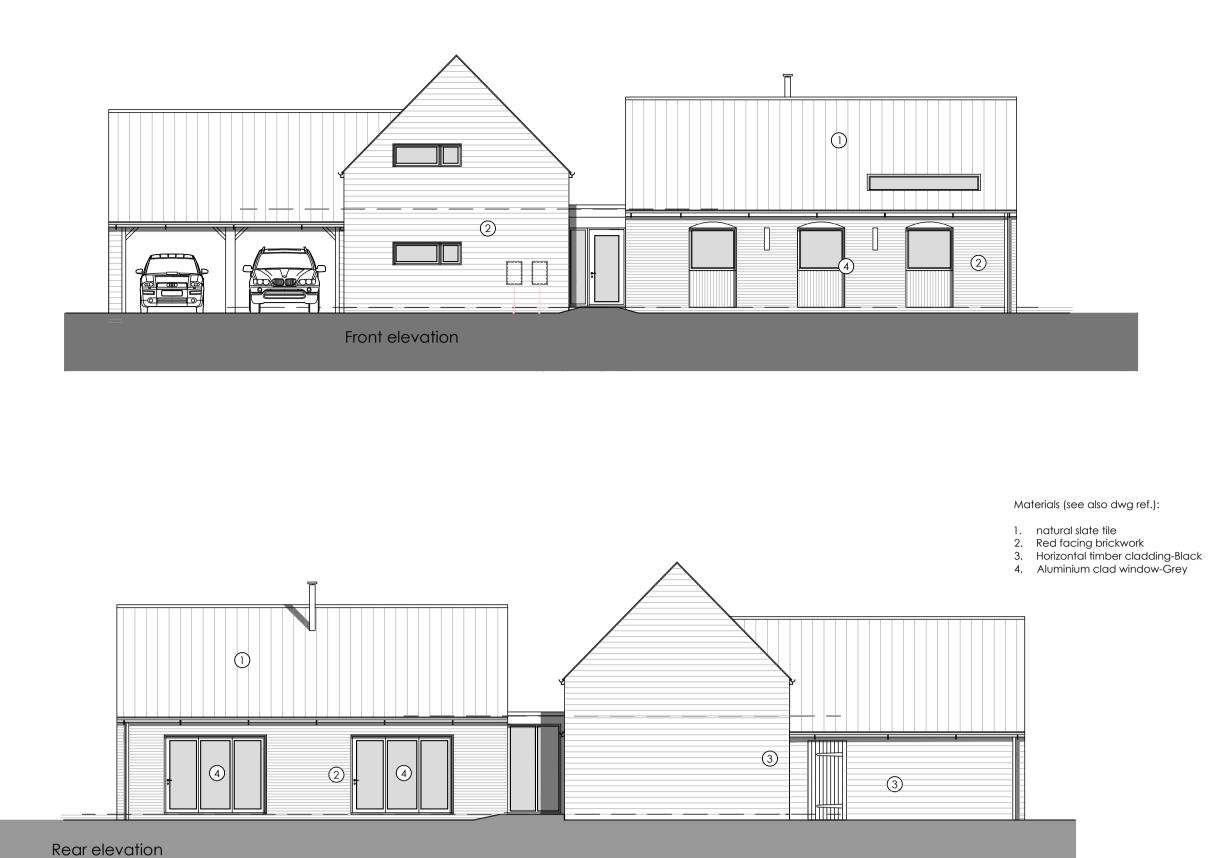

Ground floor plan 2 bed house 184SQM (inc. garage)







First floor plan

COPYRIGHT NOTICE: This drawing is the copyright of the Architects and may not be reproduced or used except by written permission. ©Crown copyright and database rights(2014) Ordnance Survey licence number100047514

This drawing is to be read in conjunction with all relevant drawings and specifications. Do not scale from this drawing. Use figured dimensions only. All levels and dimensions to be checked on site. All level and dimensional discrepancies are to be bought to the immediate attention of HSSP Architects ltd. Responsibility cannot be accepted for alteration and/or deviation from this design without prior acknowledgement of 10500 and the total be accepted for alteration and/or deviation from this design wi