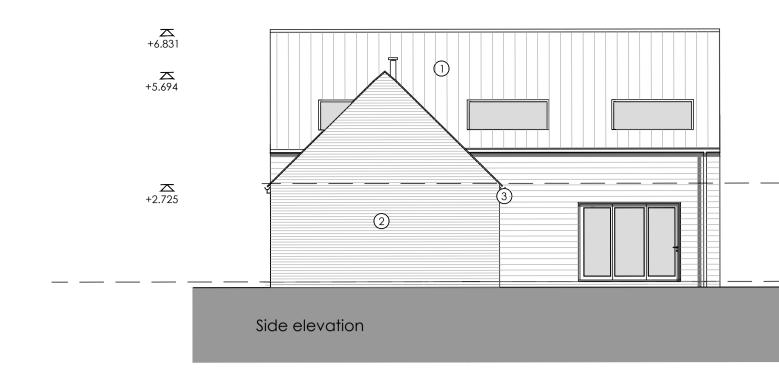

Ground floor plan 2 bed house 184SQM (inc. garage)







First floor plan

COPYRIGHT NOTICE: This drawing is the copyright of the Architects and may not be reproduced or used except by written permission. ©Crown copyright and database rights(2014) Ordnance Survey licence number100047514

This drawing is to be read in conjunction with all relevant drawings and specifications. Do not scale from this drawing. Use figured dimensions only. All levels and dimensions to be checked on site. All level and dimensional discrepancies are to be bought to the immediate attention of HSSP Architects ltd. Responsibility cannot be accepted for alteration and/or deviation from this design without prior acknowledgement of 10500 and the total be accepted for alteration and/or deviation from this design without prior acknowledgement of Responsibility cannot be