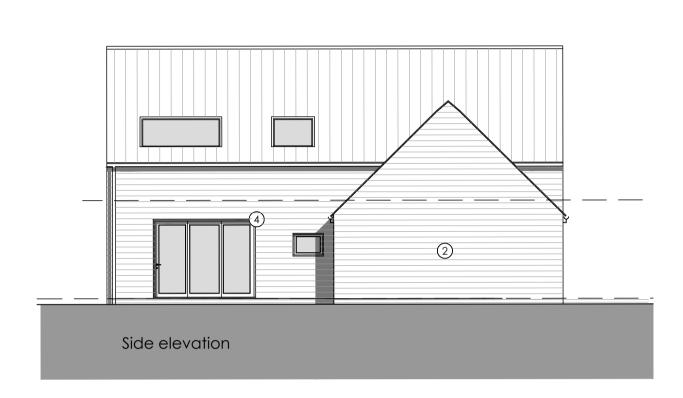

Ground floor plan 2 bed house 184SQM (inc. garage)







First floor plan

COPYRIGHT NOTICE: This drawing is the copyright of the Architects and may not be reproduced or used except by written permission. ©Crown copyright and database rights(2014) Ordnance Survey licence number100047514

This drawing is to be read in conjunction with all relevant drawings and specifications. Do not scale from this drawing. Use figured dimensions only. All levels and dimensions to be checked on site. All level and dimensional discrepancies are to be bought to the immediate attention of HSSP Architects ltd. Responsibility cannot be accepted for alteration and/or deviation from this design without prior acknowledgement of 10500 and the total be accepted for alteration and/or deviation from this design without prior acknowledgement of Responsibility cannot be ac