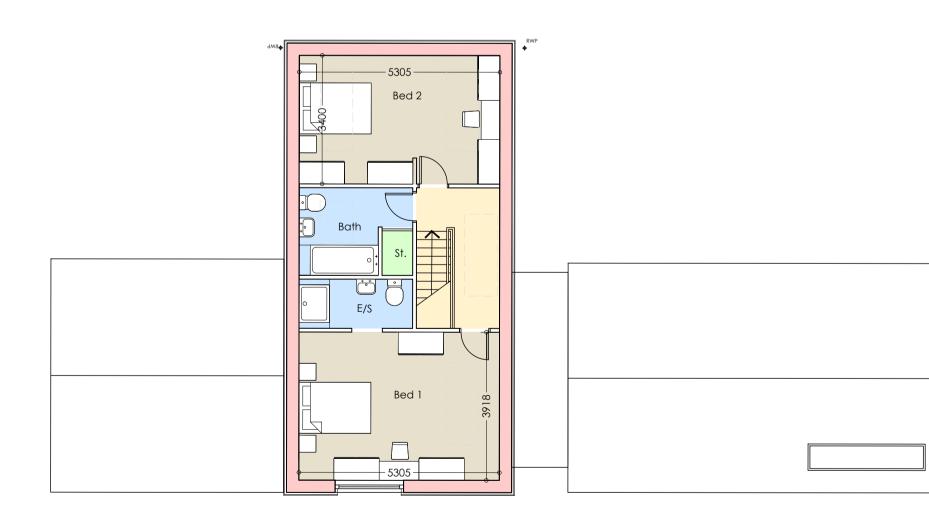

Ground floor plan 2 bed house 184SQM (inc. garage)

First floor plan

COPYRIGHT NOTICE: This drawing is the copyright of the Architects and may not be reproduced or used except by written permission. ©Crown copyright and database rights(2014) Ordnance Survey licence number100047514