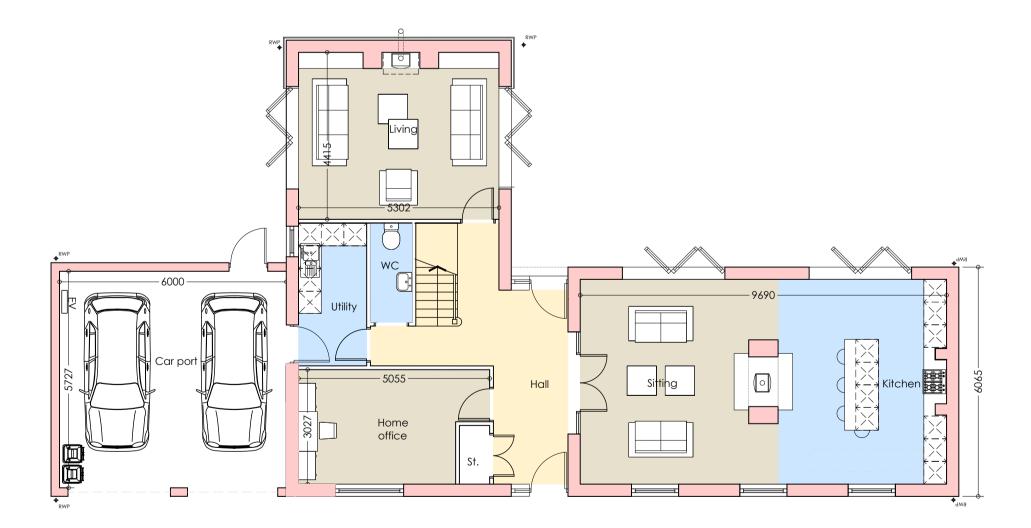

Ground floor plan 2 bed house 184SQM (inc. garage)

First floor plan

COPYRIGHT NOTICE: This drawing is the copyright of the Architects and may not be reproduced or used except by written permission. ©Crown copyright and database rights(2014) Ordnance Survey licence number100047514