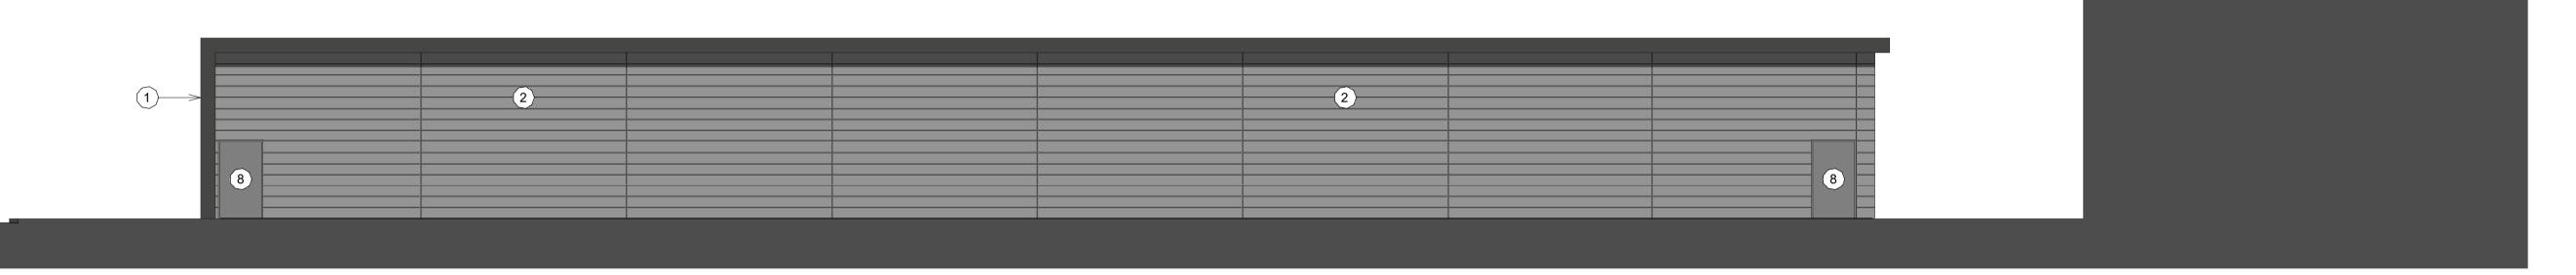

Front Elevation
1:100

Rear Elevation
1:100

3 North Side Elevation
1:100

**South Side Elevation**1:100

Visual of North- East Approach

## Materials Key

- Kingspan QuadCore Evolution Multi-Groove. Colour: Anthracite Grey (RAL 7016)
  - Kingspan QuadCore Evolution Multi-Groove. Colour: Graphite (RAL 9023)
- Kingspan QuadCore KS1000 RW Trapezoidal Wall. Colour: Anthracite Grey (RAL 7016)
- Facing Brickwork. Ibstock Staffordshire Slate Blue Smooth with Dark Grey Mortar
- PPC Alluminium Curtain Walling. Kawneer 1620UT Curtain Wall. Frame Colour: Dark Grey
- PPC Alluminium Window. Frame Colour: Dark
- PPC Alluminium Glazed Shopfront Door. Frame Colour: Dark Grey
- PPC Alluminium Door. Colour: Dark Grey
- PPC Alluminium Rollershutter. Colour: Dark Grey
- Timber Cladding