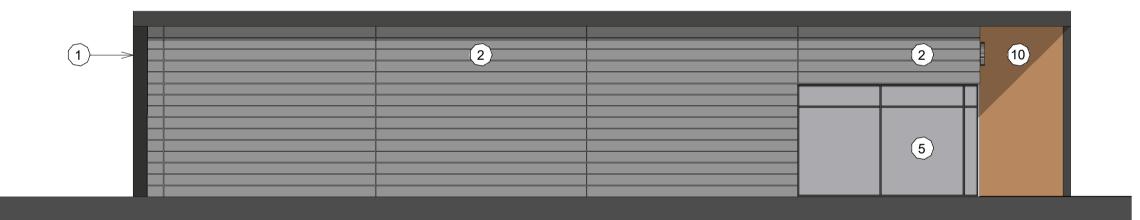

Front Elevation
1:100

Rear Elevation
1:100

3 North Side Elevation
1:100

**South Side Elevation**1:100

Visual of North- East Approach

## Materials Key

- Kingspan QuadCore Evolution Multi-Groove. Colour: Anthracite Grey (RAL 7016)
  - Kingspan QuadCore Evolution Multi-Groove. Colour: Graphite (RAL 9023)
- Kingspan QuadCore KS1000 RW Trapezoidal Wall. Colour: Anthracite Grey (RAL 7016)
- Facing Brickwork. Ibstock Staffordshire Slate Blue Smooth with Dark Grey Mortar
- PPC Alluminium Curtain Walling. Kawneer 1620UT Curtain Wall. Frame Colour: Dark Grey
- PPC Alluminium Window. Frame Colour: Dark
- PPC Alluminium Glazed Shopfront Door. Frame Colour: Dark Grey
- PPC Alluminium Door. Colour: Dark Grey
- PPC Alluminium Rollershutter. Colour: Dark Grey
- Timber Cladding