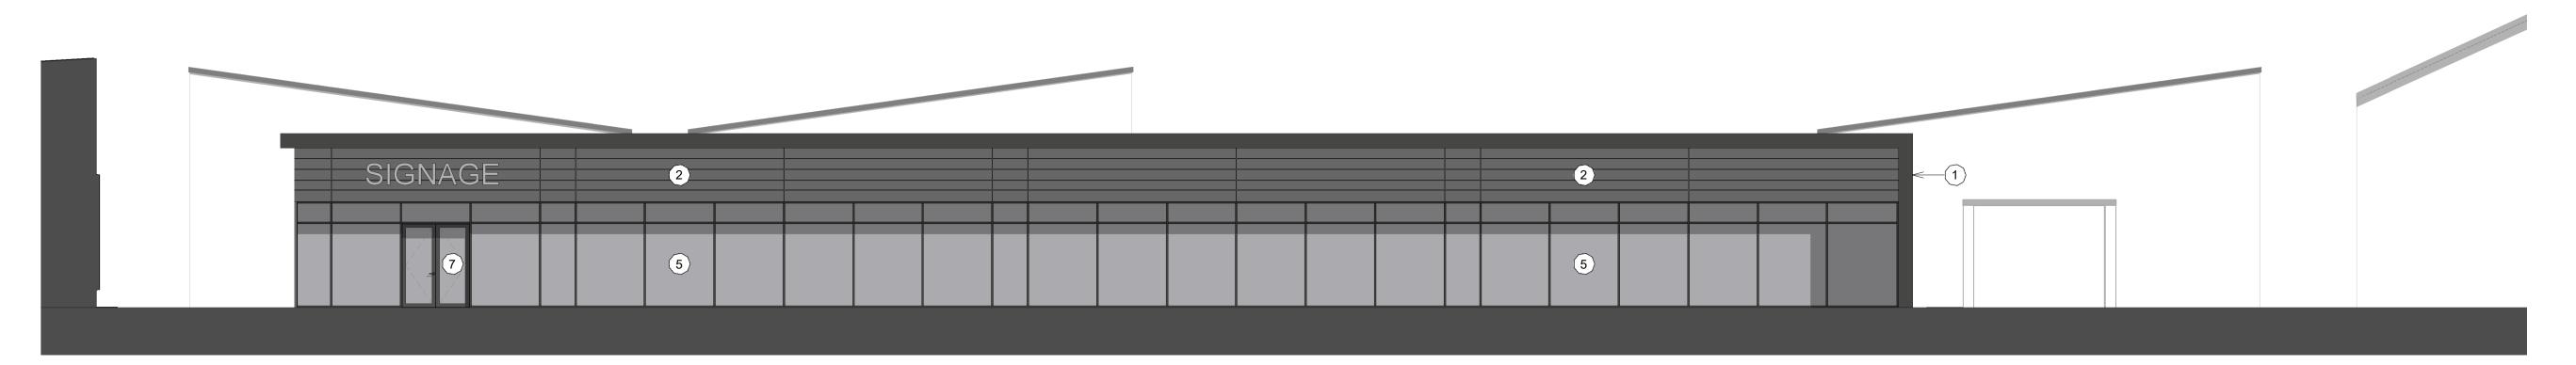

Front Elevation
1:100

Rear Elevation
1:100

3 North Side Elevation
1:100

**South Side Elevation**1:100

Visual of North- East Approach

## Materials Key

- Kingspan QuadCore Evolution Multi-Groove. Colour: Anthracite Grey (RAL 7016)
  - Kingspan QuadCore Evolution Multi-Groove. Colour: Graphite (RAL 9023)
- Kingspan QuadCore KS1000 RW Trapezoidal Wall. Colour: Anthracite Grey (RAL 7016)
- Facing Brickwork. Ibstock Staffordshire Slate Blue Smooth with Dark Grey Mortar
- PPC Alluminium Curtain Walling. Kawneer 1620UT Curtain Wall. Frame Colour: Dark Grey
- PPC Alluminium Window. Frame Colour: Dark
- PPC Alluminium Glazed Shopfront Door. Frame Colour: Dark Grey
- PPC Alluminium Door. Colour: Dark Grey
- PPC Alluminium Rollershutter. Colour: Dark Grey
- Timber Cladding