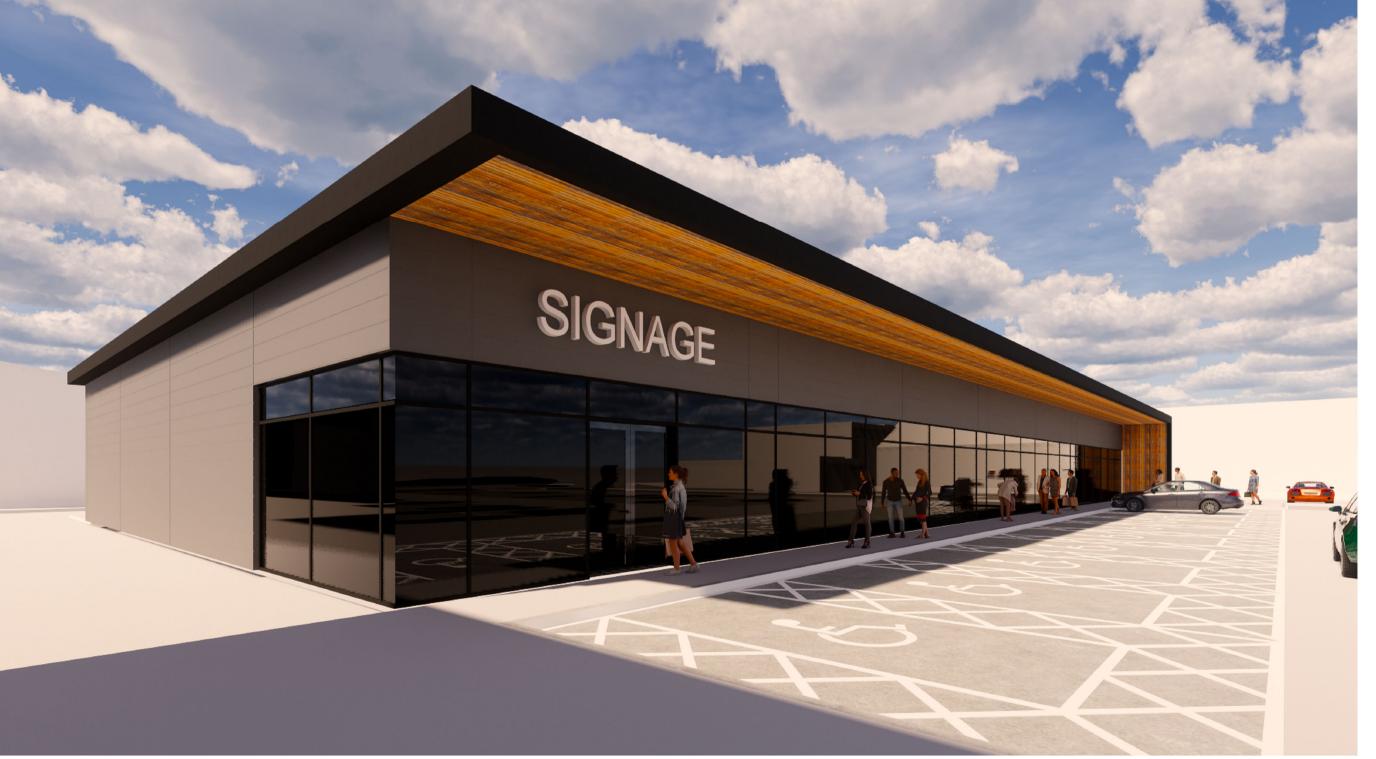

Front Elevation
1:100

Rear Elevation
1:100

3 North Side Elevation
1:100

**South Side Elevation**1:100

Visual of North- East Approach

## Materials Key

- Kingspan QuadCore Evolution Multi-Groove. Colour: Anthracite Grey (RAL 7016)
  - Kingspan QuadCore Evolution Multi-Groove. Colour: Graphite (RAL 9023)
- Kingspan QuadCore KS1000 RW Trapezoidal Wall. Colour: Anthracite Grey (RAL 7016)
- Facing Brickwork. Ibstock Staffordshire Slate Blue Smooth with Dark Grey Mortar
- PPC Alluminium Curtain Walling. Kawneer 1620UT Curtain Wall. Frame Colour: Dark Grey
- PPC Alluminium Window. Frame Colour: Dark
- PPC Alluminium Glazed Shopfront Door. Frame Colour: Dark Grey
- PPC Alluminium Door. Colour: Dark Grey
- PPC Alluminium Rollershutter. Colour: Dark Grey
- Timber Cladding