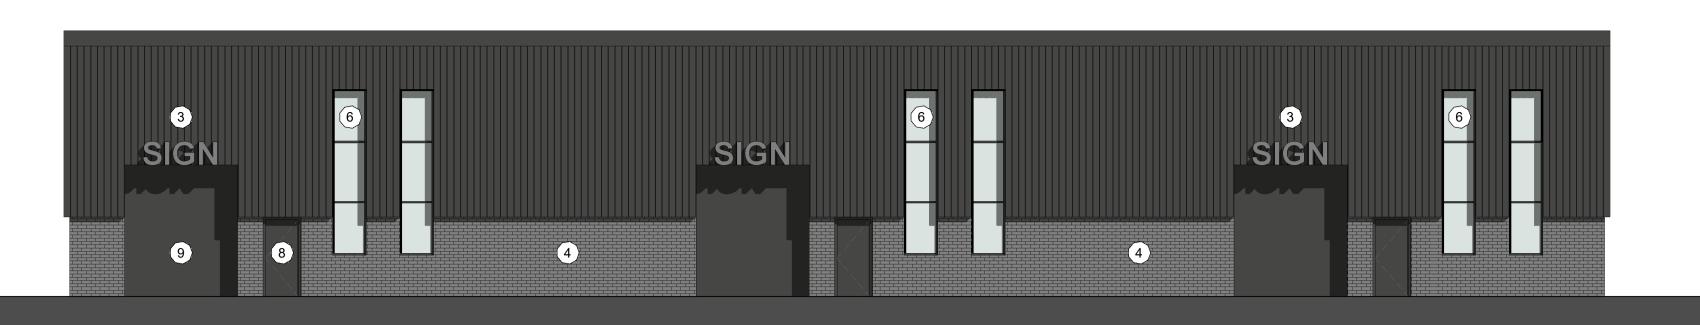

# 1 Front Elevation 1:100

#### Materials Key

- 1 Kingspan QuadCore Evolution Multi-Groove. Colour: Anthracite Grey (RAL 7016)
- Kingspan QuadCore Evolution Multi-Groove. Colour: Graphite (RAL 9023)
- Kingspan QuadCore KS1000 RW Trapezoidal Wall. Colour: Anthracite Grey (RAL 7016)
- Facing Brickwork. Ibstock Staffordshire Slate Blue Smooth with Dark Grey Mortar
- PPC Alluminium Curtain Walling. Kawneer 1620UT Curtain Wall. Frame Colour: Dark Grey

PPC Alluminium Glazed Shopfront Door. Frame

- PPC Alluminium Window. Frame Colour: Dark
- Colour: Dark Grey

PPC Alluminium Door. Colour: Dark Grey

- PPC Alluminium Rollershutter. Colour: Dark Grey
- Timber Cladding