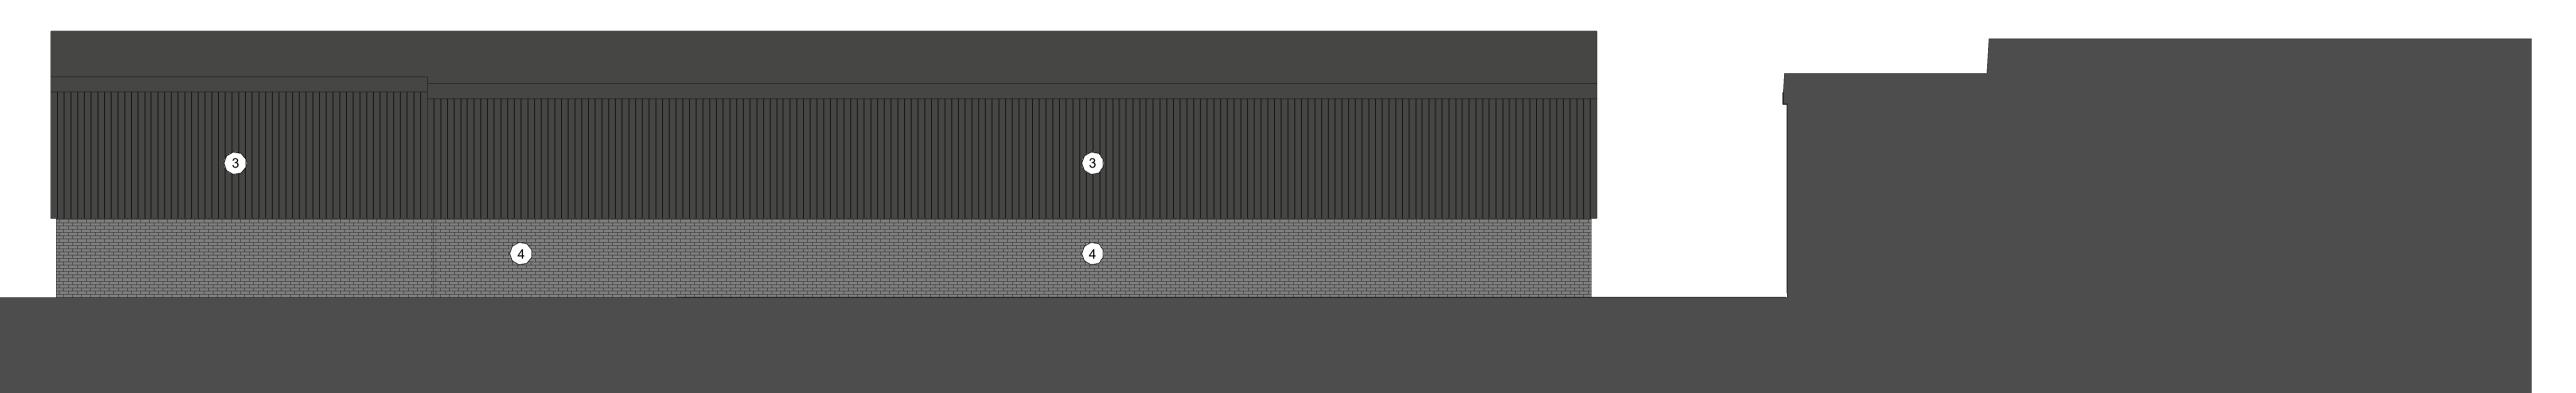

## **Rear Elevation**1:100

#### Materials Key

- 1 Kingspan QuadCore Evolution Multi-Groove. Colour: Anthracite Grey (RAL 7016)
- Kingspan QuadCore Evolution Multi-Groove. Colour: Graphite (RAL 9023)
- Kingspan QuadCore KS1000 RW Trapezoidal Wall. Colour: Anthracite Grey (RAL 7016)
- Facing Brickwork. Ibstock Staffordshire Slate Blue Smooth with Dark Grey Mortar
- PPC Alluminium Curtain Walling. Kawneer 1620UT Curtain Wall. Frame Colour: Dark Grey