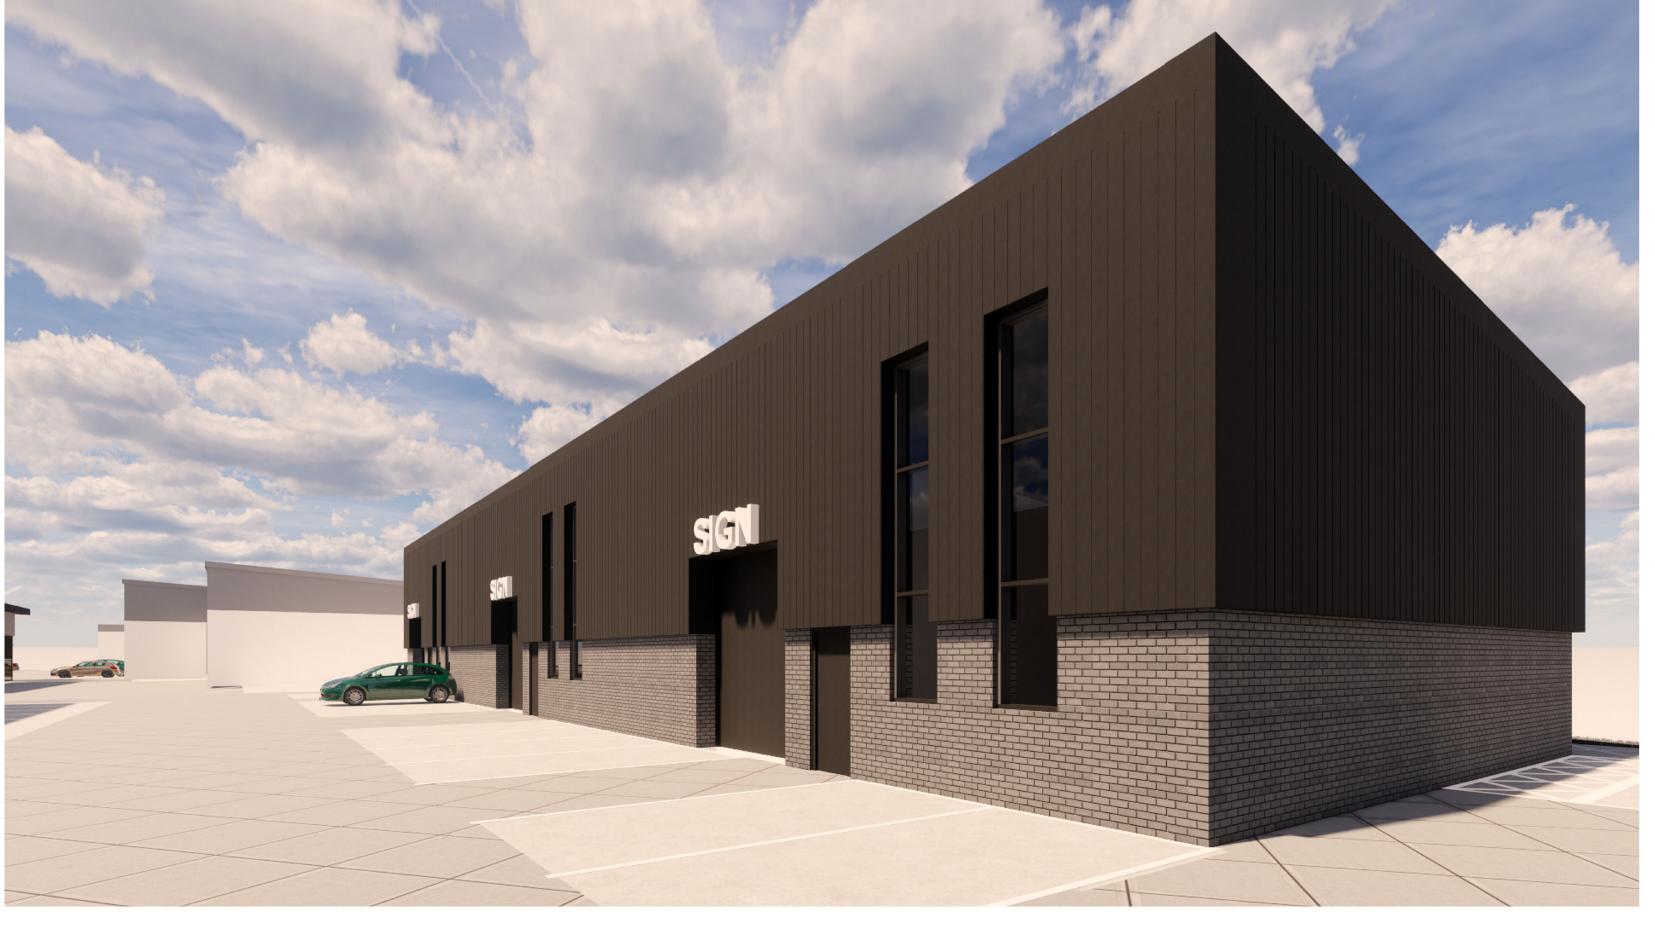

# 3 East Side Elevation 1:100

West Side Elevation
1:100

Visual of South West Approach

#### Materials Key

- 1 Kingspan QuadCore Evolution Multi-Groove. Colour: Anthracite Grey (RAL 7016)
- Kingspan QuadCore Evolution Multi-Groove. Colour: Graphite (RAL 9023)
- Kingspan QuadCore KS1000 RW Trapezoidal Wall. Colour: Anthracite Grey (RAL 7016)
- Facing Brickwork. Ibstock Staffordshire Slate Blue Smooth with Dark Grey Mortar
- PPC Alluminium Curtain Walling. Kawneer 1620UT Curtain Wall. Frame Colour: Dark Grey

PPC Alluminium Glazed Shopfront Door. Frame

- PPC Alluminium Window. Frame Colour: Dark
- Colour: Dark Grey

PPC Alluminium Door. Colour: Dark Grey

- PPC Alluminium Rollershutter. Colour: Dark Grey
- Timber Cladding