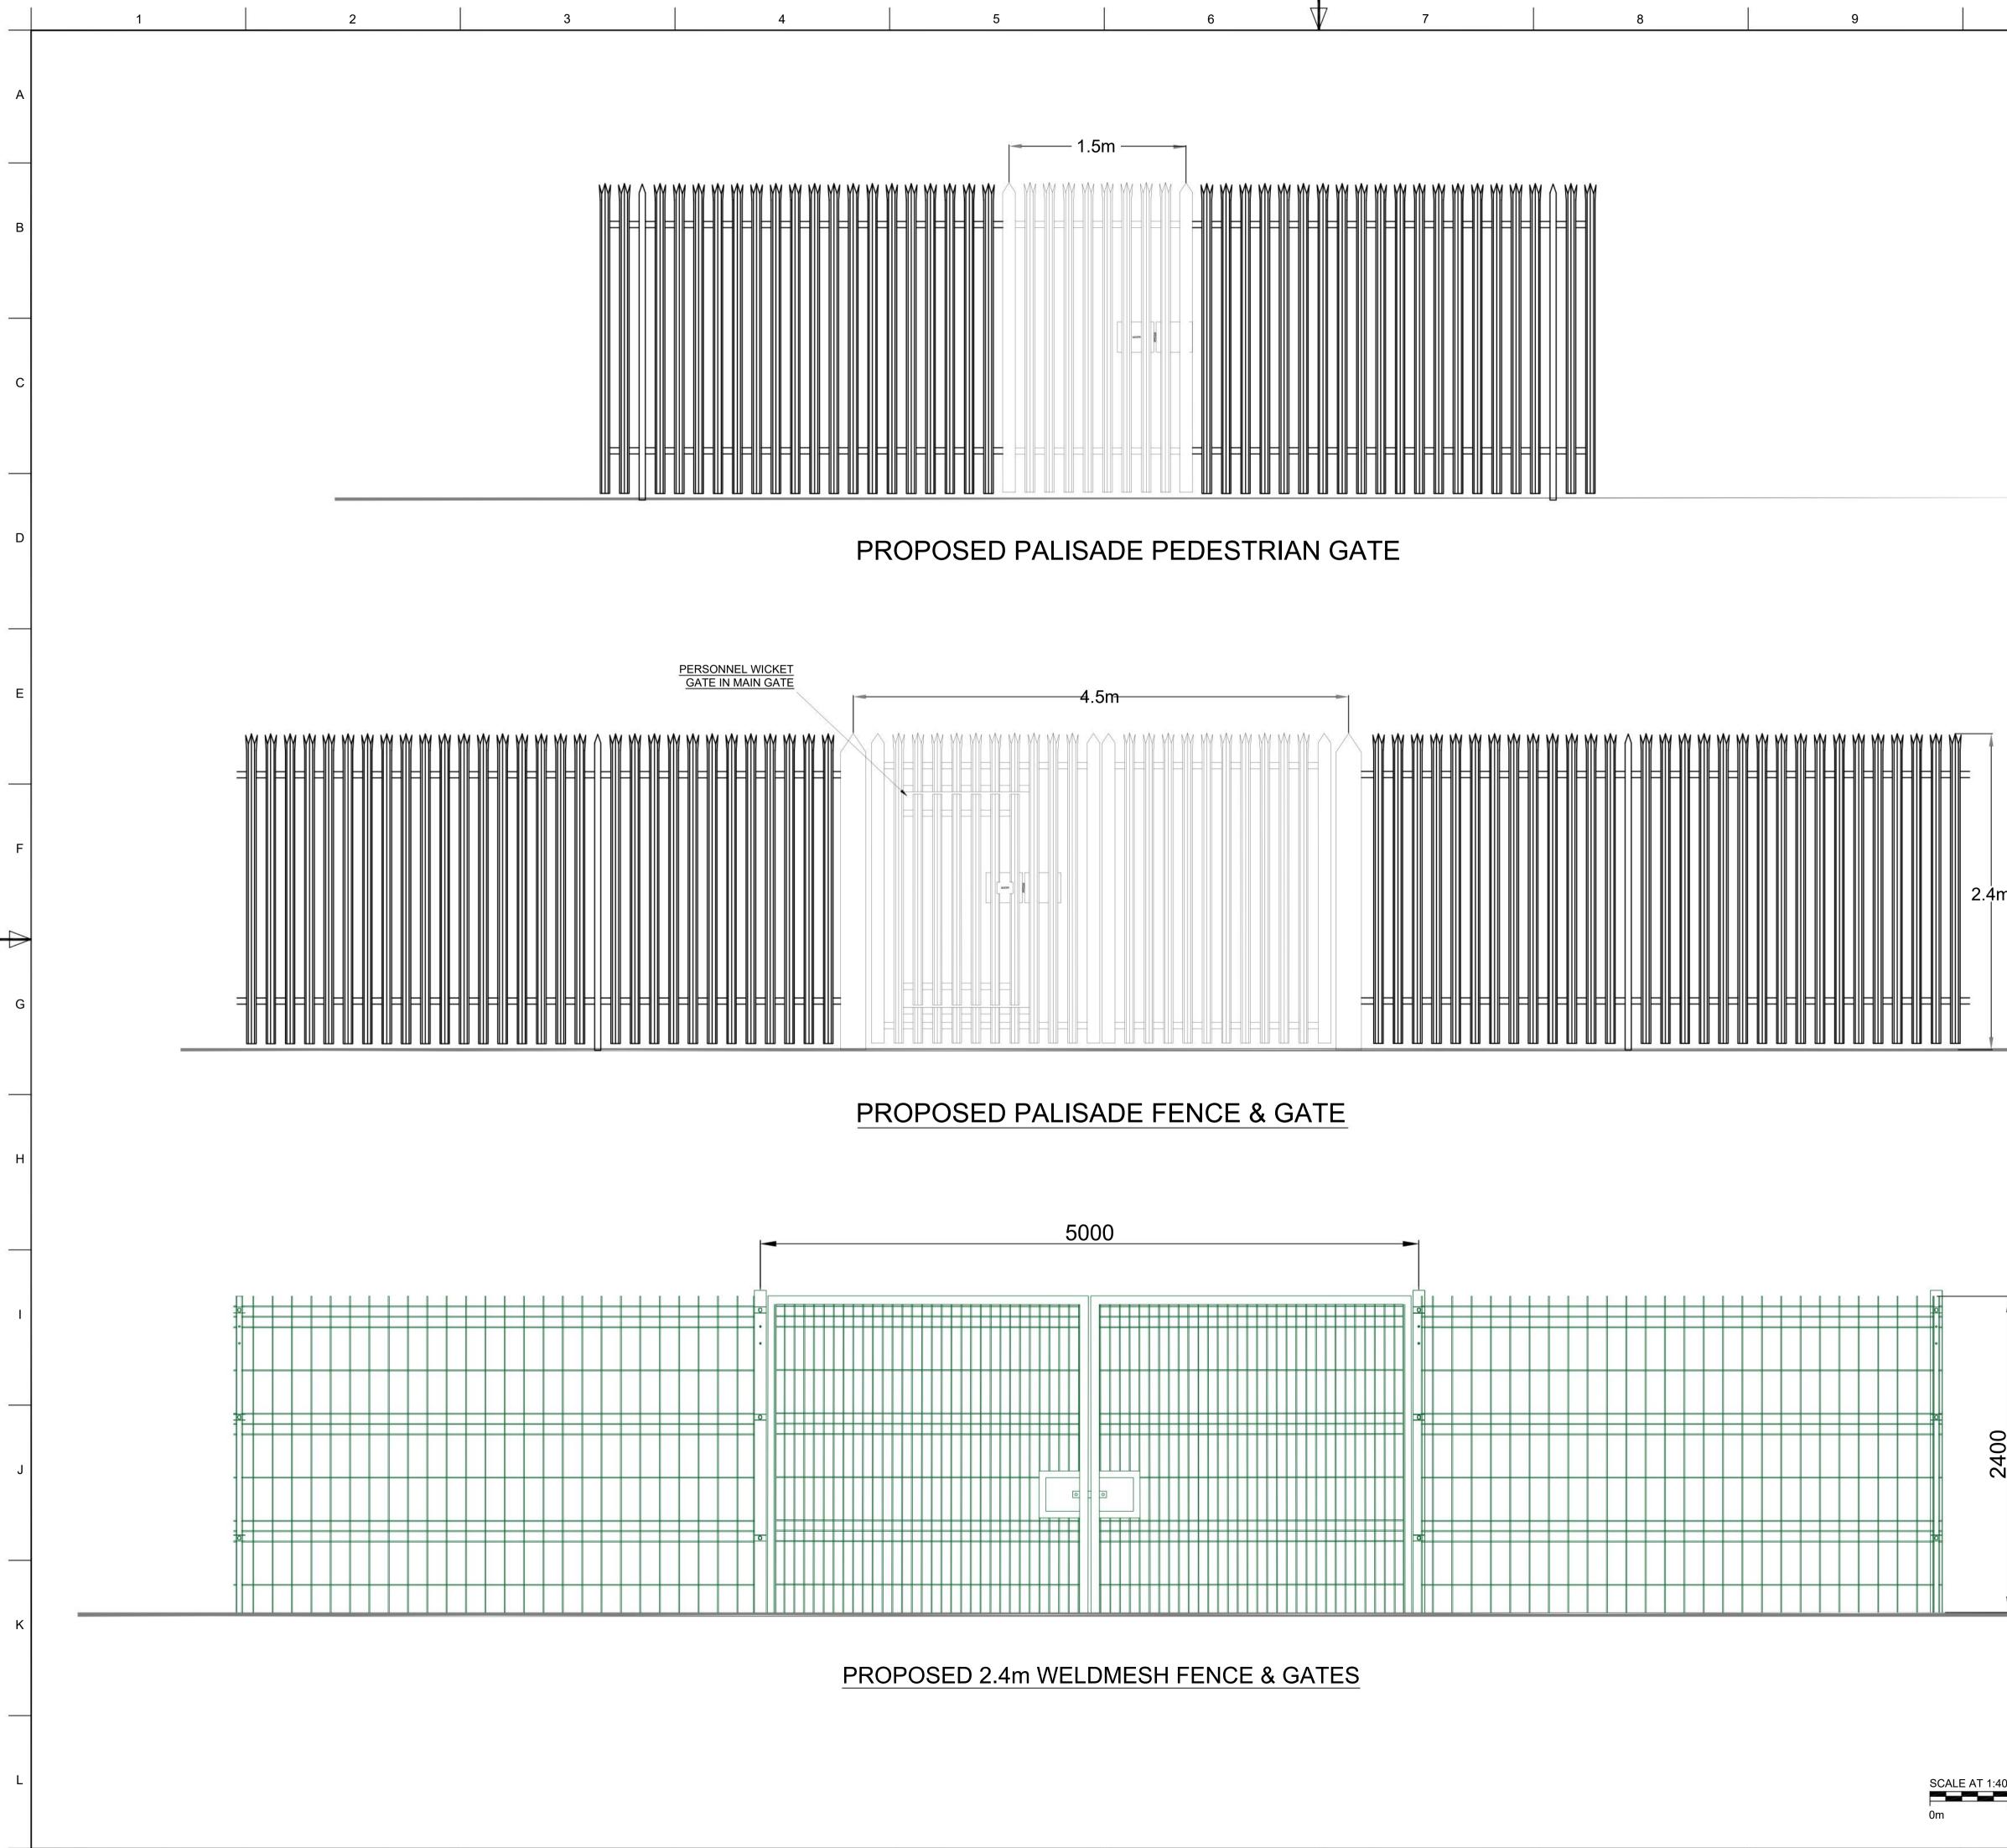

| 10             | 1                                                                               | 1                               |                                                       | 12                            |                    |
|----------------|---------------------------------------------------------------------------------|---------------------------------|-------------------------------------------------------|-------------------------------|--------------------|
|                | This document is protect<br>@ Ethical Power Connec<br>Do not scale from this dr | ctions Copyright                | ed reproduction would be an infringement and may lead | I to appropriate legal action |                    |
|                | NOTES                                                                           |                                 |                                                       |                               | A                  |
|                | RELE                                                                            | VANT ENGINEERS                  | EAD IN CONJUNCTION AND SPECIALISTS D                  |                               |                    |
|                |                                                                                 | IFICATIONS.<br>DISCREPANCIES BI | ETWEEN THIS DRAW                                      | VING AND ANY                  |                    |
|                | OTHE                                                                            | R TO BE REPORTE                 | ED TO THE ENGINEE                                     | R IMMEDIATELY.                |                    |
|                |                                                                                 | DARDS.                          | Y WITH THE MOST C                                     | URRENT BRITISH                | В                  |
|                | OTHE                                                                            | RWISE. NO DIMEN                 | LIMETERS UNLESS<br>SIONS ARE TO BE S                  | CALED OFF THE                 |                    |
|                |                                                                                 |                                 | D DIMENSIONS ONL                                      | Y.<br>CIFIED OTHERWISE.       |                    |
|                |                                                                                 |                                 |                                                       | 0                             | _                  |
|                |                                                                                 |                                 |                                                       |                               |                    |
|                |                                                                                 |                                 |                                                       |                               | с                  |
|                |                                                                                 |                                 |                                                       |                               |                    |
|                |                                                                                 |                                 |                                                       |                               |                    |
|                |                                                                                 |                                 |                                                       |                               | -                  |
|                |                                                                                 |                                 |                                                       |                               |                    |
|                |                                                                                 |                                 |                                                       |                               | D                  |
|                |                                                                                 |                                 |                                                       |                               |                    |
|                |                                                                                 |                                 |                                                       |                               |                    |
|                |                                                                                 |                                 |                                                       |                               |                    |
|                |                                                                                 |                                 |                                                       |                               |                    |
|                |                                                                                 |                                 |                                                       |                               | E                  |
|                |                                                                                 |                                 |                                                       |                               |                    |
|                |                                                                                 |                                 |                                                       |                               |                    |
|                |                                                                                 |                                 |                                                       |                               |                    |
|                |                                                                                 |                                 |                                                       |                               | F                  |
|                |                                                                                 |                                 |                                                       |                               |                    |
| n              |                                                                                 |                                 |                                                       |                               |                    |
|                |                                                                                 |                                 |                                                       |                               | $\bigtriangledown$ |
|                |                                                                                 |                                 |                                                       |                               |                    |
|                |                                                                                 |                                 |                                                       |                               | G                  |
| _              |                                                                                 |                                 |                                                       |                               |                    |
|                |                                                                                 |                                 |                                                       |                               |                    |
|                |                                                                                 | VELDMESH FENCE ADD              | )FD                                                   |                               |                    |
|                | 0.3                                                                             | JW KF                           | JA                                                    | 03/11/2022                    | -<br>Н             |
|                | 0.2                                                                             | TG LC                           | COMMENTS FROM PLAN                                    | NING ISSUE                    |                    |
|                |                                                                                 | PLANNING ISSUE                  |                                                       |                               |                    |
|                |                                                                                 | AW LC                           | AF                                                    | 20/08/2021                    | _                  |
|                | REV                                                                             | Description                     | CKED APPROVE                                          | D DATE                        |                    |
| 4              |                                                                                 | ethic                           | al                                                    |                               |                    |
|                |                                                                                 | - L                             |                                                       |                               |                    |
|                |                                                                                 | Connections L                   |                                                       |                               |                    |
|                | Exeter . Dev<br>(t) 01726 21                                                    |                                 | EUCK .                                                |                               |                    |
| 8              | www.ethical                                                                     | -power.com                      |                                                       |                               |                    |
|                | Project Title                                                                   |                                 | <b>,</b>                                              |                               | J                  |
|                | Description:                                                                    | FENCE & GA                      | ATE ELEVATIONS                                        |                               |                    |
|                | Location co-                                                                    | ord: OS Grid ref.:              | 386100 , 295300                                       |                               |                    |
|                | Site address                                                                    | BLACKPIT LA                     |                                                       |                               |                    |
| <u> </u>       |                                                                                 | WV4 4YA                         | ···•,                                                 |                               |                    |
|                |                                                                                 |                                 |                                                       |                               | K                  |
|                |                                                                                 |                                 |                                                       |                               |                    |
|                | Drg No:                                                                         | EPC-0339-C                      | -E-LA-FG                                              |                               |                    |
|                | Scale:<br>Job No:                                                               | 1:40@A1<br>0339                 |                                                       |                               |                    |
| 10             | Job No:<br>Drawn by:                                                            | TG                              |                                                       |                               |                    |
| 40<br>1m 2m 3i | Checked b                                                                       |                                 |                                                       |                               |                    |
| 1m 2m 3i       | n<br>Date:                                                                      | 21/07/21                        |                                                       |                               |                    |
| 10             | 1                                                                               | 1                               |                                                       | 12                            |                    |