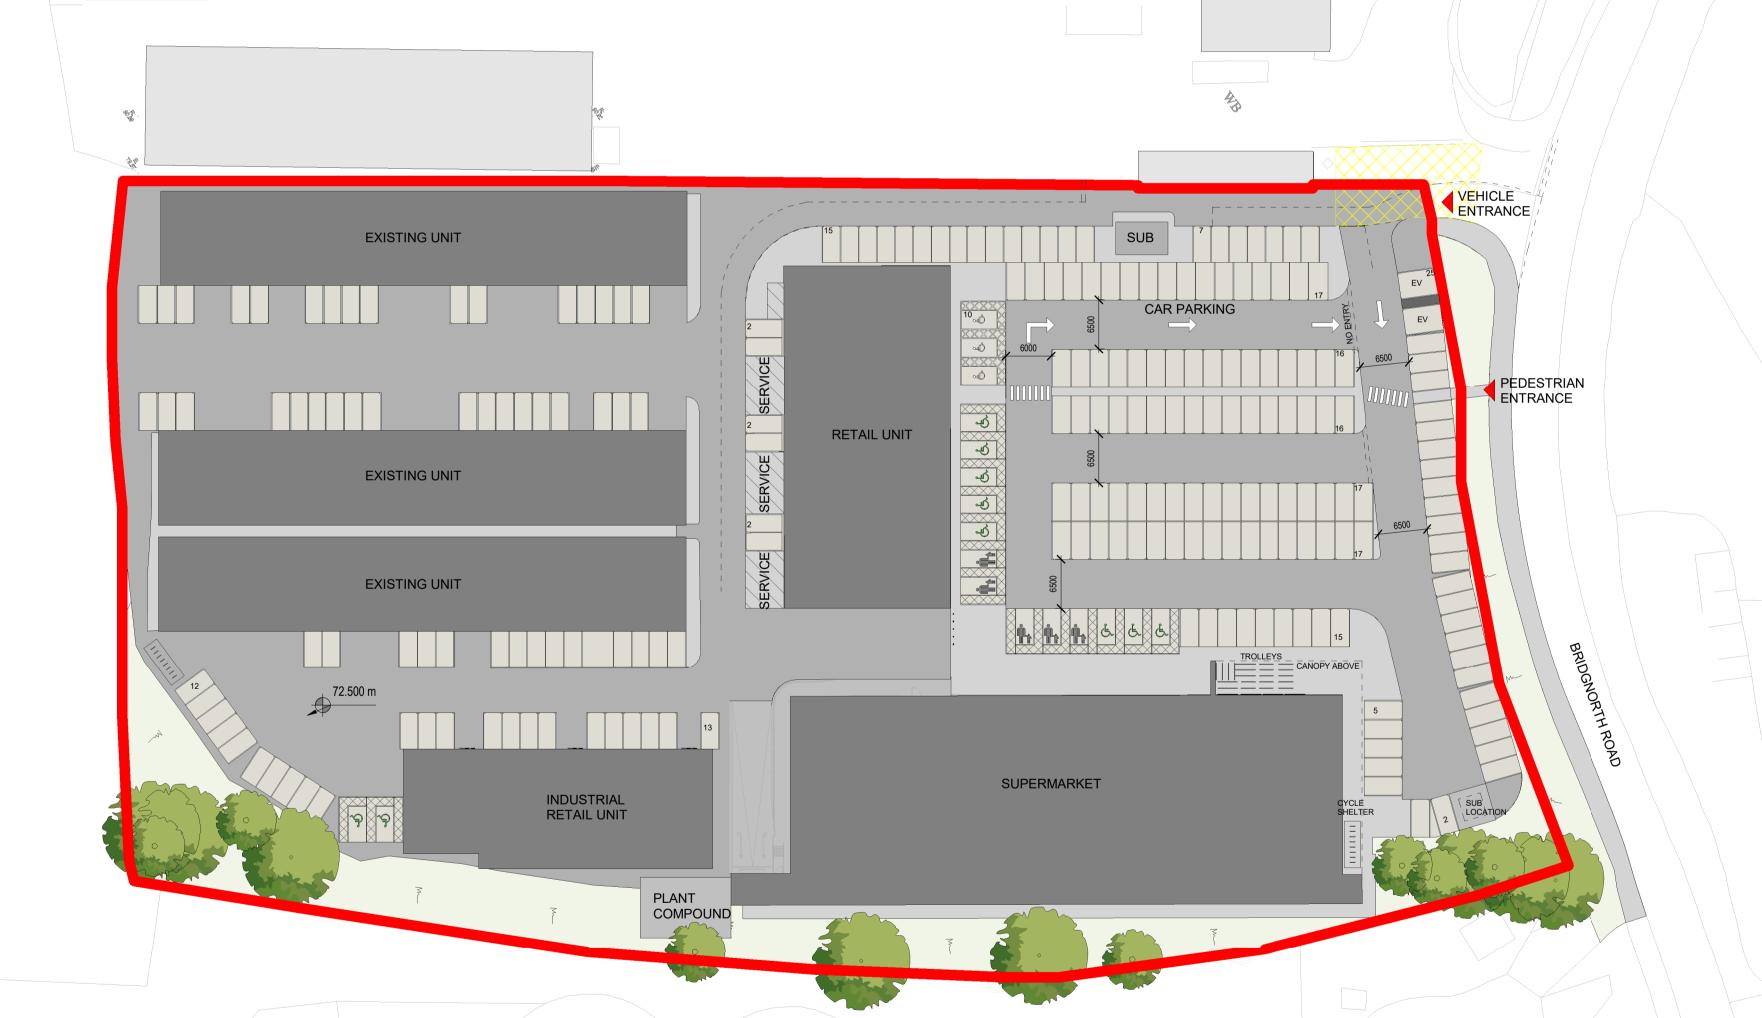

## Notes

SCALE 1:500

RED LINE - APPLICATION BOUNDARY

## CAR PARK PROVISION

| USE             | PARKING |
|-----------------|---------|
| USE             | PROVISI |
| A1 - RETAIL     | 168     |
| B2 - INDUSTRIAL | 25      |

TOTAL CAR PARKING

193 SPACES (INCLUDING 13 DISABLED SPACES, 5 PARENTS SPACES, 2 ELECTRIC VEHICLE CHARGING

\*DOES NOT INCLUDE EXISTING PARKING PROVISION\* TOTAL CYCLE PARKING = 32 CYCLE SPACES

EV = ELECTRIC VEHICLE CHARGING

T +44(0)1743 283000 F +44(0)1743 232717 E shrewsbury@ahr.co.uk www.ahr.co.uk

Cordwell Property Group

Wombourne Enterprise Park

Proposed Site Plan

computer file
C:\Revit Projects\WEP-AHR-ZZ-XX-M3-L-SITE-JEC3.rvt 1 : 500 @A1 2016.01216.000 rev issue status