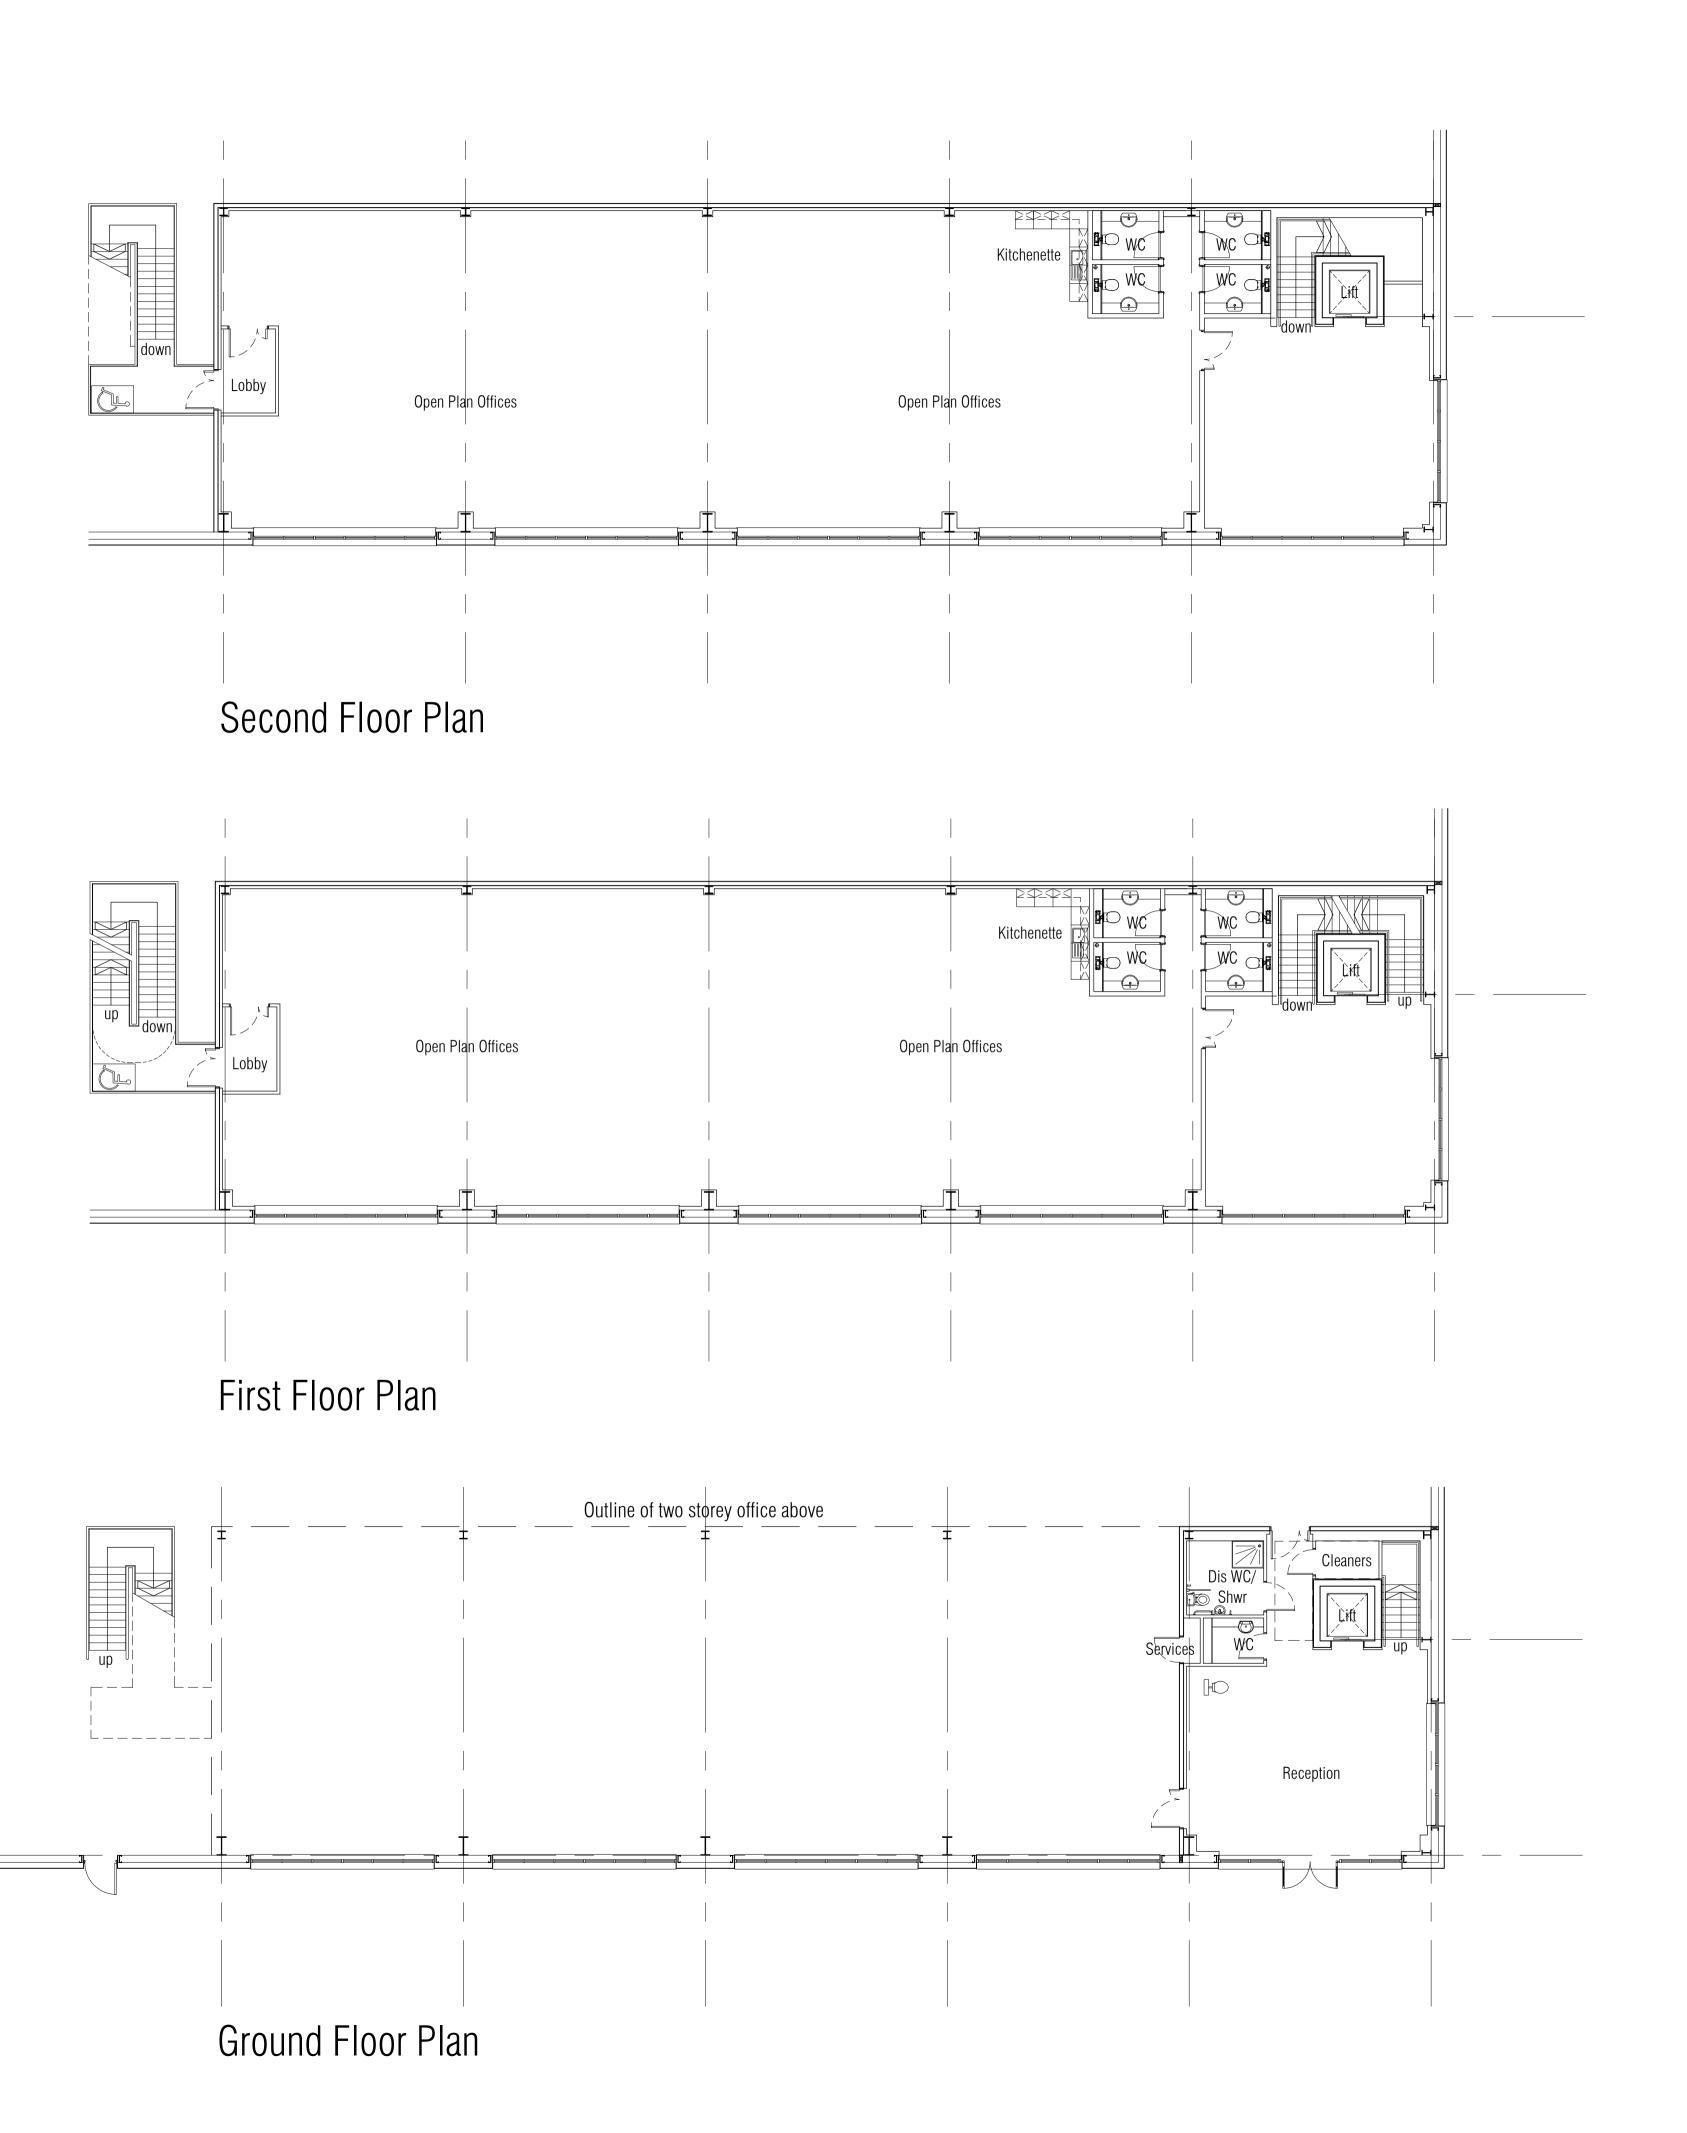

## Unit 3 Office Floor Plans

| scale   | 1:125 @ a1 | drawn | mjl     |
|---------|------------|-------|---------|
|         |            |       |         |
| checked | mil        | date  | 9.11.20 |

6588 - 60 Rev A