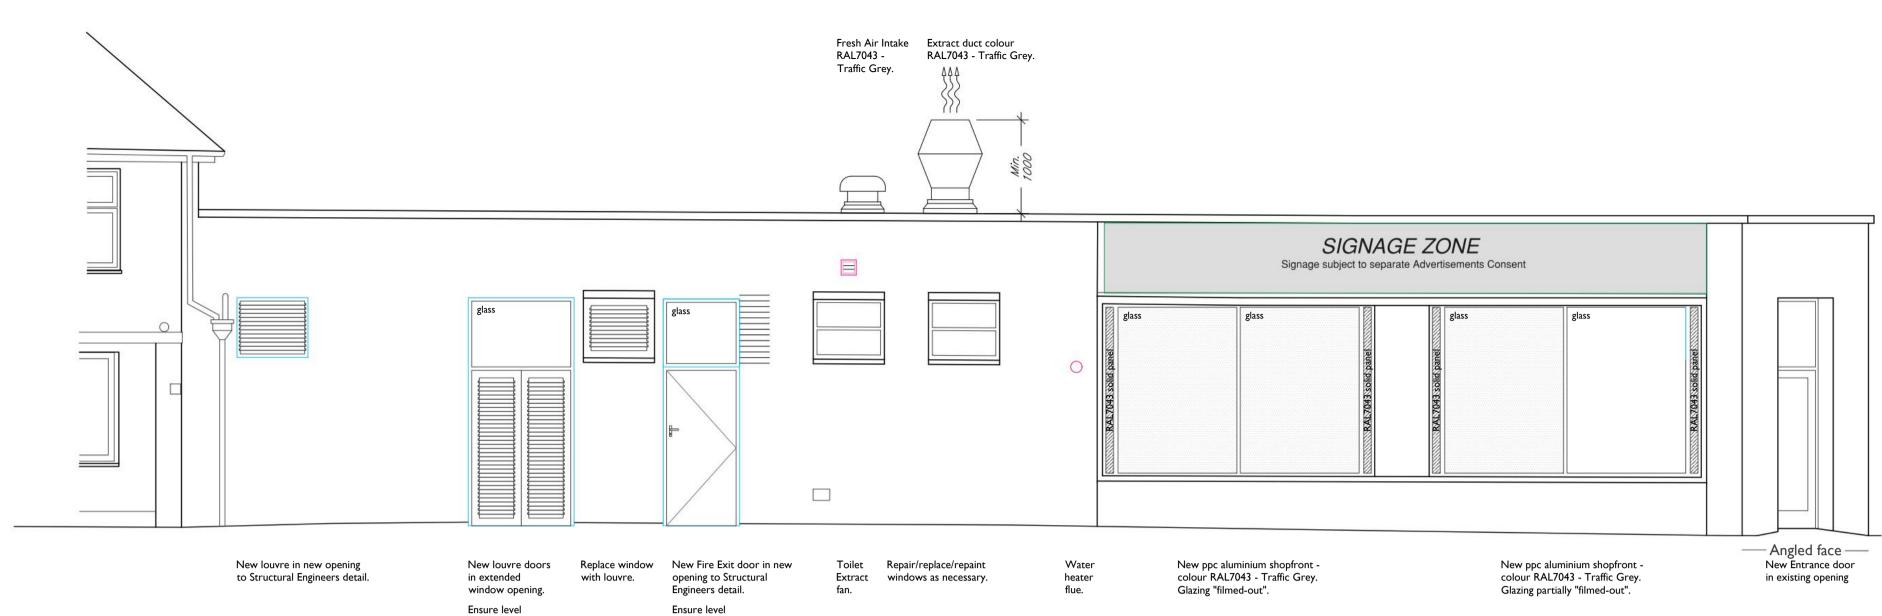

threshold.

SIGN ZONE glass glass manifestation - frosted vinyl roundels Vertical pull bars, white RAL9010 plastic coated. Form level access New ppc aluminium Entrance Door - colour RAL7043 -Traffic Grey in existing opening.