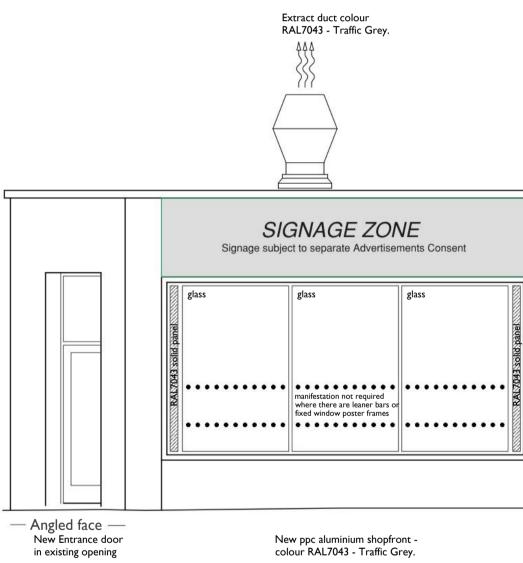

threshold.

SIGN ZONE glass glass manifestation - frosted vinyl roundels Vertical pull bars, white RAL9010 plastic coated. Form level access New ppc aluminium Entrance Door - colour RAL7043 -Traffic Grey in existing opening.

LANE GREEN ROAD ELEVATION - East

New ppc aluminium shopfront -colour RAL7043 - Traffic Grey.