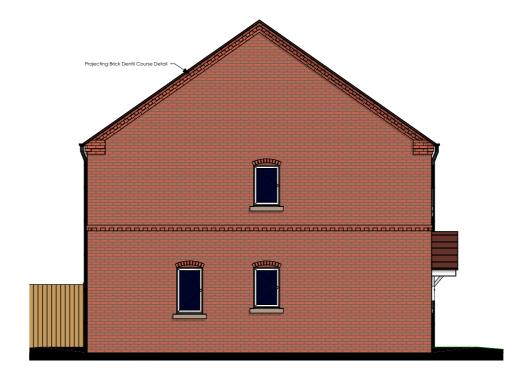

FRONT ELEVATION 1:100

SIDE ELEVATION 1:100

REAR ELEVATION 1:100

SIDE ELEVATION 1:100

WALKER TROUP **ARCHITECTS** 

52 Lyndon Road Sutton Coldfield West Midlands B73 6BS

t: 0121 355 4040 **f:** 0121 355 0742 e: arch@walkertroup.co.uk