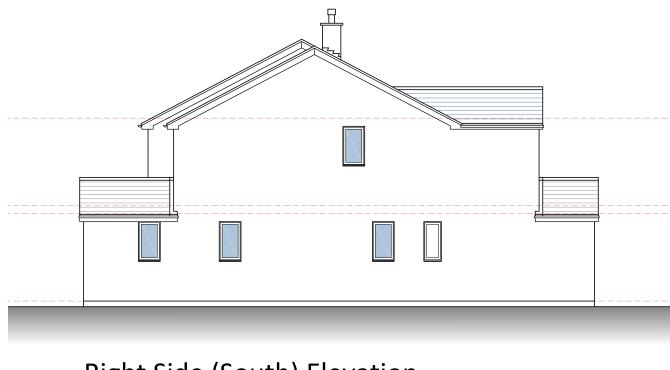

## Right Side (South) Elevation

All new side facing windows are to be obscurely glazed.

| rev |                     | da    |
|-----|---------------------|-------|
| A   | Planning amendments | 21/0: |
| B   | Planning amendments | 26/0: |