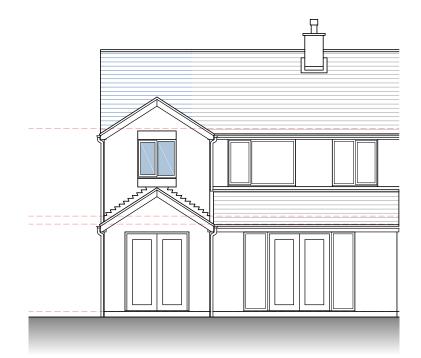

## Front (West) Elevation

## Rear (East) Elevation



## Right Side (South) Elevation

All new side facing windows are to be obscurely glazed.

| rev |                     | da    |
|-----|---------------------|-------|
| A   | Planning amendments | 21/0: |
| B   | Planning amendments | 26/0: |

date drawn ch'k'd 21/01/21 SGP 26/01/21 SGP





project title Extensions & Altrations @: 73 Oaken park, Codsall

drawing title

| Proposed Elevations |       |            |      |                |     |  |  |
|---------------------|-------|------------|------|----------------|-----|--|--|
| job no.             |       | work stage |      | drawing no.    | rev |  |  |
| 0413                |       | WS3        |      | 065            | В   |  |  |
| scale               | 1:100 | @ A3       | da