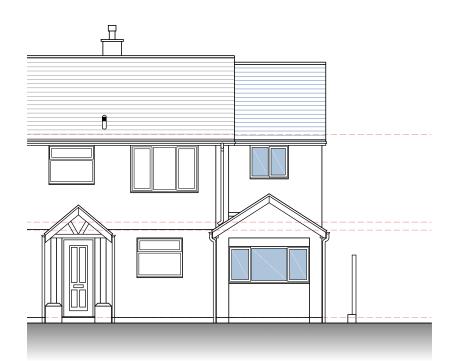

## Front (West) Elevation

## Rear (East) Elevation



## Right Side (South) Elevation

All new side facing windows are to be obscurely glazed.

| rev |                     | da    |
|-----|---------------------|-------|
| A   | Planning amendments | 21/0: |
| B   | Planning amendments | 26/0: |

date drawn ch'k'd 21/01/21 SGP 26/01/21 SGP





project title Extensions & Altrations @: 73 Oaken park, Codsall

drawing title

| Proposed Elevations |       |            |      |                |     |  |  |
|---------------------|-------|------------|------|----------------|-----|--|--|
| job no.             |       | work stage |      | drawing no.    | rev |  |  |
| 0413                |       | WS3        |      | 065            | В   |  |  |
| scale               | 1:100 | @ A3       |