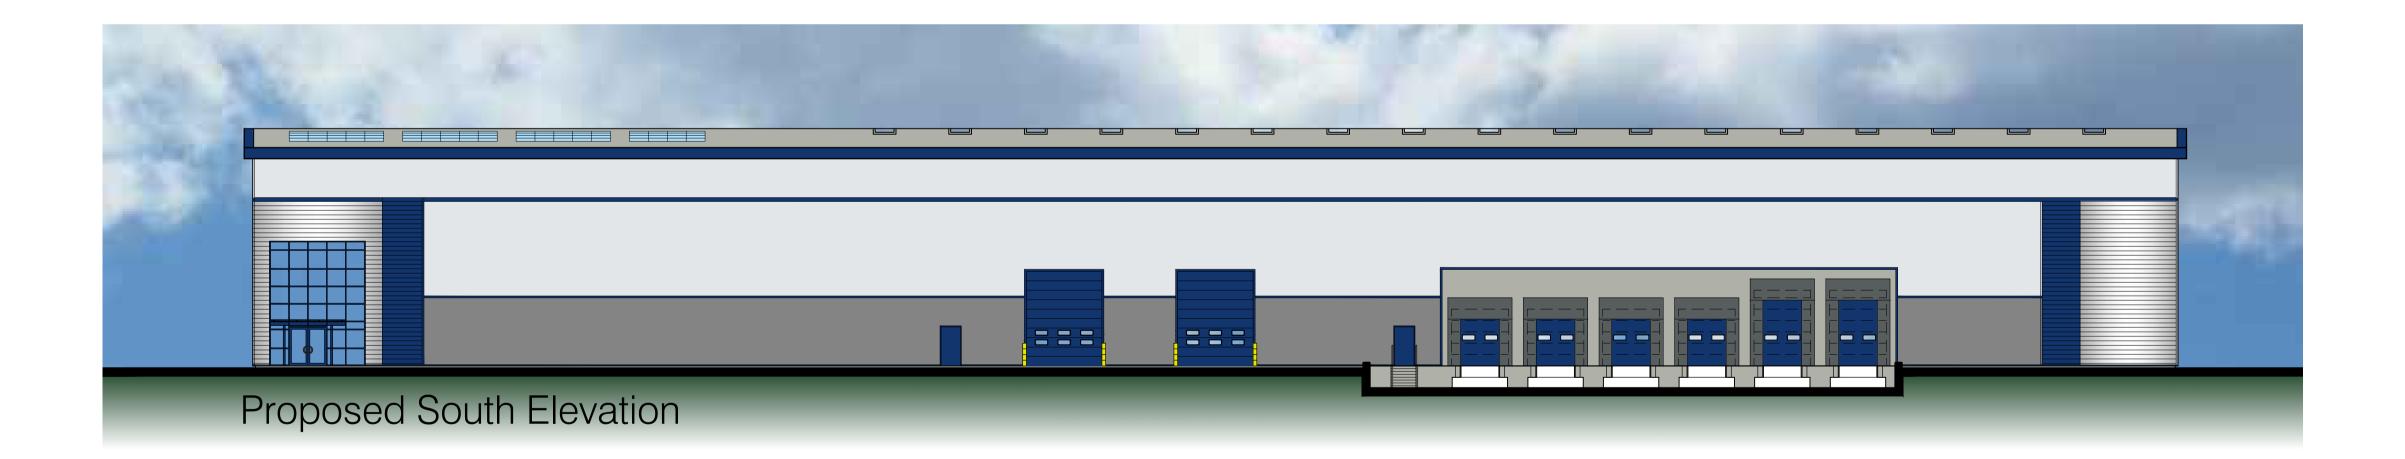

### Schedule of Materials

Built up roof system with profiled steel outer sheet and includes approximately 10% coverage by proprietary rooflights and PV panels, as shown on roof plans External Finish and colour: HPS 200 Ultra; Goosewing Grey RAL 7038.

Eaves fascia and soffit in pressed metal. Finish and colour: PPC Aluminium in RAL 5003

Horizontal feature PPC aluminium flashings in RAL 5003

Building corners and part offices in horizontally laid trapezoidal cladding: External finish and colour: Colorcoat Prisma; Silver RAL 9006.

Upper and mid level vertically laid trapezoidal cladding:

External finish and colour: HPS 200 Ultra; Albatross RAL 240 80 05.

Lower level vertically laid trapezoidal cladding: External finish and colour: HPS 200 Ultra; Pure Grey RAL 000 55 00.

Personnel Doors: Painted steel doorsets. External colour: RAL 5003.

PPC aluminium framed windows with tinted glazing. External colour: RAL 5003.

Insulated Sectional Loading Doors : External colour: RAL 5003.

Vertical feature panels in horizontally laid trapezoidal cladding: External finish and colour: HPS 200 Ultra; Sargasso RAL 5003.

A 18.11.20 Office configuration updated

no. date

aja architects Ilp 1170 Elliott Court Herald Avenue