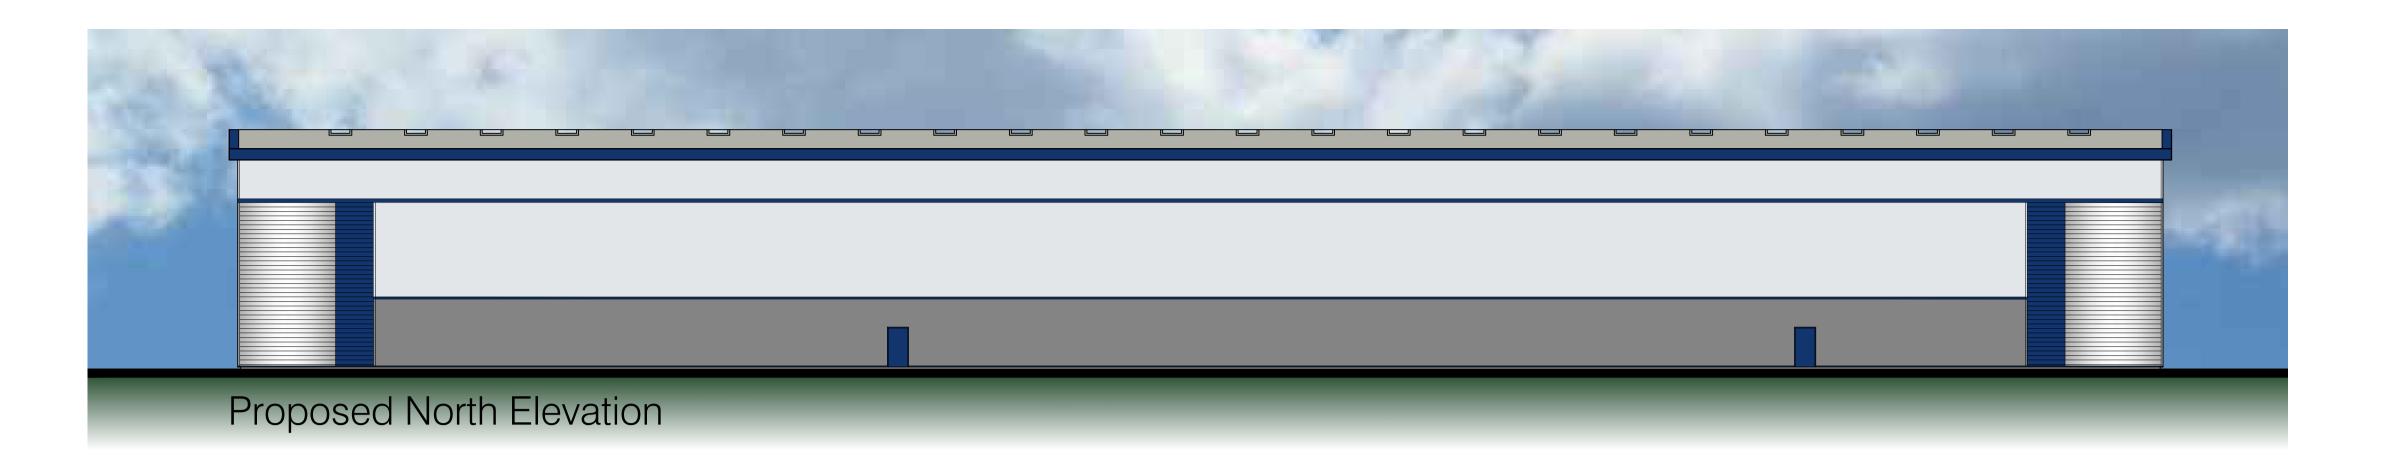

### Schedule of Materials

Built up roof system with profiled steel outer sheet and includes approximately 10% coverage by proprietary rooflights and PV panels, as shown on roof plans External Finish and colour: HPS 200 Ultra; Goosewing Grey RAL 7038.

Eaves fascia and soffit in pressed metal. Finish and colour: PPC Aluminium in RAL 5003

Horizontal feature PPC aluminium flashings in RAL 5003

Building corners and part offices in horizontally laid trapezoidal cladding: External finish and colour: Colorcoat Prisma; Silver RAL 9006.

Upper and mid level vertically laid trapezoidal cladding:

External finish and colour: HPS 200 Ultra; Albatross RAL 240 80 05.

Lower level vertically laid trapezoidal cladding: External finish and colour: HPS 200 Ultra; Pure Grey RAL 000 55 00.

Vertical feature panels in horizontally laid trapezoidal cladding: External finish and colour: HPS 200 Ultra; Sargasso RAL 5003.

A 18.11.20 Office configuration updated

no. date

aja architects Ilp 1170 Elliott Court Herald Avenue