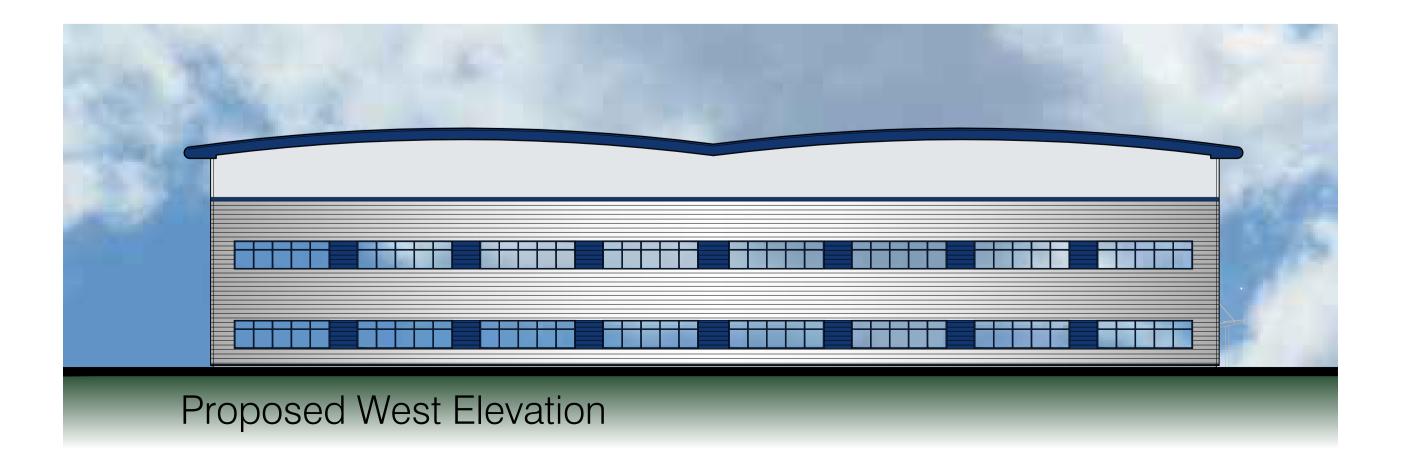

### Schedule of Materials

Built up roof system with profiled steel outer sheet and includes approximately 10% coverage by proprietary rooflights and PV panels, as shown on roof plans External Finish and colour: HPS 200 Ultra; Goosewing Grey RAL 7038.

Eaves fascia and soffit in pressed metal. Finish and colour: PPC Aluminium in RAL 5003

Horizontal feature PPC aluminium flashings in RAL 5003

Building corners and part offices in horizontally laid trapezoidal cladding: External finish and colour: Colorcoat Prisma; Silver RAL 9006.

Upper and mid level vertically laid trapezoidal cladding:

External finish and colour: HPS 200 Ultra; Albatross RAL 240 80 05.

Lower level vertically laid trapezoidal cladding: External finish and colour: HPS 200 Ultra; Pure Grey RAL 000 55 00.

Vertical feature panels in horizontally laid trapezoidal cladding: External finish and colour: HPS 200 Ultra; Sargasso RAL 5003.

A 18.11.20 Office configuration updated

no. date

aja architects Ilp 1170 Elliott Court Herald Avenue