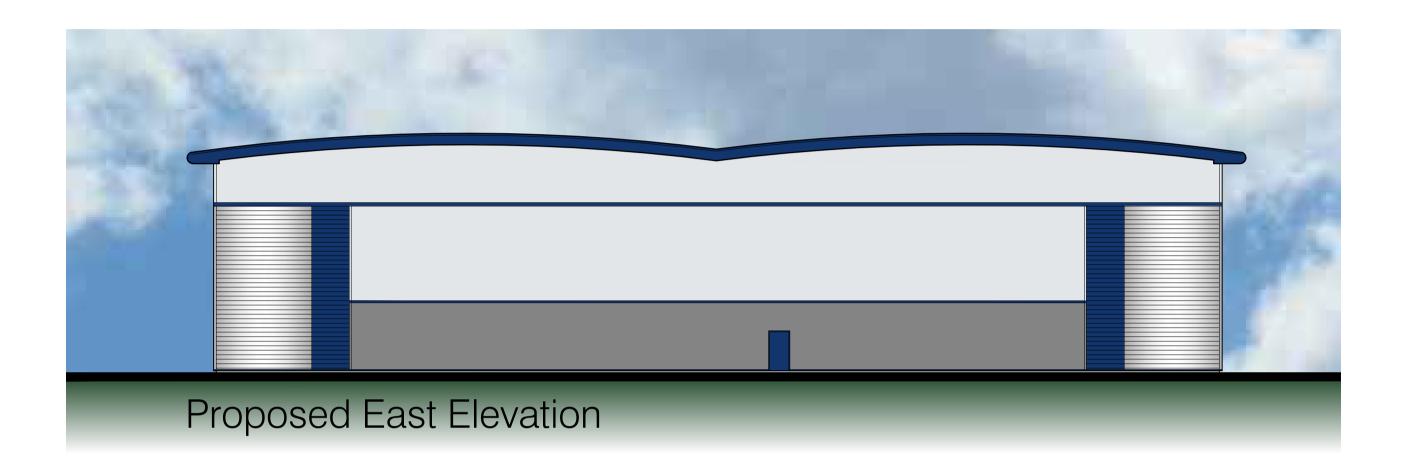

### Schedule of Materials

Built up roof system with profiled steel outer sheet and includes approximately 10% coverage by proprietary rooflights and PV panels, as shown on roof plans External Finish and colour: HPS 200 Ultra; Goosewing Grey RAL 7038.

Eaves fascia and soffit in pressed metal. Finish and colour: PPC Aluminium in RAL 5003

Horizontal feature PPC aluminium flashings in RAL 5003

Building corners and part offices in horizontally laid trapezoidal cladding: External finish and colour: Colorcoat Prisma; Silver RAL 9006.

Upper and mid level vertically laid trapezoidal cladding:

External finish and colour: HPS 200 Ultra; Albatross RAL 240 80 05.

Lower level vertically laid trapezoidal cladding: External finish and colour: HPS 200 Ultra; Pure Grey RAL 000 55 00.

Vertical feature panels in horizontally laid trapezoidal cladding: External finish and colour: HPS 200 Ultra; Sargasso RAL 5003.

A 18.11.20 Office configuration updated

no. date

aja architects Ilp 1170 Elliott Court Herald Avenue