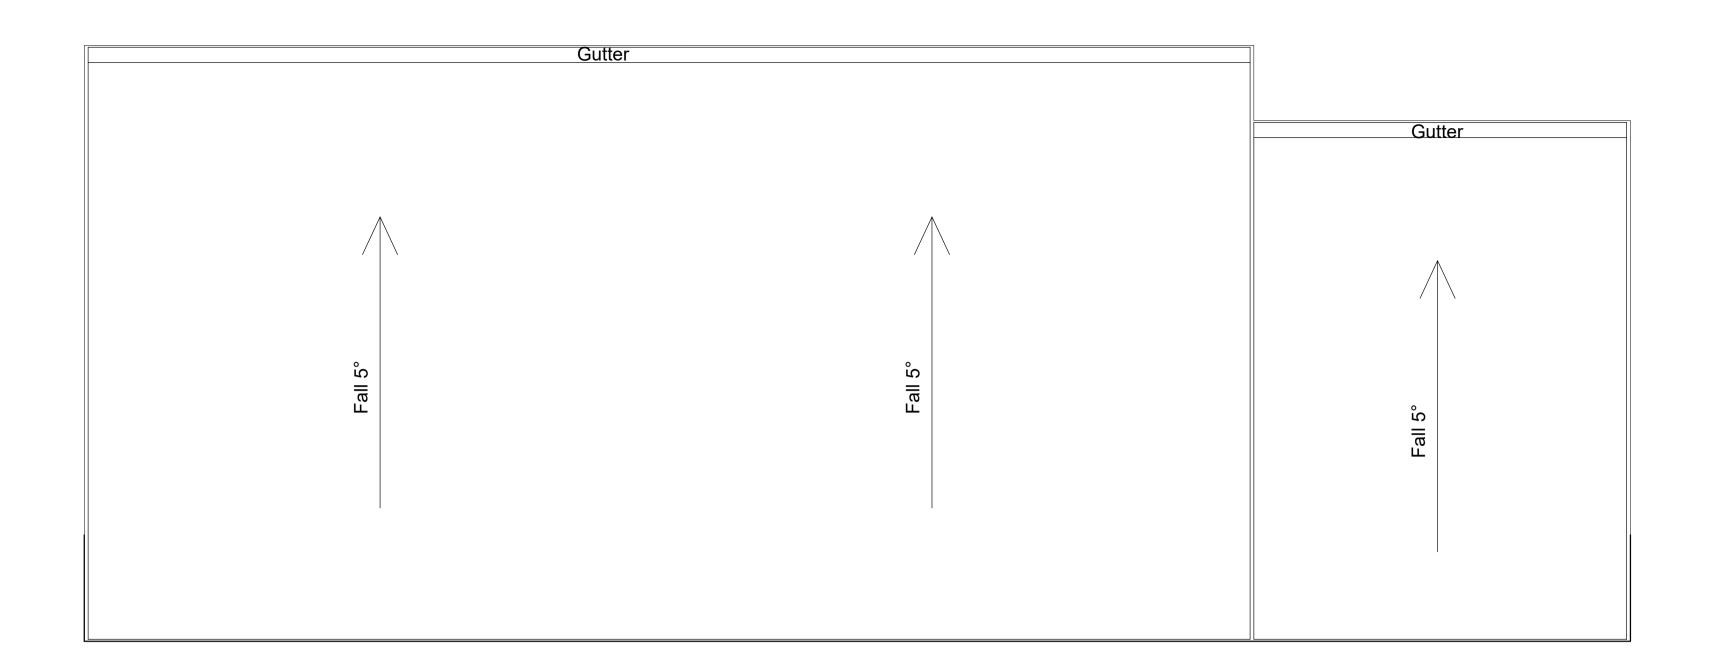

**1** Roof Plan 1: 100

Unit 1 Unit 2 Ground Floor: 236m² Ground Floor: 198m<sup>2</sup> Unit 3 Mezzanine: 70m² Mezzanine: 70m² Ground Floor: 123m<sup>2</sup> Total: 268m² Total: 306m² Mezzanine: 60m² Total: 183m²  $= \pm = = 1$ 