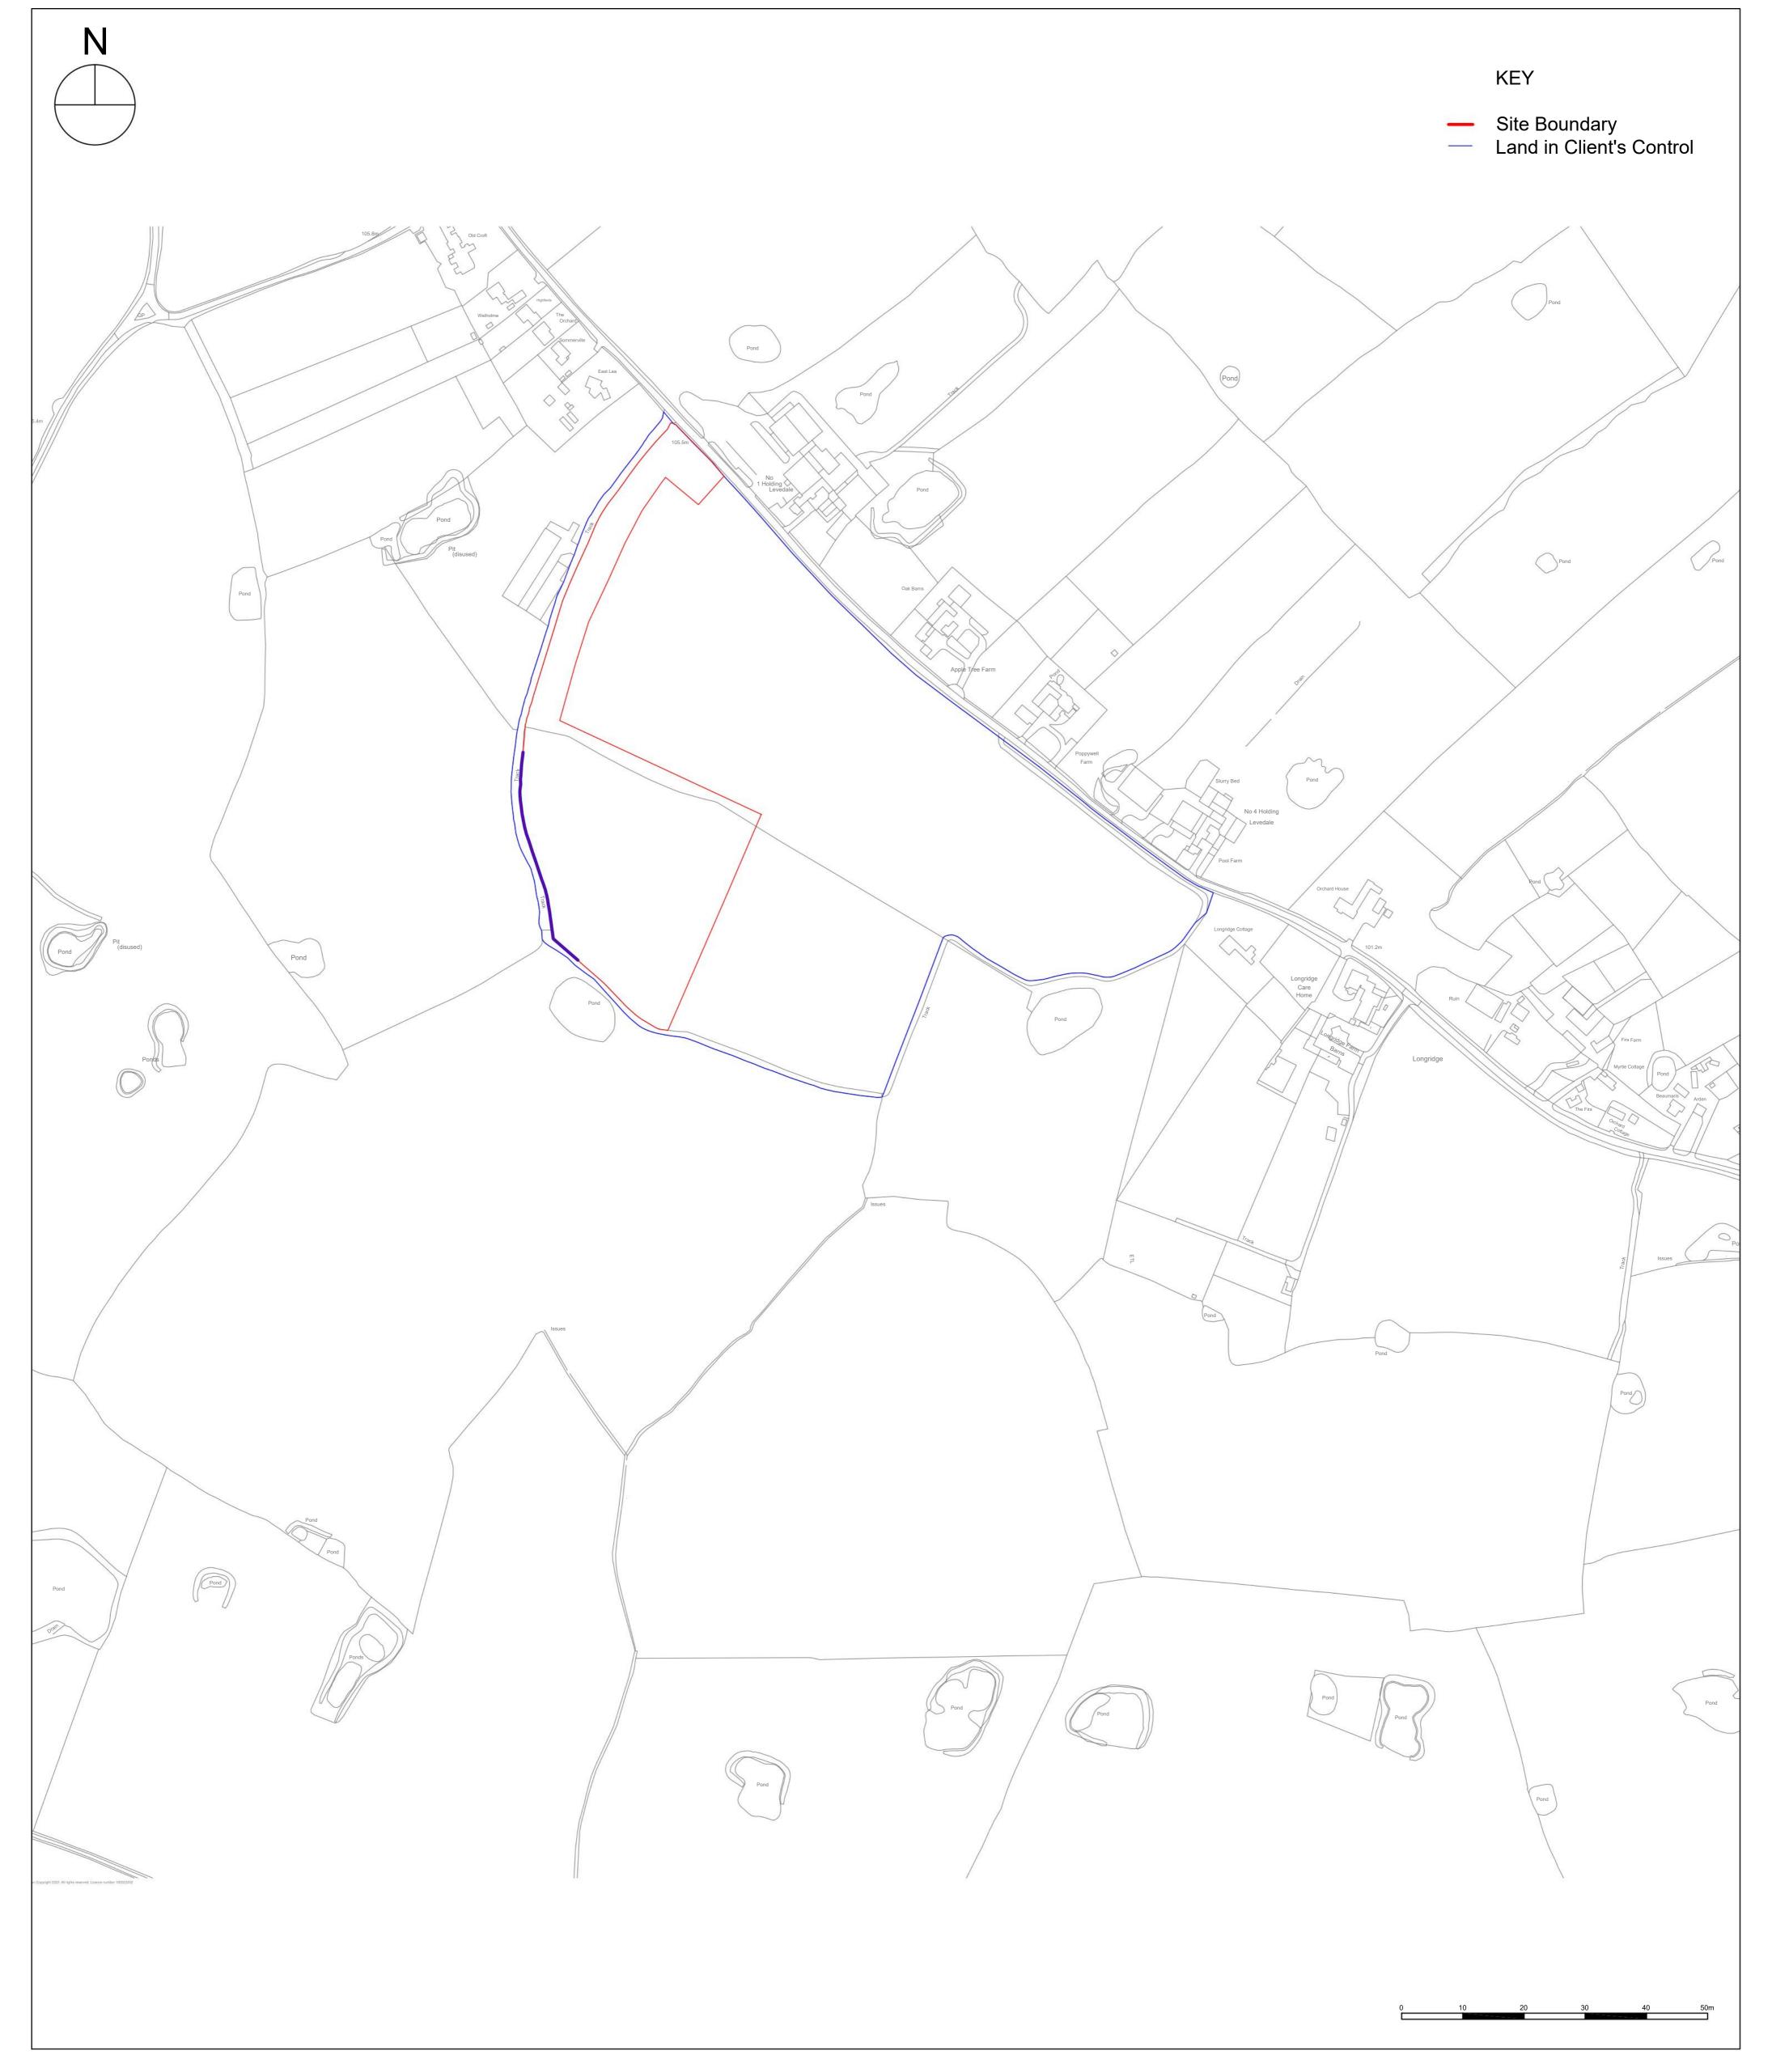

Ordnance Survey (c) Crown Copyright 2022. All rights reserved. Licence number 100022432

| REVISION | CLIENT                                                                       | Date 19.01.20      | 23 0   | OS Ref.     | -    | Drawn by MRK                                                                     |  |
|----------|------------------------------------------------------------------------------|--------------------|--------|-------------|------|----------------------------------------------------------------------------------|--|
|          | Anglo Renewables Ltd                                                         | Scale 1:2500 (     | ) A1 D | Drawing no. | PL01 | Checked                                                                          |  |
|          |                                                                              | Job no. ST5050     | P _    |             | A    | SH                                                                               |  |
|          | PROJECT                                                                      | DRAWING TITLE      |        |             |      | DLP PLANNING LIMITED e: bristol@dlpconsultants.co.uk w: www.dlpconsultants.co.uk |  |
|          | Land on the South West Side of Levedale Road, Penkridge, Staffordshire, ST19 | Site Location Plan |        |             |      |                                                                                  |  |