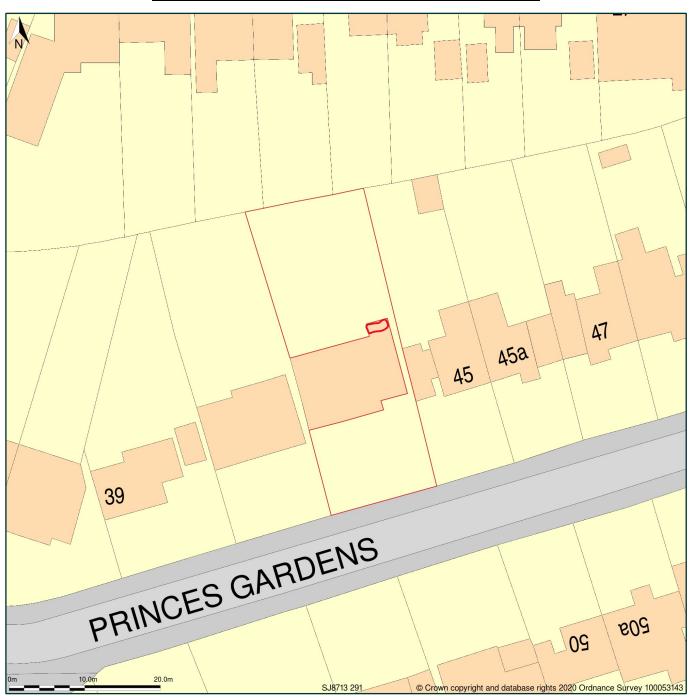

## 43, Princes Gardens, Codsall, Staffordshire, WV8 2DH

Block Plan shows area bounded by: 387094.06, 302865.94 387184.06, 302955.94 (at a scale of 1:500), OSGridRef: SJ8713 291. The representation of a road, track or path is no evidence of a right of way. The representation of features as lines is no evidence of a property boundary.

Produced on 20th May 2020 from the Ordnance Survey National Geographic Database and incorporating surveyed revision available at this date. Reproduction in whole or part is prohibited without the prior permission of Ordnance Survey. © Crown copyright 2020. Supplied by www.buyaplan.co.uk a licensed Ordnance Survey partner (100053143). Unique plan reference: #00516719-3BF042