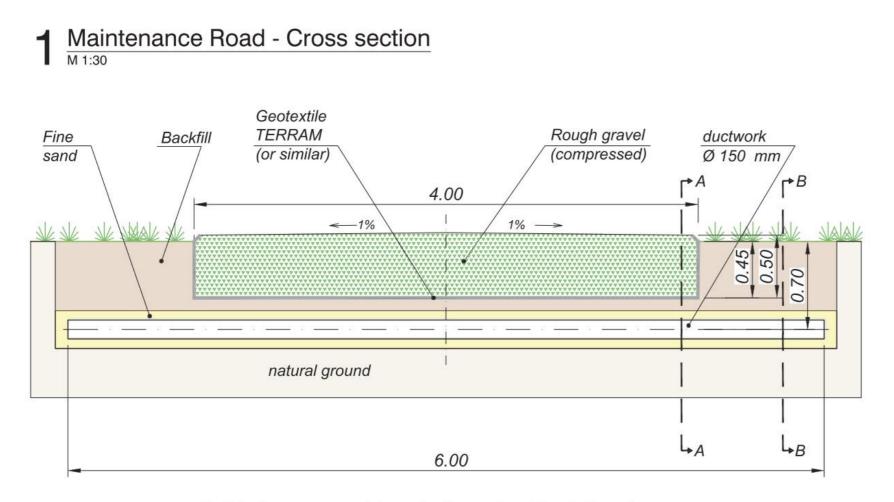

#### NOTES

| 1 | The thickness of the gravel layer<br>depends on the load-bearing capacity<br>of the subsoil and must be taken from<br>the soil expertise |
|---|------------------------------------------------------------------------------------------------------------------------------------------|
| 2 | The gravel must be placed in layers and compacted.                                                                                       |
| 3 | The required number of ductworks must<br>be determined and can be higher than<br>shown in the drawing.                                   |
| 4 | This drawing is for planning purposes<br>only and is not to be used for<br>construction.                                                 |