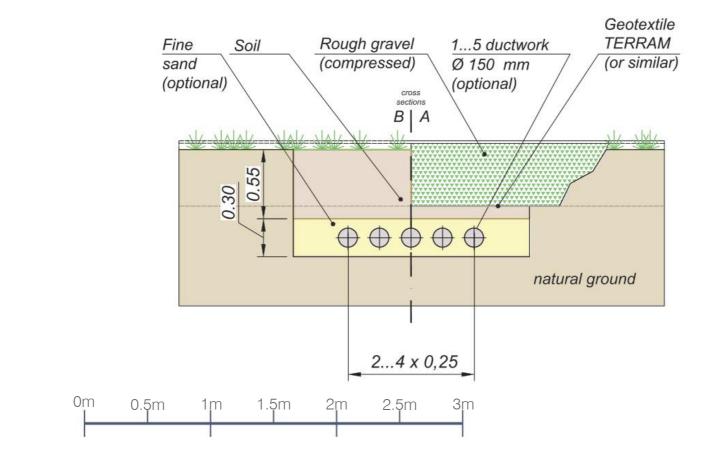

# 2 Maintenance Road - Longitudinal Section

Scale 1:30 at A3

#### NOTES

| 1 | The thickness of the gravel layer<br>depends on the load-bearing capacity<br>of the subsoil and must be taken from<br>the soil expertise |
|---|------------------------------------------------------------------------------------------------------------------------------------------|
| 2 | The gravel must be placed in layers and compacted.                                                                                       |
| 3 | The required number of ductworks must<br>be determined and can be higher than<br>shown in the drawing.                                   |
| 4 | This drawing is for planning purposes<br>only and is not to be used for<br>construction.                                                 |