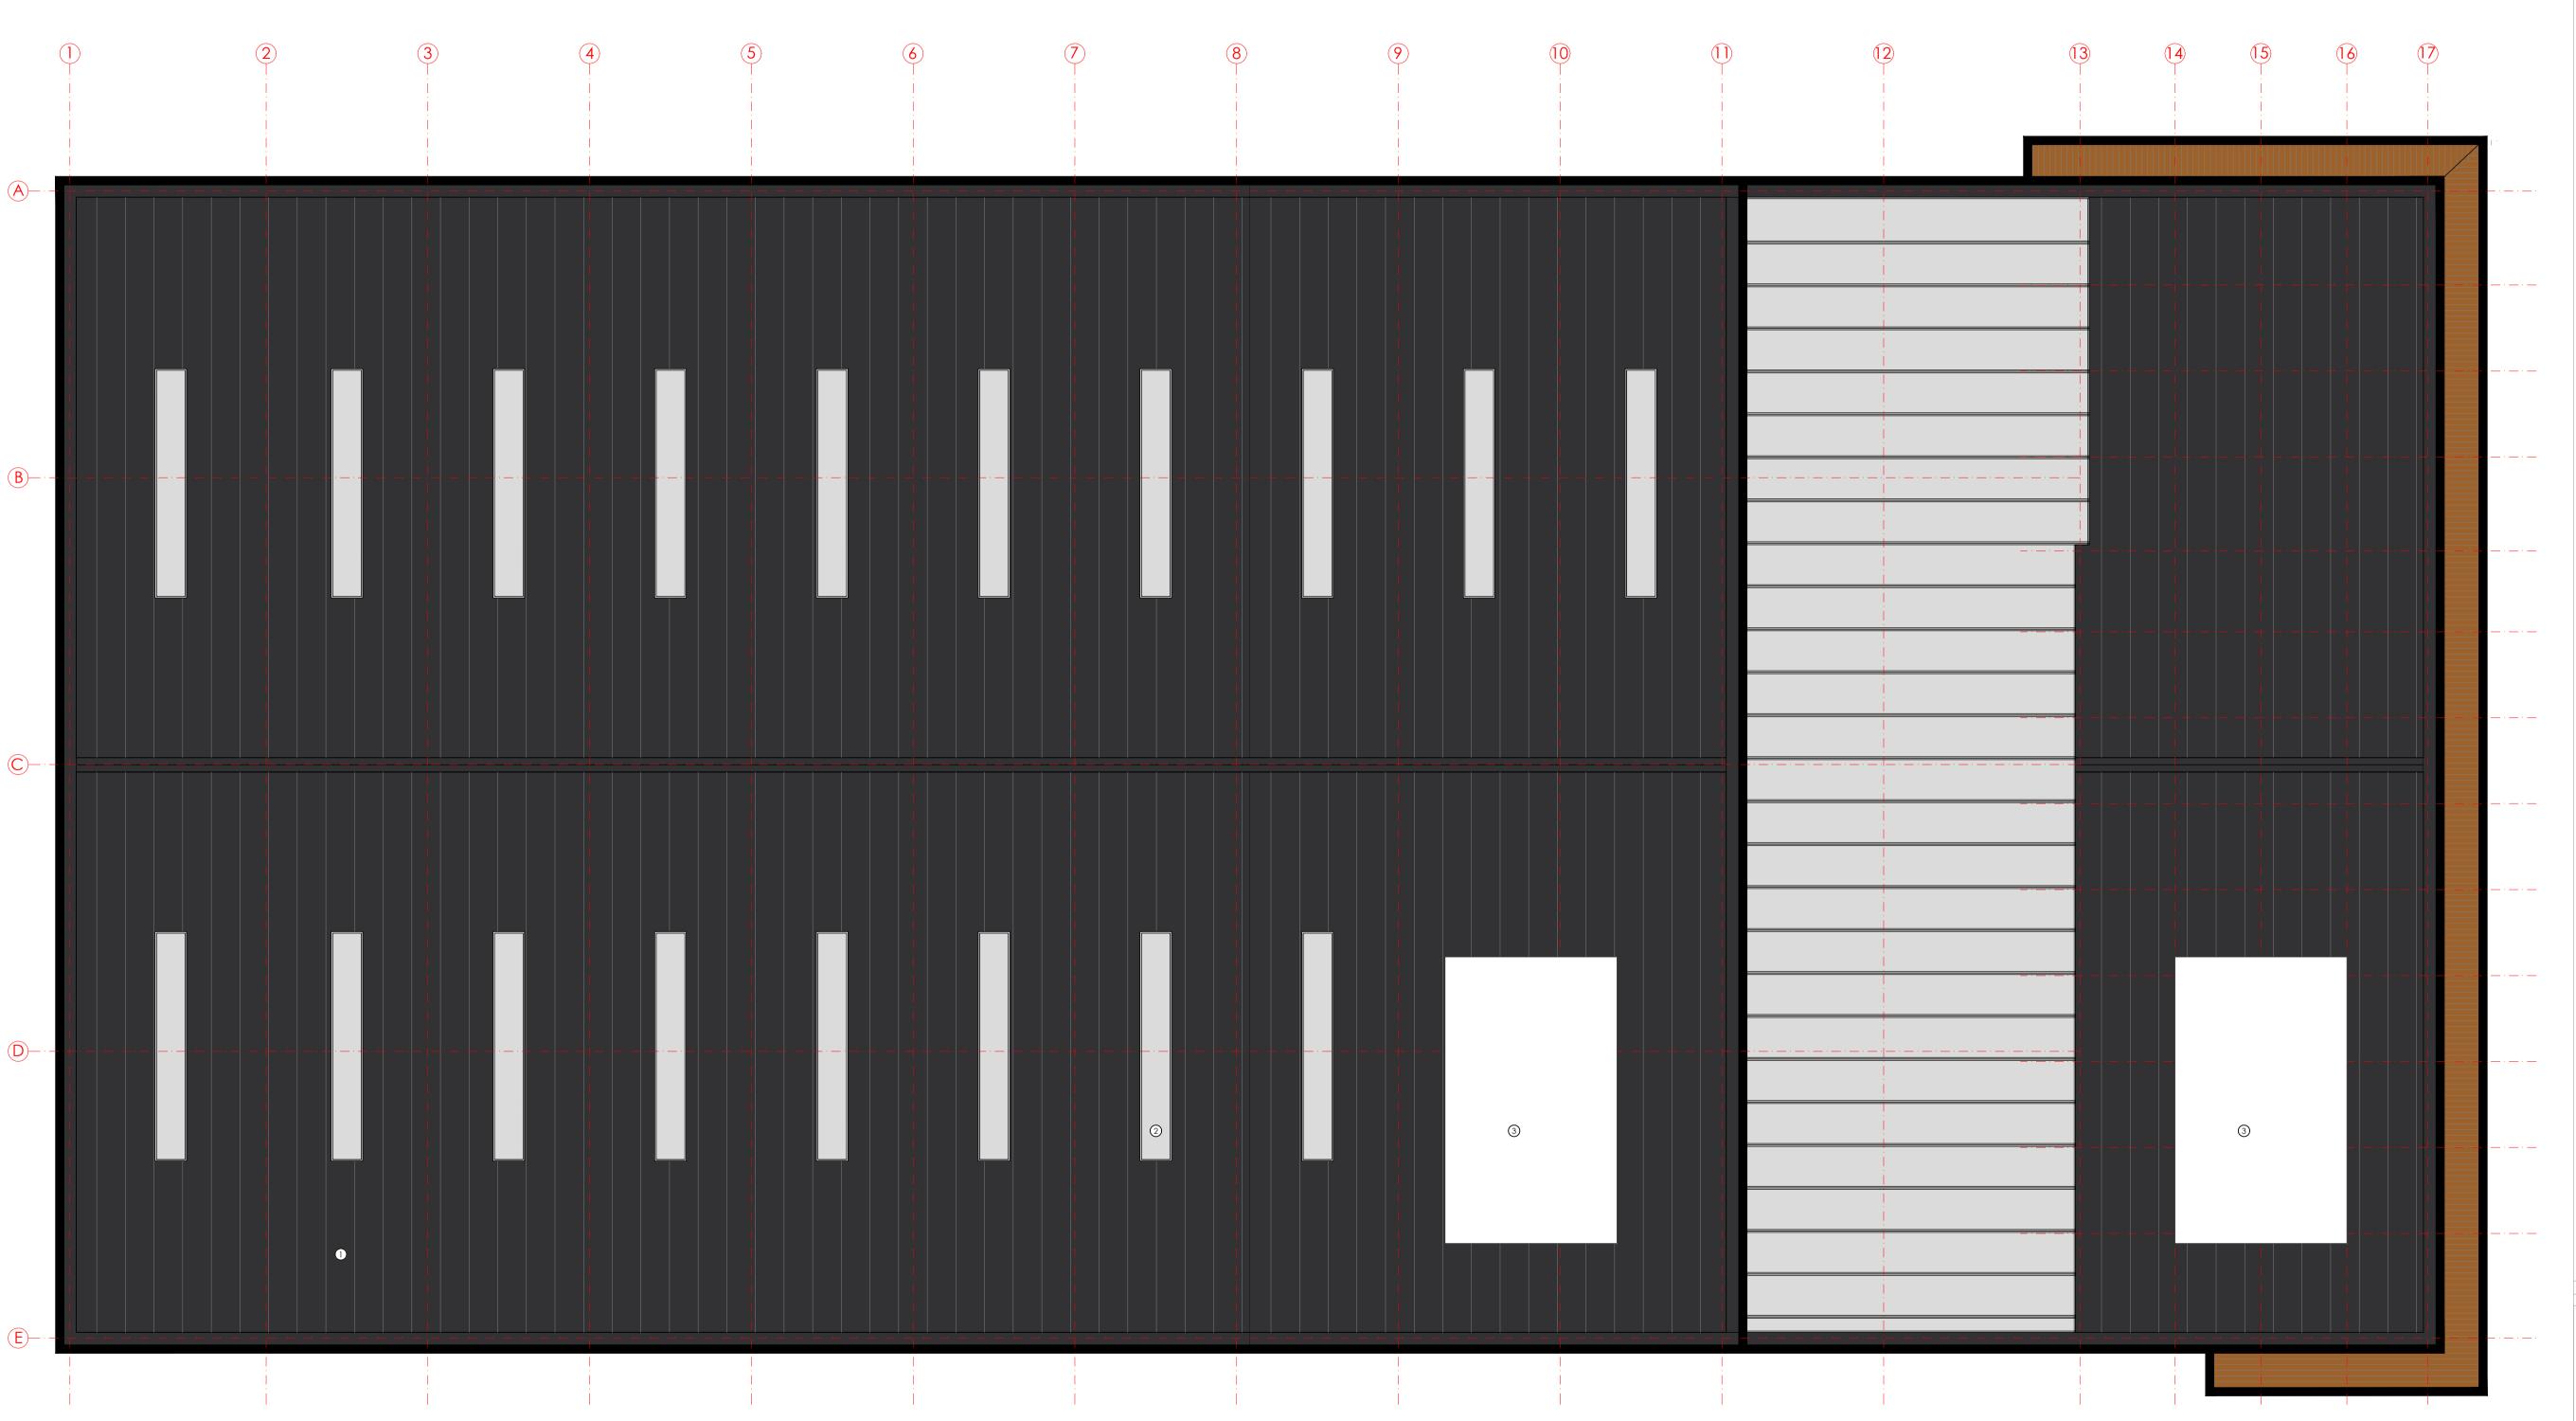

1. Roof cladding to be Tata Trisomet, colourcoat Prisma, colour: black

2. Brett Martin Trilite 3.0, translucent (mansafe) triple skin GPR roof lights

3. Solar Photovoltaics

## PROPOSED ROOF PLAN

| Scale.                     | Drawn. | Checked. | Date.           |
|----------------------------|--------|----------|-----------------|
| 1:125                      | SG     | JCB      | November '19    |
| Drawing No.<br>7983-03-007 |        |          | Revision.<br>P1 |