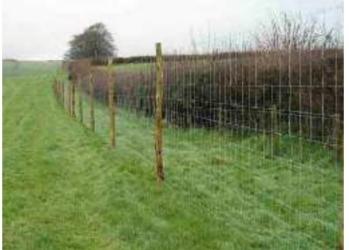

## PERIMETER FENCING - DETAIL AT HEDGES

JO'K

 Verifying Dimensions: The contractor shall verify dimensions against such other drawings or site conditions as pertain to this part of the work. Existing Services: Any information concerning the location of existing services (above and below ground) indicated on this drawing is intended for general guidance only. All services should be checked on site prior to any