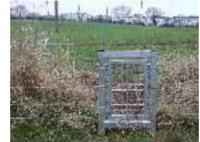

## PERIMETER FENCING - DETAIL AT HEDGES

JO'K

 Verifying Dimensions: The contractor shall verify dimensions against such other drawings or site conditions as pertain to this part of the work. Existing Services: Any information concerning the location of existing services (above and below ground) indicated on this drawing is intended for general guidance only. All services should be checked on site prior to any