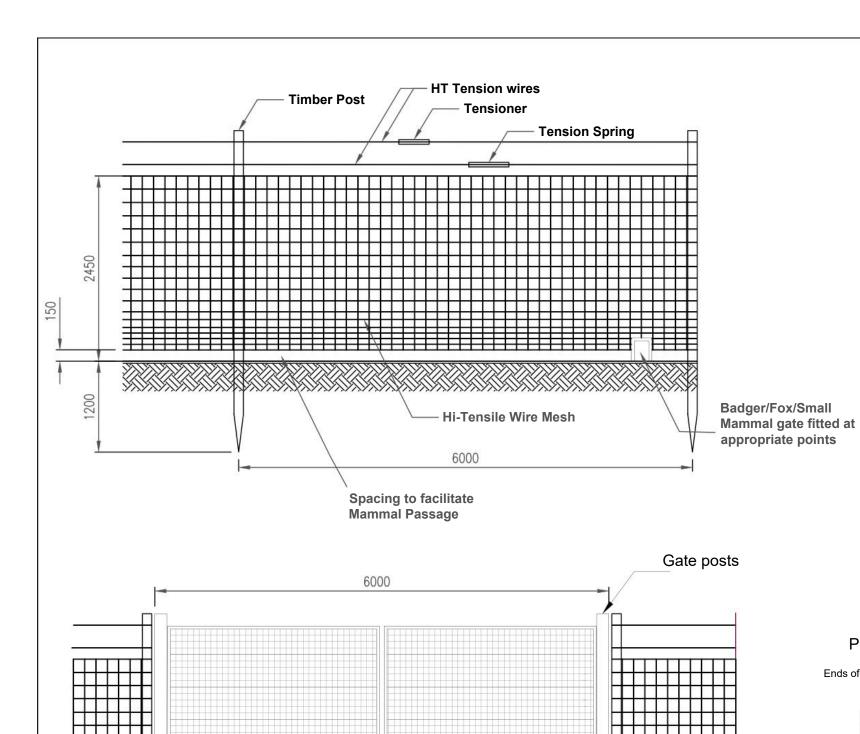

## PERIMETER FENCING - DETAIL AT HEDGES

JO'K

 Verifying Dimensions: The contractor shall verify dimensions against such other drawings or site conditions as pertain to this part of the work. Existing Services: Any information concerning the location of existing services (above and below ground) indicated on this drawing is intended for general guidance only. All services should be checked on site prior to any