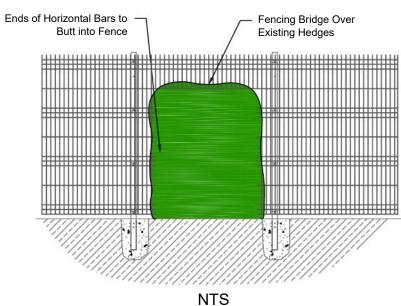

NTS

## PERIMETER FENCING - DETAIL AT HEDGES

JO'K

 Verifying Dimensions: The contractor shall verify dimensions against such other drawings or site conditions as pertain to this part of the work. Existing Services: Any information concerning the location of existing services (above and below ground) indicated on this drawing is intended for general guidance only. All services should be checked on site prior to any