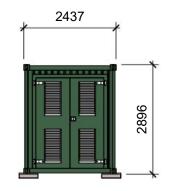

<sup>scale</sup> 1:100 @ A3

2

4

|    |                                                                                                                                                                   |                             | 5896                                   |                 |
|----|-------------------------------------------------------------------------------------------------------------------------------------------------------------------|-----------------------------|----------------------------------------|-----------------|
|    | DLP PLANNING   4 Abbey Court, Fraser Roa   Bedford MK44 3WH   † 01234 832 740   f 01234 831 266   e bedford@dipconsultants   Offices also at: Bristol, East Midle | id, Priory Busin<br>s.co.uk | O                                      |                 |
|    | CLIENT<br>Anglo Renewables Limited<br>PROJECT<br>Levedale Road, Levedale, Staffordshire                                                                           |                             |                                        |                 |
|    | Pl                                                                                                                                                                | ans an                      | <sup>r</sup> Container<br>d Elevations |                 |
| 6m | Date 28.06.2022                                                                                                                                                   | <u> </u>                    | OS Ref:                                | Drawn By<br>PMG |
|    | Scale 1:100 @ A                                                                                                                                                   |                             | Prawing No. D03                        | Checked By      |
|    | Job No: ST5050                                                                                                                                                    |                             | lev:                                   | HM              |