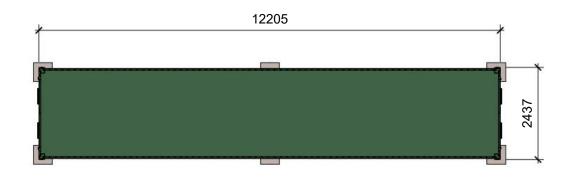

<sup>scale</sup> 1:100 @ A3

2

4

|    |                                                                                                                                                                   |                             | 5896                                   |                 |
|----|-------------------------------------------------------------------------------------------------------------------------------------------------------------------|-----------------------------|----------------------------------------|-----------------|
|    | DLP PLANNING   4 Abbey Court, Fraser Roa   Bedford MK44 3WH   † 01234 832 740   f 01234 831 266   e bedford@dipconsultants   Offices also at: Bristol, East Midle | id, Priory Busin<br>s.co.uk | O                                      |                 |
|    | CLIENT<br>Anglo Renewables Limited<br>PROJECT<br>Levedale Road, Levedale, Staffordshire                                                                           |                             |                                        |                 |
|    | Pl                                                                                                                                                                | ans an                      | <sup>r</sup> Container<br>d Elevations |                 |
| 6m | Date 28.06.2022                                                                                                                                                   | <u> </u>                    | OS Ref:                                | Drawn By<br>PMG |
|    | Scale 1:100 @ A                                                                                                                                                   |                             | Prawing No. D03                        | Checked By      |
|    | Job No: ST5050                                                                                                                                                    |                             | lev:                                   | HM              |