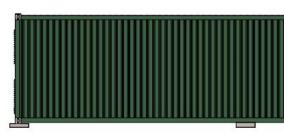

<sup>scale</sup> 1:100 @ A3

2

4

|    |                                                                                                                                                                   |                             | 5896                                   |                 |
|----|-------------------------------------------------------------------------------------------------------------------------------------------------------------------|-----------------------------|----------------------------------------|-----------------|
|    | DLP PLANNING   4 Abbey Court, Fraser Roa   Bedford MK44 3WH   † 01234 832 740   f 01234 831 266   e bedford@dipconsultants   Offices also at: Bristol, East Midle | id, Priory Busin<br>s.co.uk | O                                      |                 |
|    | CLIENT<br>Anglo Renewables Limited<br>PROJECT<br>Levedale Road, Levedale, Staffordshire                                                                           |                             |                                        |                 |
|    | Pl                                                                                                                                                                | ans an                      | <sup>r</sup> Container<br>d Elevations |                 |
| 6m | Date 28.06.2022                                                                                                                                                   | <u> </u>                    | OS Ref:                                | Drawn By<br>PMG |
|    | Scale 1:100 @ A                                                                                                                                                   |                             | Prawing No. D03                        | Checked By      |
|    | Job No: ST5050                                                                                                                                                    |                             | lev:                                   | HM              |