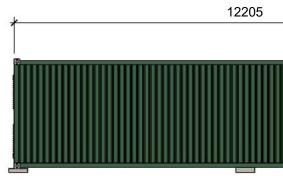

<sup>scale</sup> 1:100 @ A3

2

4

|    |                                                                                                                                                                   |                             | 5896                                   |                 |
|----|-------------------------------------------------------------------------------------------------------------------------------------------------------------------|-----------------------------|----------------------------------------|-----------------|
|    | DLP PLANNING   4 Abbey Court, Fraser Roa   Bedford MK44 3WH   † 01234 832 740   f 01234 831 266   e bedford@dipconsultants   Offices also at: Bristol, East Midle | id, Priory Busin<br>s.co.uk | O                                      |                 |
|    | CLIENT<br>Anglo Renewables Limited<br>PROJECT<br>Levedale Road, Levedale, Staffordshire                                                                           |                             |                                        |                 |
|    | Pl                                                                                                                                                                | ans an                      | <sup>r</sup> Container<br>d Elevations |                 |
| 6m | Date 28.06.2022                                                                                                                                                   | <u> </u>                    | OS Ref:                                | Drawn By<br>PMG |
|    | Scale 1:100 @ A                                                                                                                                                   |                             | Prawing No. D03                        | Checked By      |
|    | Job No: ST5050                                                                                                                                                    |                             | lev:                                   | HM              |