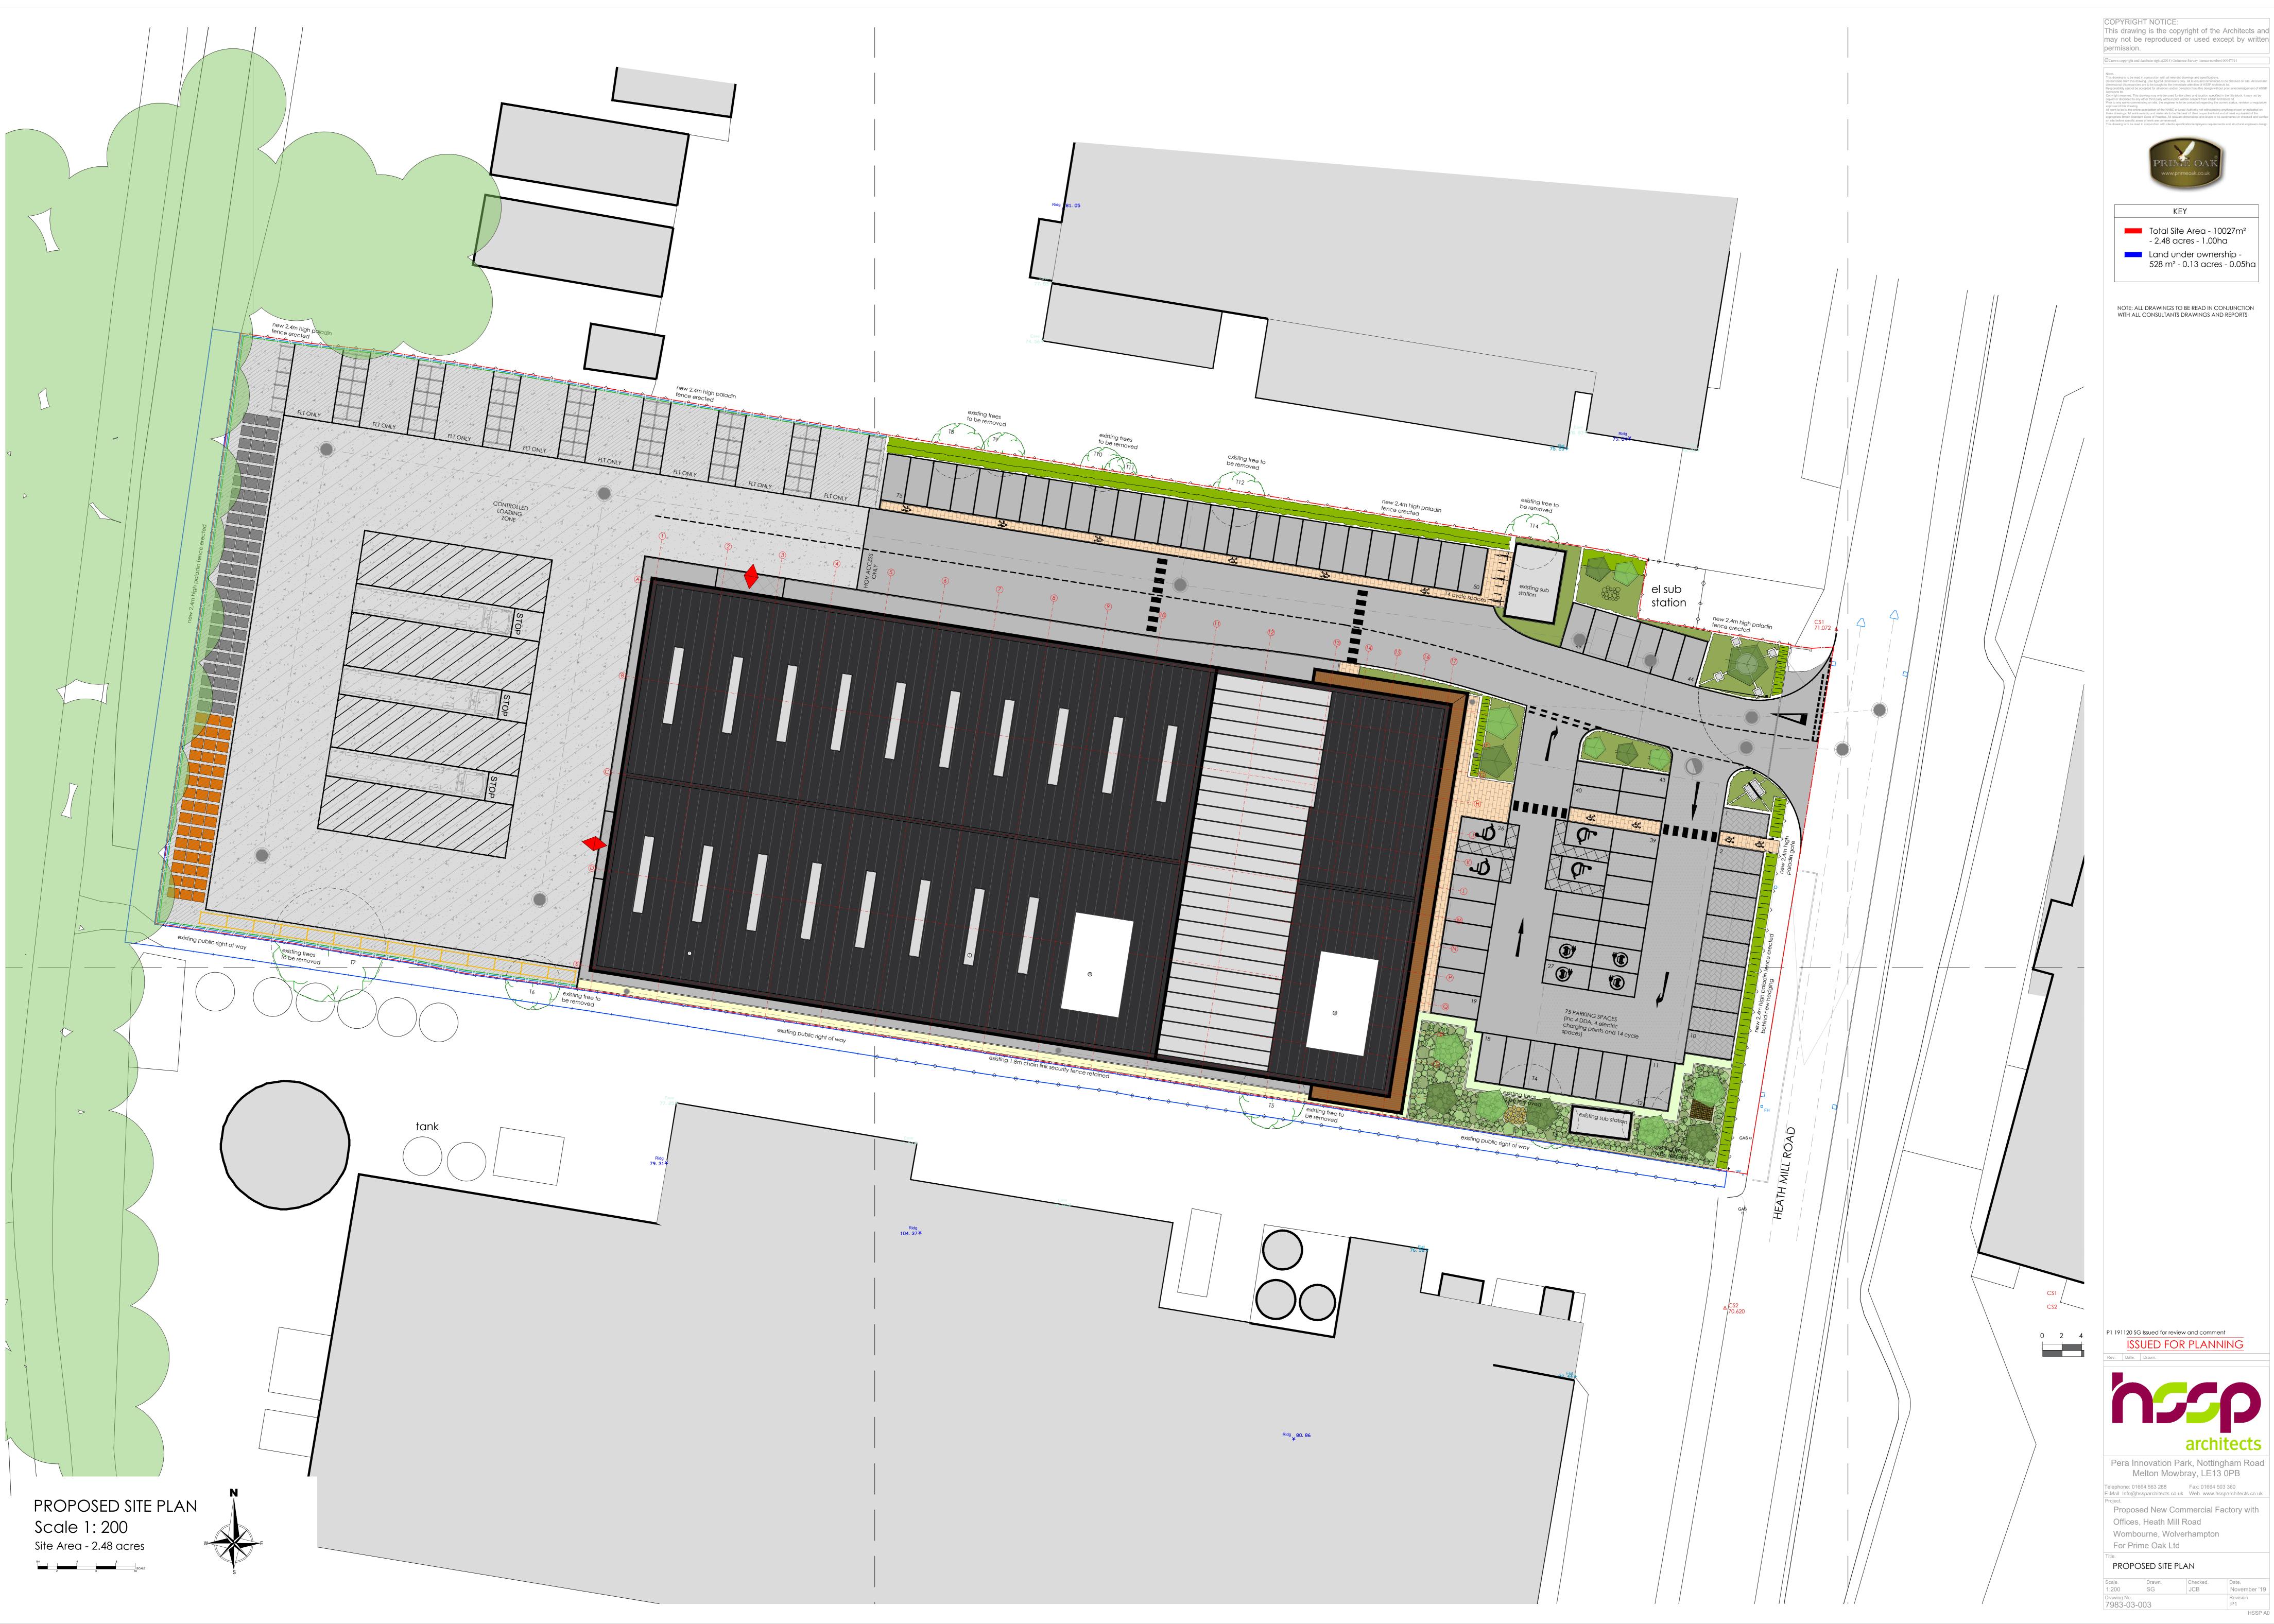

This drawing is the copyright of the Architects and may not be reproduced or used except by written

©Crown copyright and database rights(2014) Ordnance Survey licence number100047514

Total Site Area - 10027m² - 2.48 acres - 1.00ha Land under ownership -528 m² - 0.13 acres - 0.05ha

NOTE: ALL DRAWINGS TO BE READ IN CONJUNCTION WITH ALL CONSULTANTS DRAWINGS AND REPORTS

P1 191120 SG Issued for review and comment

Pera Innovation Park, Nottingham Road Melton Mowbray, LE13 0PB

Telephone: 01664 563 288 Fax: 01664 503 360
E-Mail Info@hssparchitects.co.uk Web www.hssparchitects.co.uk Proposed New Commercial Factory with Offices, Heath Mill Road

Wombourne, Wolverhampton

PROPOSED SITE PLAN