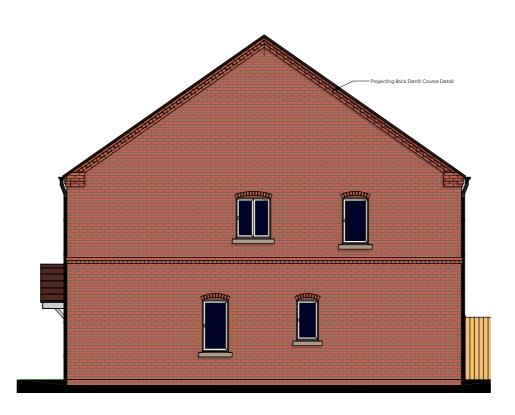

FRONT ELEVATION 1:100

REAR ELEVATION 1:100

SIDE ELEVATION 1:100

SIDE ELEVATION 1:100

WALKER TROUP ARCHITECTS

52 Lyndon Road Sutton Coldfield West Midlands B73 6BS

t: 0121 355 4040 **f:** 0121 355 0742 e: arch@walkertroup.co.uk

Date Scale

1:100 @ A3

Drawn By Checked By MB ΤH

**HOUSING PLUS** 

2B4P HOUSE TYPE A & 3B5P HOUSE TYPE C ELEVATIONS PLOTS 7 & 8

Drawing Number

1822-118-B

**PLANNING** 