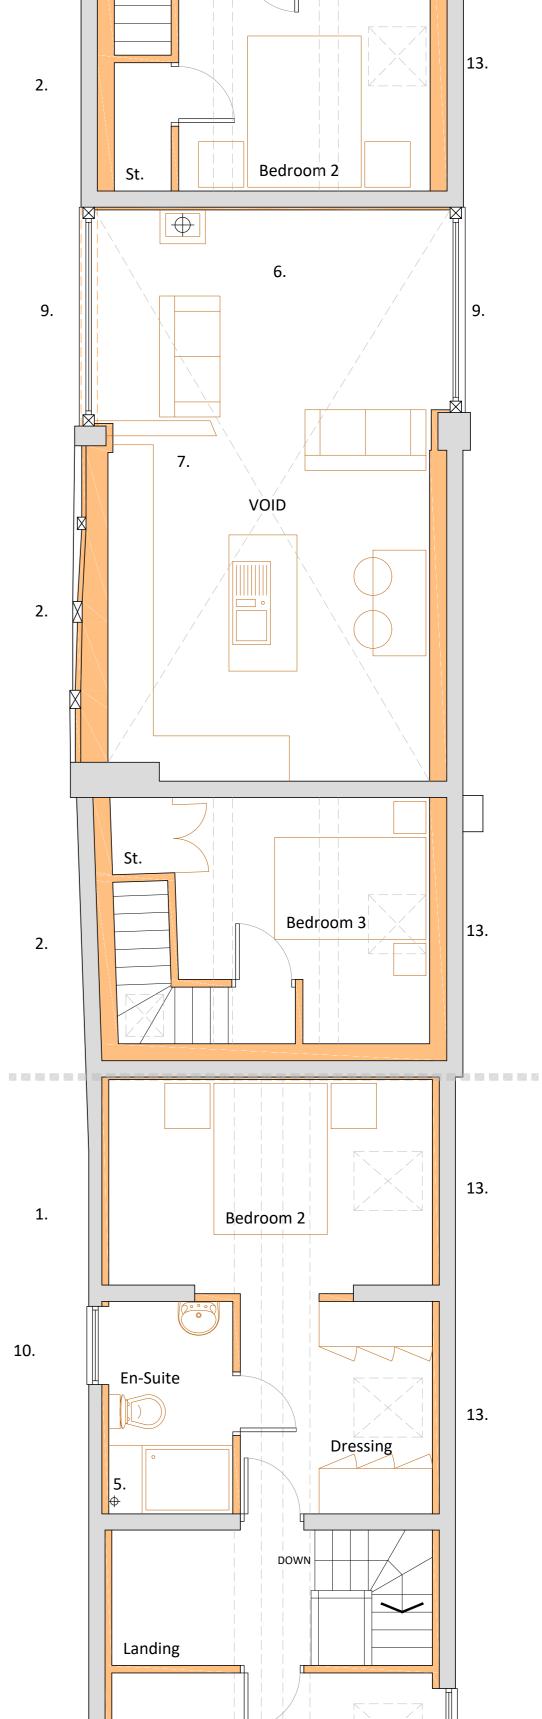

- 1. Existing 9" brickwork barn (Cart House) to be pointed using hydraulic lime mortar and lined internally with: 1.a. Lime base coat plaster
- 1.b. 120mm "Ty-Mawr" "EcoCork board" adhered to masonry and fixed with insulated fixings, Lime top-coat (finish) plaster.
   Existing timber frame barn (Hayloft) to be lined internally with:
   cavity, insulated with 100mm "Ty-Mawr" "Thermafleece Welsh CosyWool Slabs".

- 2.b. 100mm concrete block work, built up off new concrete underpinning. See engineers' report for details.
  2.c. Lime base coat plaster and lime top-coat (finish) plaster.
- 3. New glazed screen with central double doors in painted accoya, set in oak sub-frame in existing opening.
- 3.a. As above with bi-fold doors.
- 4. New external door in painted accoya.
- 5. New soil stack.
- 6. New log burner with black metal flue to ridge terminal.
- Existing timber bracing on line of existing truss to be retained.
  New floor drain for new island.
- 9. New glazed screen in painted accoya in new oak sub-frame in existing opening.

- New gazed screen in painted accessa in new out sub traine in existing opening.
  New external window in existing opening.
  As above with new vertical painted timber boarding below.
  New external window in new opening, where existing brickwork has cracked below tie bar.
- 12. New external window in new opening.

- New external window in new opening.
  New conservation style roof light over.
  Timber frame to be exposed externally and infilled with either;
  reclaimed brickwork in lime mortar, tied into timber frame in every course or
  horizontal timber cladding on a softwood frame with mineral wool insulation infill and lined internally with plywood to receive new angle wall ties for inner leaf.