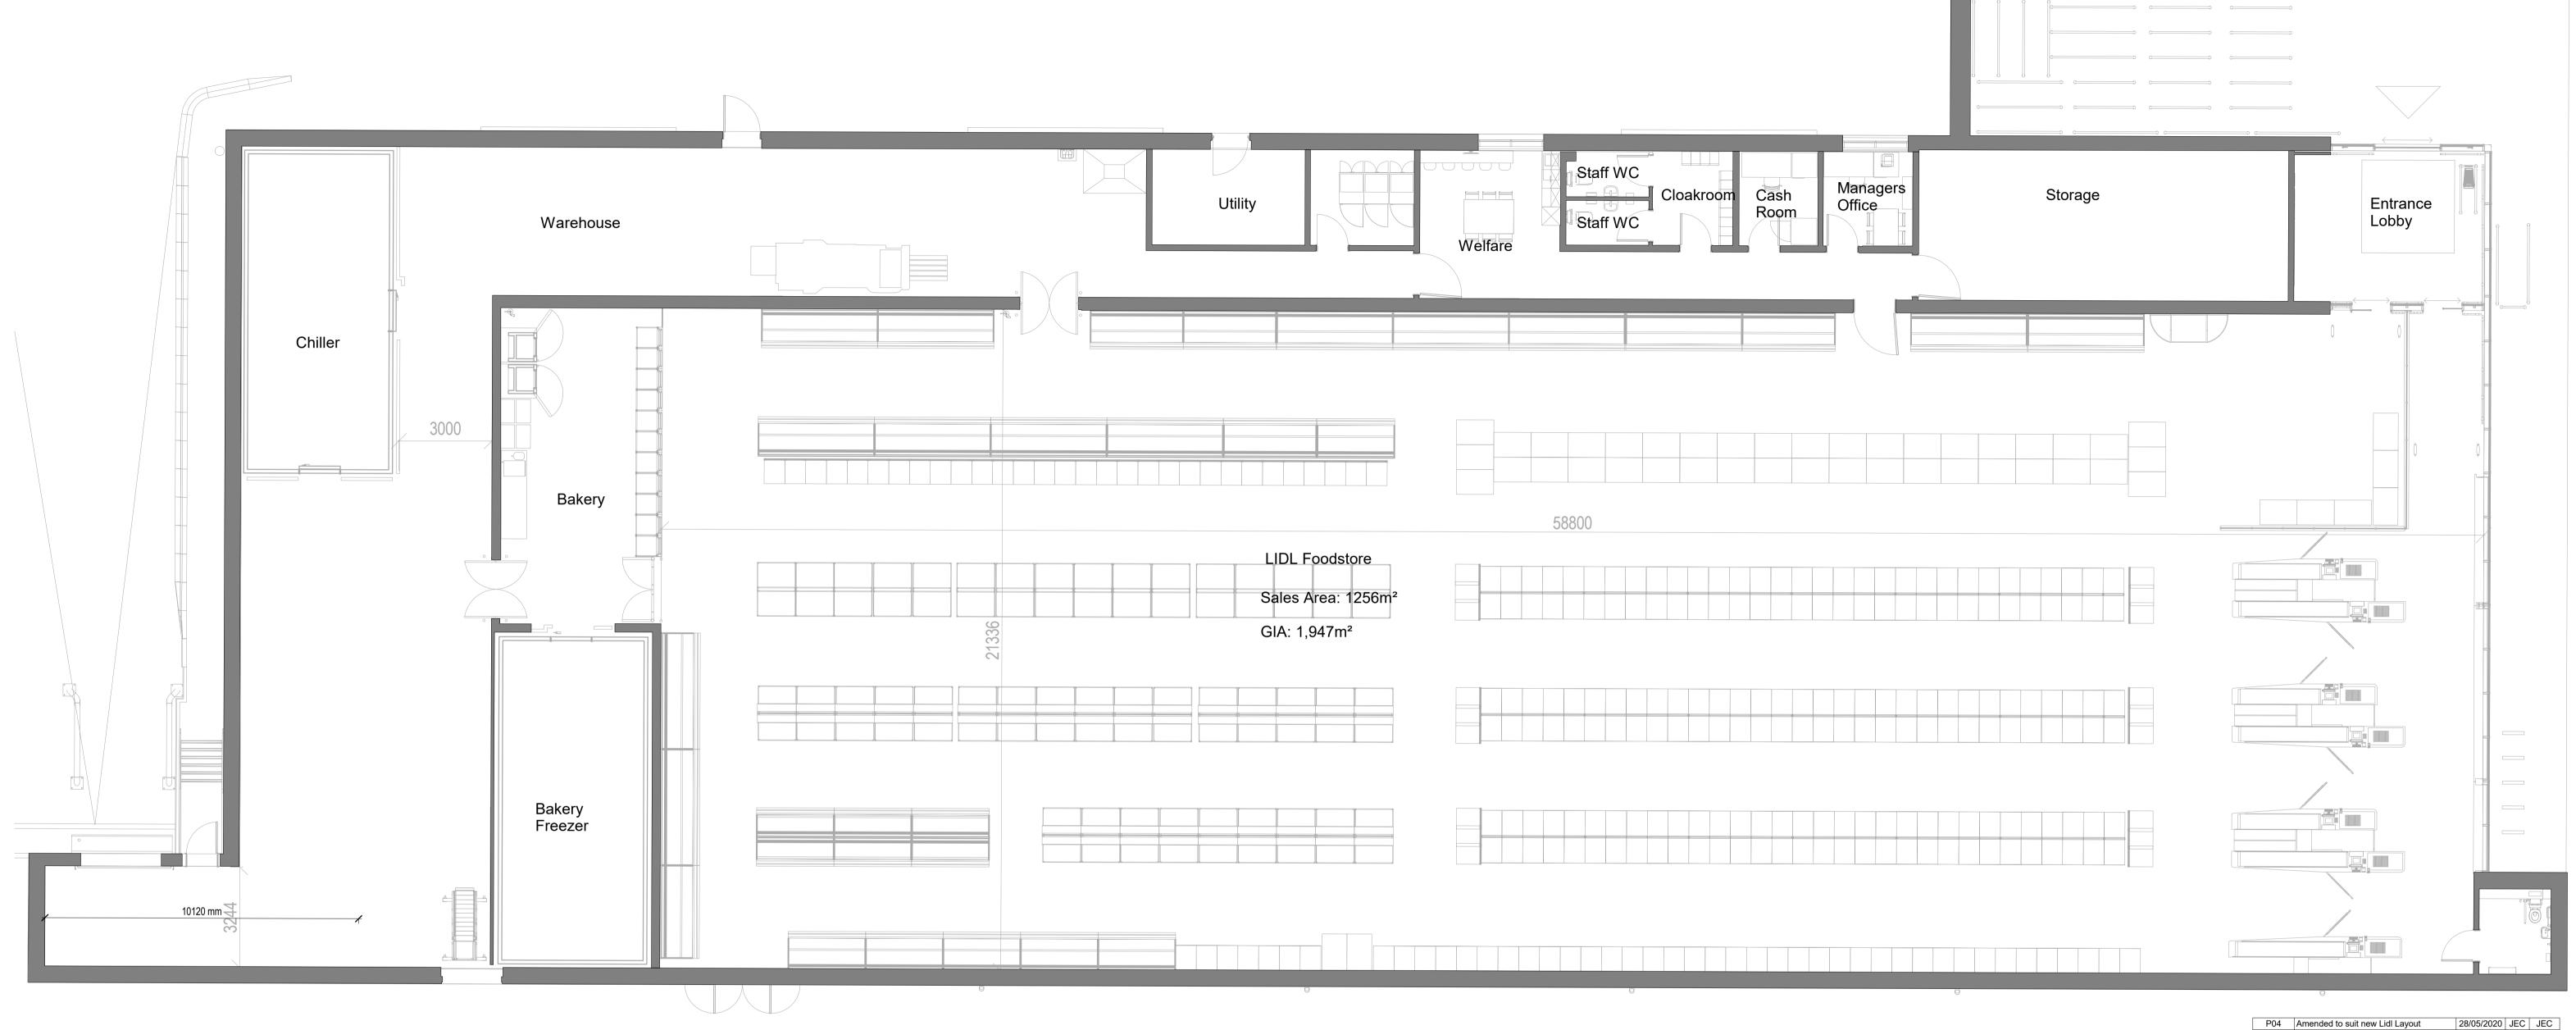

1:100

@A1

1 Ground Floor Plan - LIDL 1:100

This drawing is to be read in conjunction with all related drawings. All dimensions must be checked and verified on site before commencing any work or producing shop drawings. The originator should be notified immediately of any discrepancy. This drawing is copyright and remains the property of AHR.