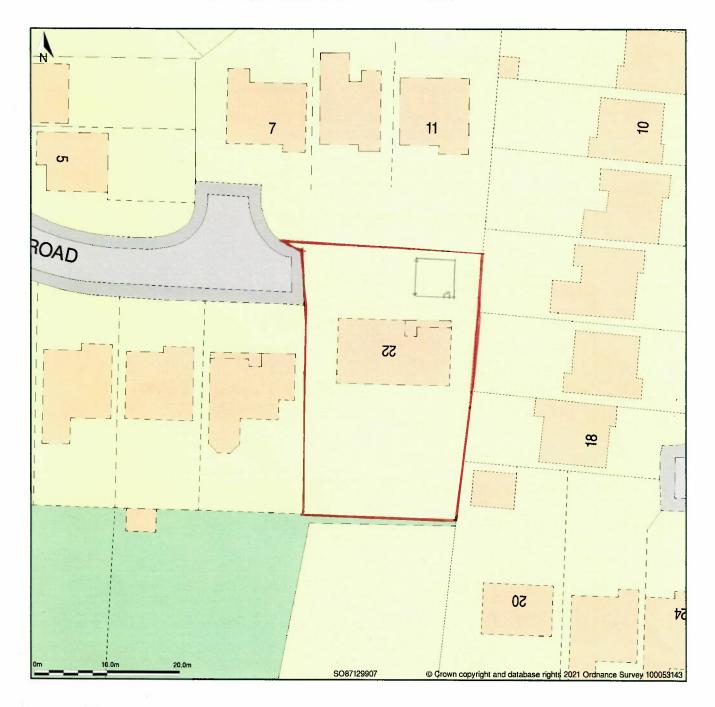

PROPOSED SITE PLAN SCALE 1:500

## 22, Farleigh Road, Perton, Staffordshire, WV6 7RH

Block Plan shows area bounded by: 387078.93, 299026.05 387168.93, 299116.05 (at a scale of 1:500), OSGridRef: SO87129907. The representation of a road, track or path is no evidence of a right of way. The representation of features as lines is no evidence of a property boundary.