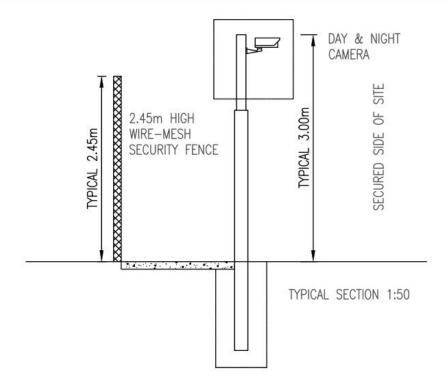

Photo not to scale

| <ol> <li>Existing Services: Any information c<br/>services (above and below ground) i<br/>general guidance only. All services<br/>work commencing.</li> <li>If received electronically it is the reci-<br/>scale. Only written dimensions shou</li> <li>© Crown copyright and database rig</li> </ol> | pertain to thi<br>concerning the<br>ndicated on<br>should be ch<br>pients respo<br>Id be used. | ne location<br>this drawir<br>necked on<br>nsibility to | e work.<br>of existing<br>ig is intenc<br>site prior to<br>print to cor | led for<br>o any<br>rrect |
|-------------------------------------------------------------------------------------------------------------------------------------------------------------------------------------------------------------------------------------------------------------------------------------------------------|------------------------------------------------------------------------------------------------|---------------------------------------------------------|-------------------------------------------------------------------------|---------------------------|
|                                                                                                                                                                                                                                                                                                       |                                                                                                |                                                         |                                                                         |                           |
| A Scale bar added<br>Rev Description                                                                                                                                                                                                                                                                  |                                                                                                | GG<br>By                                                | ЈО'К<br>СВ                                                              | 08/08/2022<br>Date        |
| ELGIN<br>ENERGY<br>London   Dublin   Sydney                                                                                                                                                                                                                                                           |                                                                                                |                                                         |                                                                         |                           |
|                                                                                                                                                                                                                                                                                                       | īΥ                                                                                             | <u>+353 (0) 1</u><br>www.elgin-                         | 660 0190<br>energy.com                                                  | L.                        |
|                                                                                                                                                                                                                                                                                                       | ŝΥ                                                                                             | <u>+353 (0) 1</u><br>www.elgin-                         | 660 0190<br>energy.com                                                  | L.                        |
| ELGIN                                                                                                                                                                                                                                                                                                 | ŝΥ                                                                                             | <u>+353 (0) 1</u>                                       | see of an                           | a.<br>Sydney              |