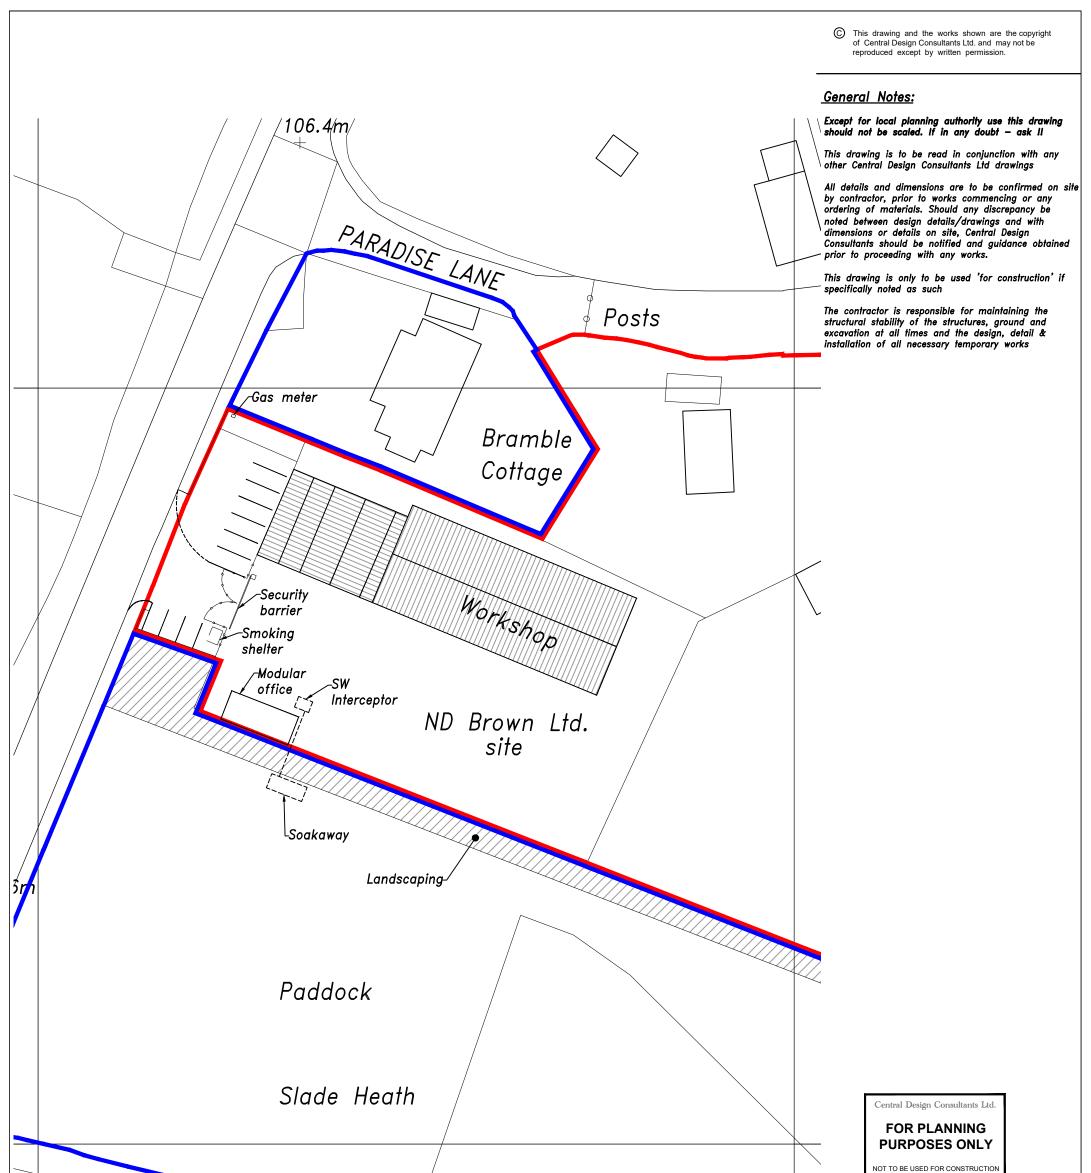

|                   | Central Design Consultants Ltd.<br>Civil Structural Building                                                            |
|-------------------|-------------------------------------------------------------------------------------------------------------------------|
|                   | The Old Chapel, Bliston Street, Sedgley, West Midlands, DY3 1JB<br>Tel: 01802 652244 www.centraldesignconsultania.co.uk |
|                   | Client Calibre Built Ltd.                                                                                               |
|                   | <sup>Job Title</sup> ND Brown, Slade Heath Garage,<br>Old Stafford Road, Coven,<br>Wolverhampton, WV10 7PD              |
|                   | Drg. Title<br>Site Plan as Existing                                                                                     |
|                   | Scale 1:500 @ A3 Drg. No.                                                                                               |
| 20 40 60 80 100mm | Date February 2022 2033–082–sk2                                                                                         |
|                   | Drawn JL                                                                                                                |