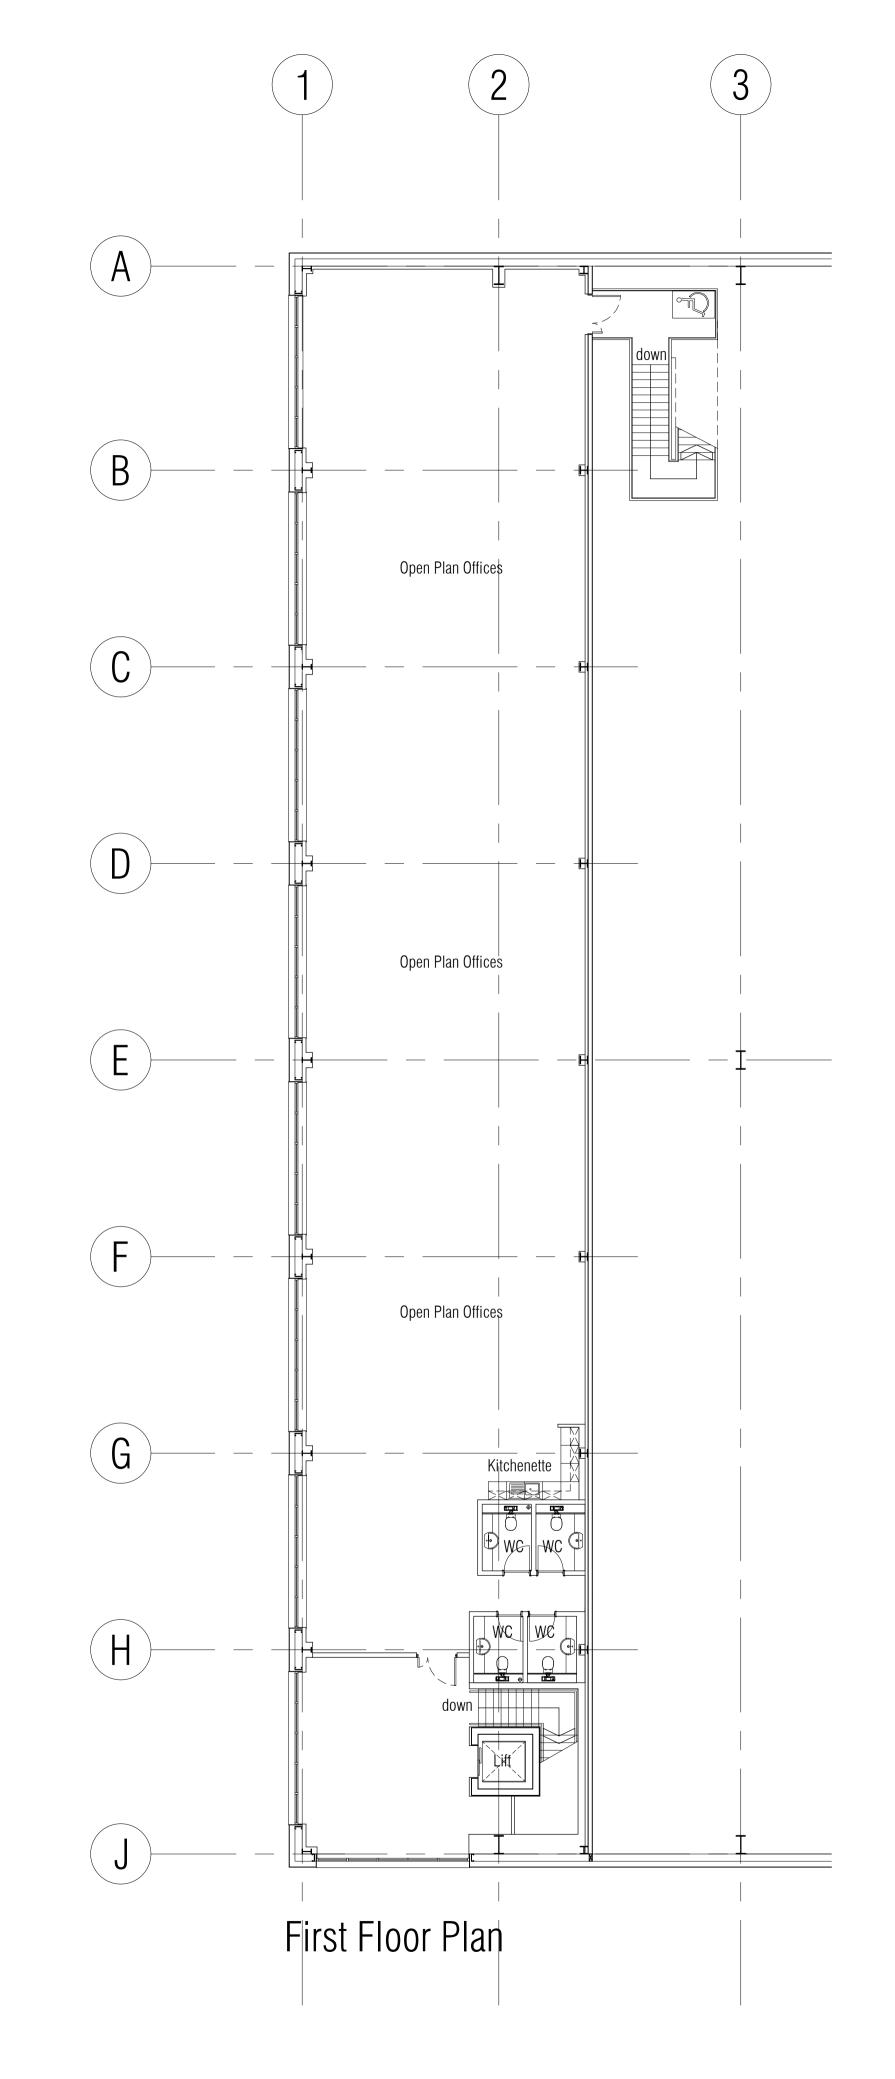

## Unit 1 Office Floor Plans

| scale   | 1:125 @ a1 | drawn | mjl     |
|---------|------------|-------|---------|
|         |            |       |         |
| checked | mjl        | date  | 9.11.20 |

6588 - 58 Rev A