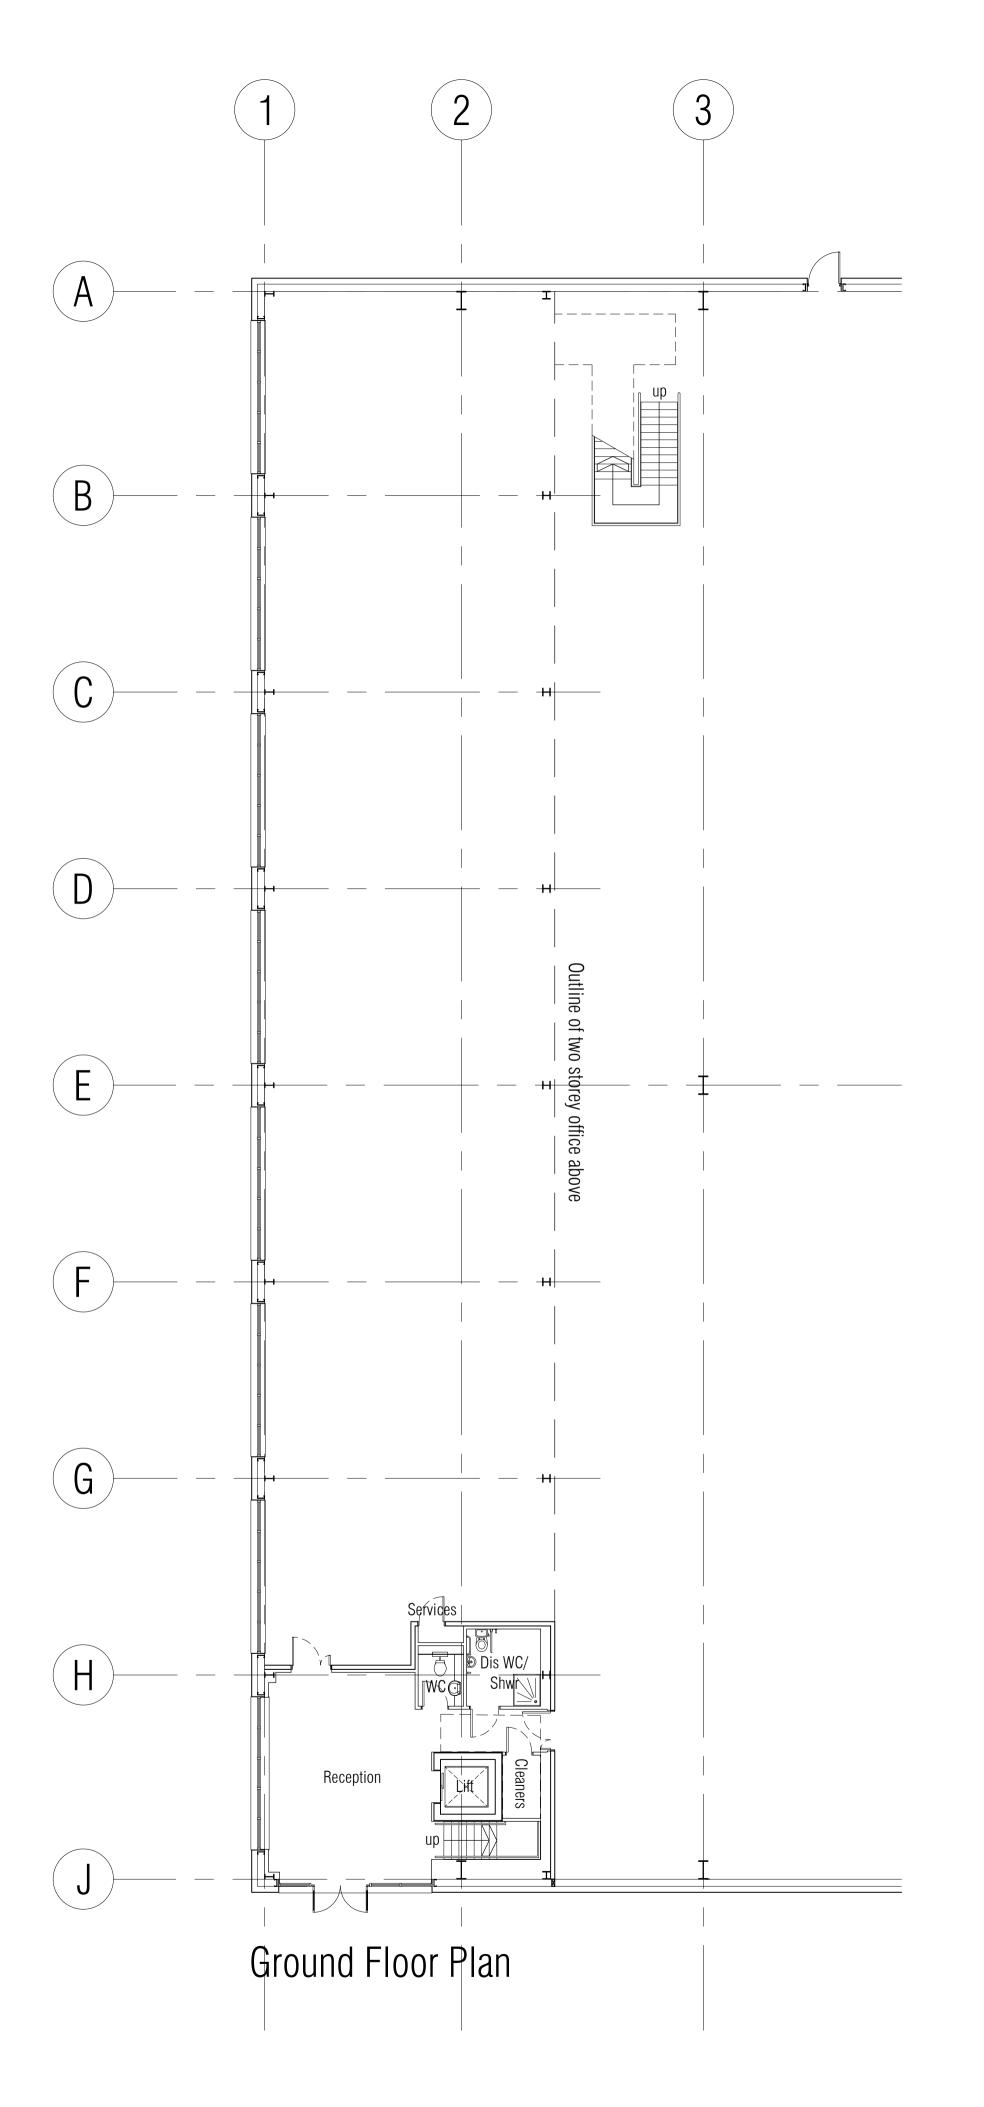

## Unit 1 Office Floor Plans

| scale   | 1:125 @ a1 | drawn | mjl     |
|---------|------------|-------|---------|
|         |            |       |         |
| checked | mjl        | date  | 9.11.20 |

6588 - 58 Rev A