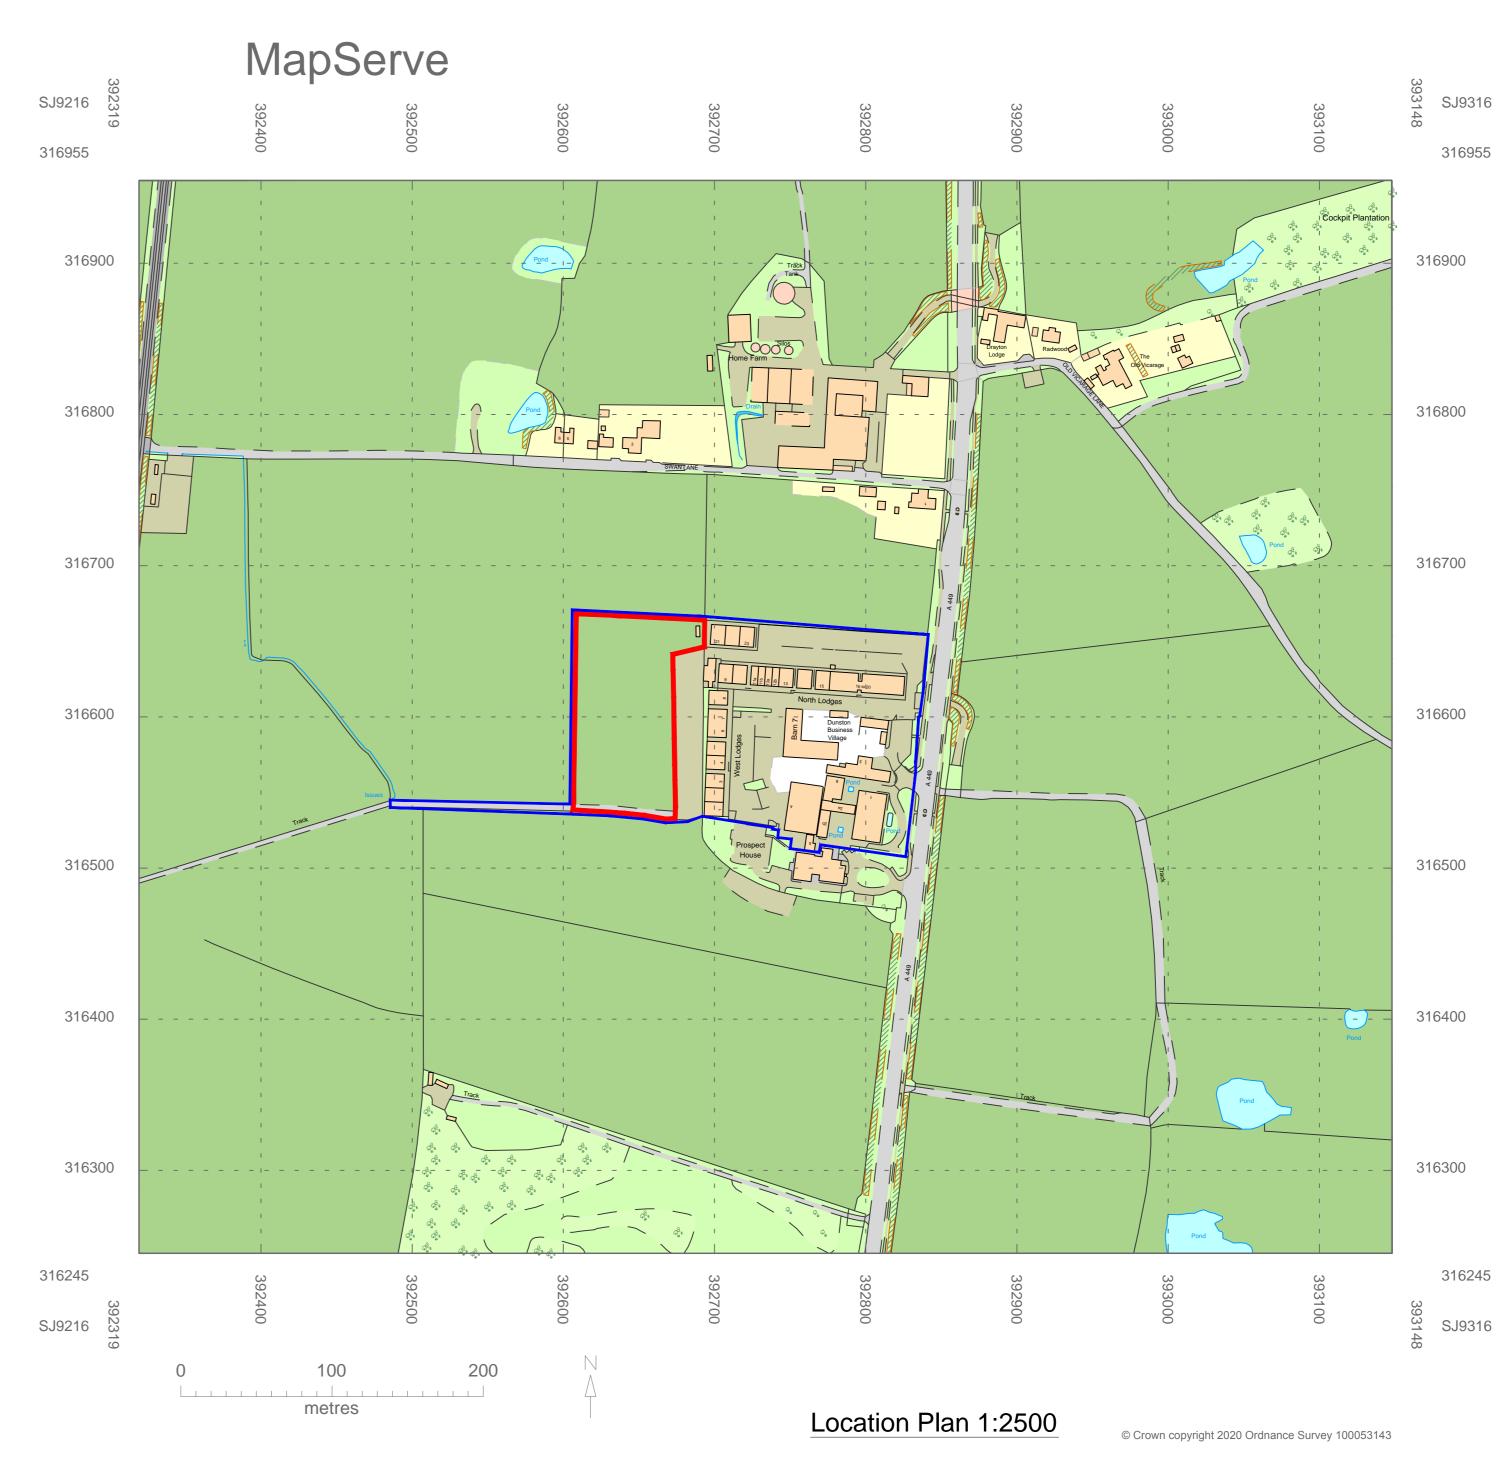

PARKING 752

ADDITIONAL 256

NOTES:

Additional site extension =
0.947Hectares

All cabin materials (Walls, roof, doors and windows) and site finishes to match

previous planning application (11-00892-FUL)

Each cabin is 30feet wide, 40 feet in depth. With no "Cut out"

Land owned
Proposed site

A Outline area line thickness increased M.B. 05.11.20

- FIRST ISSUE M.B. 26.10.20

client

DUNSTON BUSINESS VILLAGE

APPLICATION FOR ADDITIONAL LOG
CABINS IN DUNSTON BUSINESS VILLAGE

ADDITIONAL CABINS TO REAR FIELD
Site Plan & Location plan

Dunston Business Village Stafford Road
Dunston Stafford Staffordshire ST18 9AB
01785 711 600 adrian@dunstonbusinessvillage.com
www.dunstonbusinessvillage.com

Site Plan 1:500